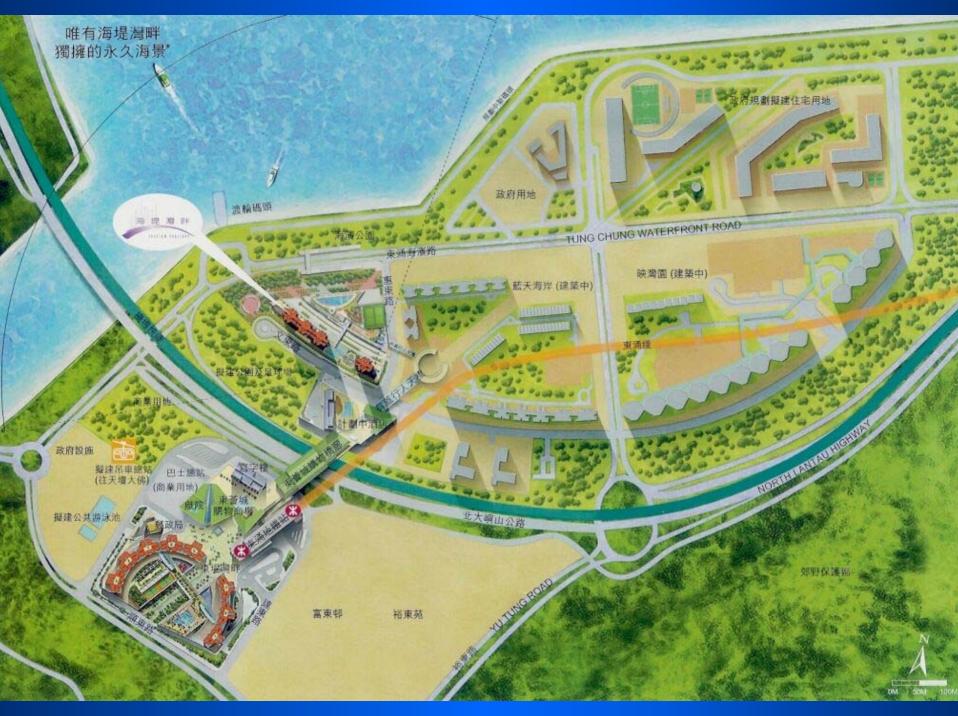

Whampoa Garden is now more readily accessible than ever. With the completion of a new road system, it is most convenient to get to Hong Kong, other parts of Kowloon and the New Territories. The ferry pier will soon be relocated and brought within closer reach of Whampoa Garden, making it easier still to get to Hong Kong Island. Again, a permanent bus and public light bus terminus in Site 8 is due to go into operation by the end of 1988. In the mean time, there is a temporary public light bus terminus; and bus routes 8A and 12A have been extended to serve Whampoa Garden.