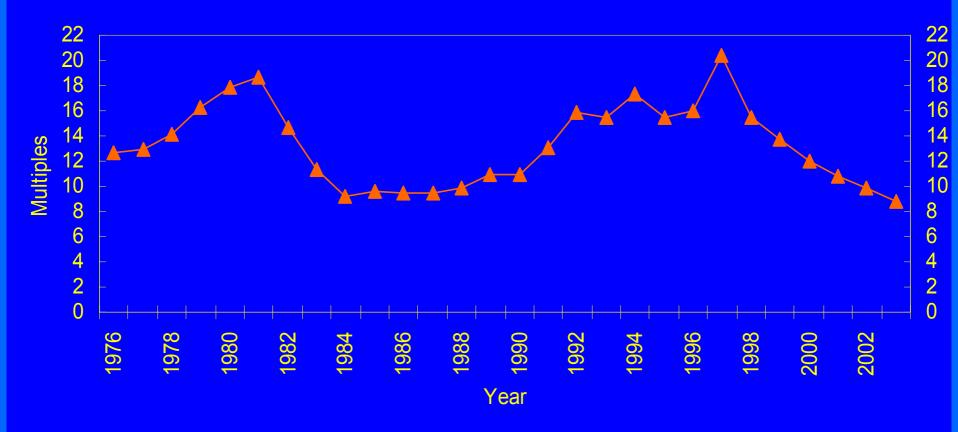

## Property Price-to-Per Capita GDP Ratio (Multiples)

Sources: Census and Statistics Department, Rating and Valuation Department