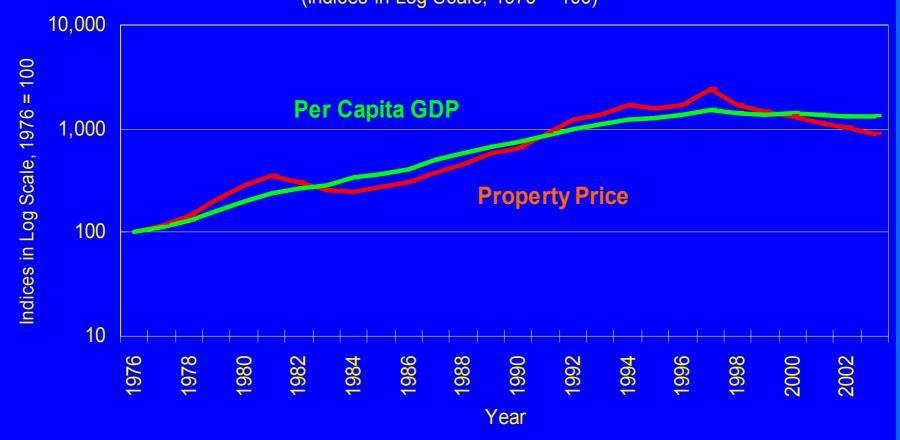

### Property Price & Per Capita GDP Indices (Indices in Log Scale, 1976 = 100)

Sources: Census and Statistics Department, Rating and Valuation Department