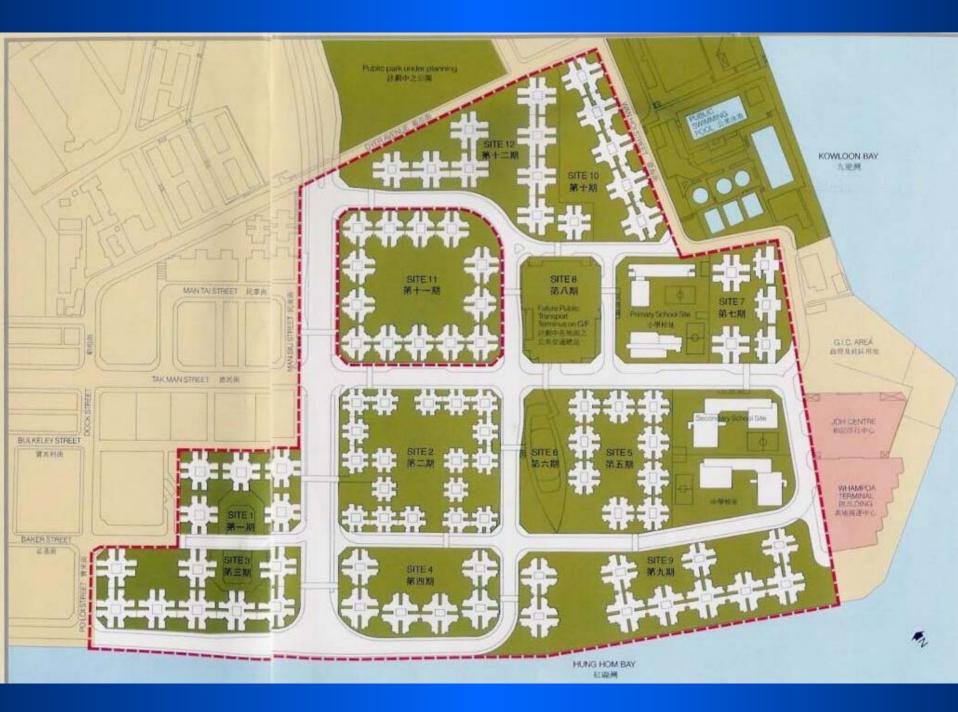

Whampoa Garden is now more readily accessible than ever. With the completion of a new road system, it is most convenient to get to Hong Kong, other parts of Kowloon and the New Territories. The ferry pier will soon be relocated and brought within closer reach of Whampoa Garden, making it easier still to get to Hong Kong Island. Again, a permanent bus and public light bus terminus in Site 8 is due to go into operation by the end of 1988. In the mean time, there is a temporary public light bus terminus; and bus routes 8A and 12A have been extended to serve Whampoa Garden.