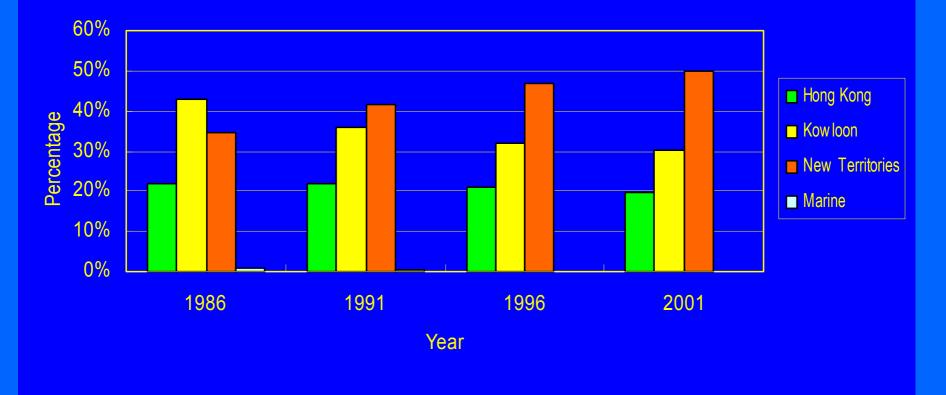

## **Geographical Distribution of Population**

Source: Census and Statistics Department