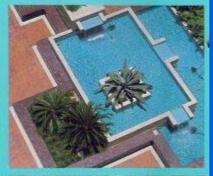

Recreation and entertainment facilities are numerous. Two cinemas, an ice-skating rink, a roller skating rink, 34-lane bowling alley, several 'adventure' playgrounds for children, tennis courts are all only a short walk from the comfort of your home. Residents of Tung Hoi Mansion can also enjoy a full size swimming pool and a children's pool on the podium, complete with shower facilities and changing rooms.