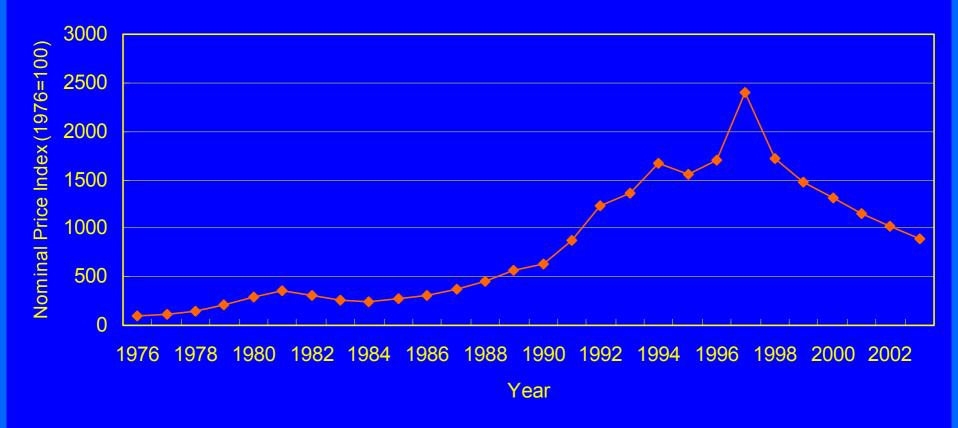

### Nominal Price Index of All Classes of Private Domestic Units

Source: Rating and Valuation Department