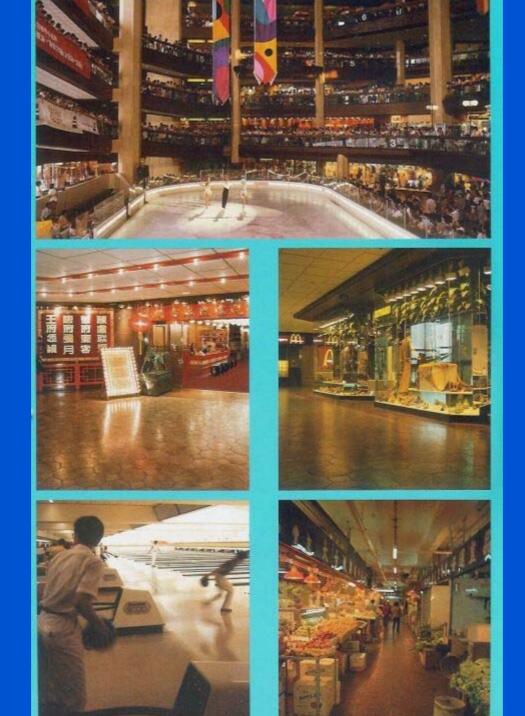

# Early 1980s

太古城中心,近在咫尺,越過100家間店。 超級市場、鮮肉蔬果市場、精品店,書店、 銀行,應有盡有。另外太古城內,更是 各式商店俱備,講物種為方便。太古城 中心第二期亦在計劃與建中。

與樂消閒設備,也是數之不盡,南所戲院, 滴冰場,雪裝場,三十四線的保齡球場, 潮球場,兒童遊樂場和休懋亭園,將你 提供一切與樂享受。

東海閣住客更可享用設於平台花園上的 湯辣池及兒童池, 兼備更衣及花欄設施。 太古城中有中小標, 露居民提供七千攀位。 城內更有幼稚園, 幼兒中心, 芭蕾舞, 音樂及美術學院。

Cityplaza is right in the heart of Taikoo Shing with over 100 shops of all descriptions to provide a wide variety of shopping to meet every need. Supermarkets, fresh meat and vegetable markets, boutiques, bookstores, banks are all there. In addition there is a wide range of local shopping throughout the estate. Phase two of Cityplaza is now being planned.

Recreation and entertainment facilities are numerous. Two cinemas, an ice-skating rink, a roller skating rink, 34-lane bowling alley, several 'adventure' playgrounds for children, tennis courts are all only a short walk from the comfort of your home. Residents of Tung Hoi Mansion can also enjoy a full size swimming pool and a children's pool on the podium, complete with shower facilities and changing rooms.

Included in this remarkable community are schools as well as kindergartens and nurseries. 7,000 secondary and primary places are available. There are also schools for ballet, music and art right in Taikoo Shing.