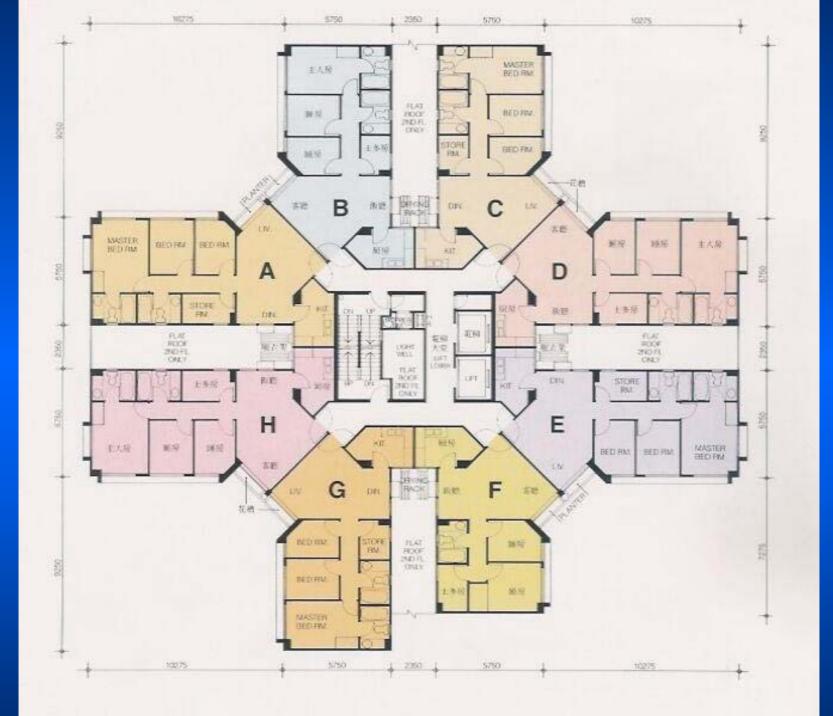

.









Cityplaza is right in the heart of Taikoo Shing with over 100 shops of all descriptions to provide a wide variety of shopping to meet every need. Supermarkets, fresh meat and vegetable markets, boutiques, bookstores, banks are all there. In addition there is a wide range of local shopping throughout the estate. Phase two of Cityplaza is now being planned.

Recreation and entertainment facilities are numerous. Two cinemas, an ice-skating rink, a roller skating rink, 34-lane bowling alley, several 'adventure' playgrounds for children, tennis courts are all only a short walk from the comfort of your home. Residents of Tung Hoi Mansion can also enjoy a full size swimming pool and a children's pool on the podium, complete with shower facilities and changing rooms.

# Late 1980s







Whampoa Garden is now well-established with many commercial and service outlets already in place, including supermarkets, department stores and a large variety of other shops, together with restaurants, banks, a post office, a youth centre, kindergartens and a nursery, as well as a bowling centre and all manner of areas set aside for recreation and relaxation.

Opening soon, there will be a Yaohan Department Store, a fully air-conditioned wet and dry market, cinemas, a primary school and a comprehensive sports and recreation club — with indoor swimming pools, tennis courts, squash courts, a gymnasium, a roller-skating rink and more.

Whampoa Garden is now more readily accessible than ever. With the completion of a new road system, it is most convenient to get to Hong Kong, other parts of