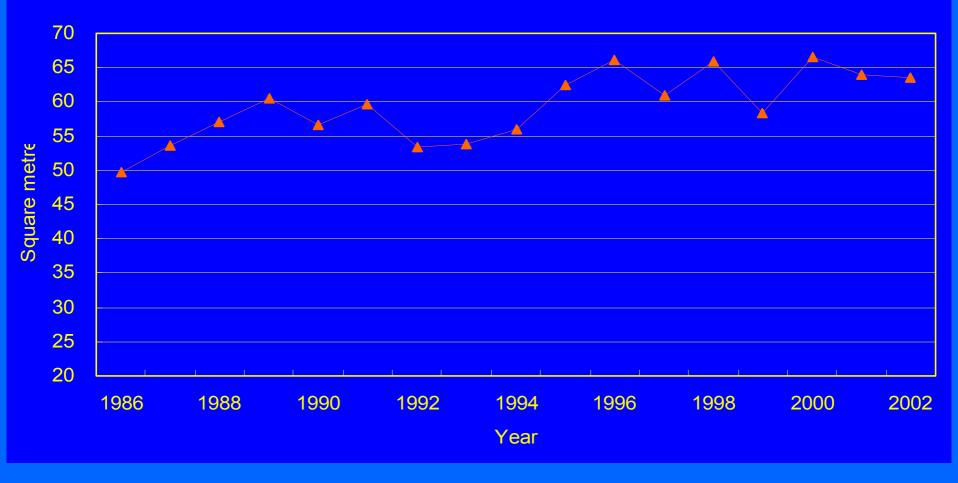

### Average Size of Private Domestic Units Completed in the Year

Source: Compiled by REDA from R&V's data