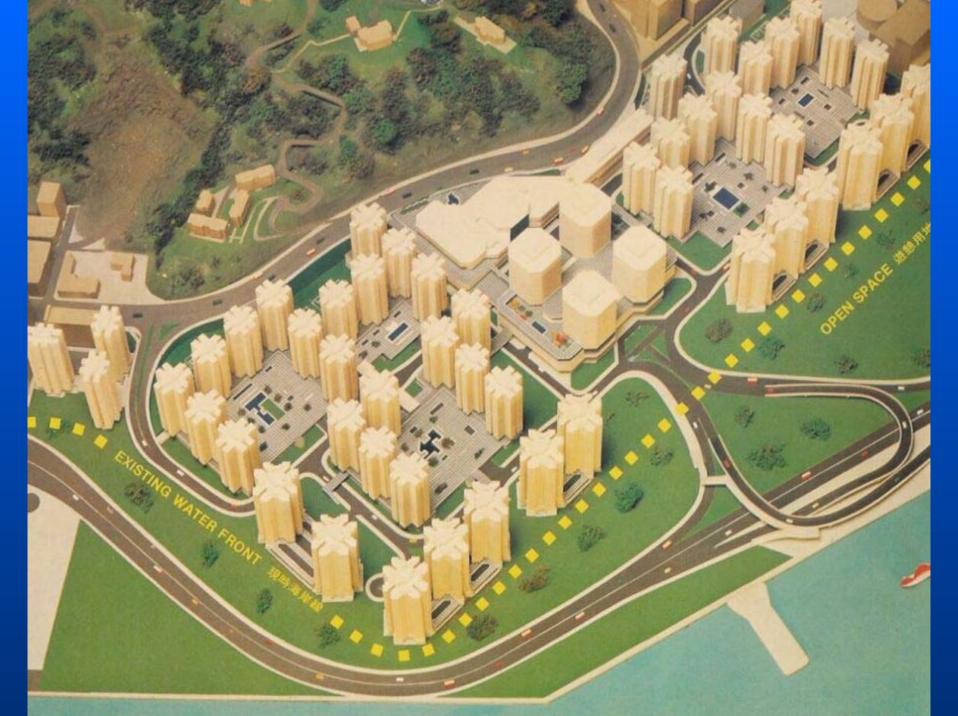

# Late 1980s

Whampoa Garden is now well-established with many commercial and service outlets already in place, including supermarkets, department stores and a large variety of other shops, together with restaurants, banks, a post office, a youth centre, kindergartens and a nursery, as well as a bowling centre and all manner of areas set aside for recreation and relaxation.

Opening soon, there will be a Yaohan Department Store, a fully air-conditioned wet and dry market, cinemas, a primary school and a comprehensive sports and recreation club — with indoor swimming pools, tennis courts, squash courts, a gymnasium, a roller-skating rink and more.

Whampoa Garden is now more readily accessible than ever. With the completion of a new road system, it is most convenient to get to Hong Kong, other parts of Kowloon and the New Territories. The ferry pier will soon be relocated and brought within closer reach of Whampoa Garden, making it easier still to get to Hong Kong Island. Again, a permanent bus and public light bus terminus in Site 8 is due to go into operation by the end of 1988. In the mean time, there is a temporary public light bus terminus; and bus routes 8A and 12A have been extended to serve Whampoa Garden.