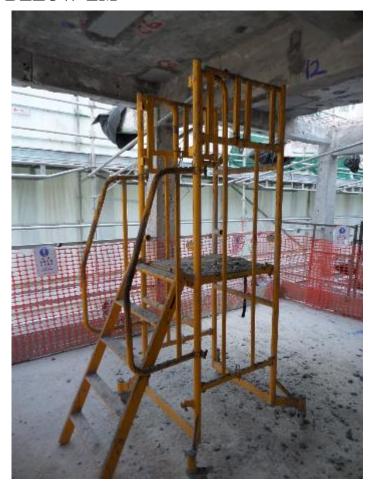

#### STEP PLATFORM WITH FENCING 加建围栏的踏台

#### PROVIDE STEP PLATFORM INSTALLED WITH GUARD-RAILS

#### 为低于两米的工作提供有围栏的工作台

PROVIDE WORKING PLATFORM WITH GUARD-RAILS FOR WORKING BELOW 2M