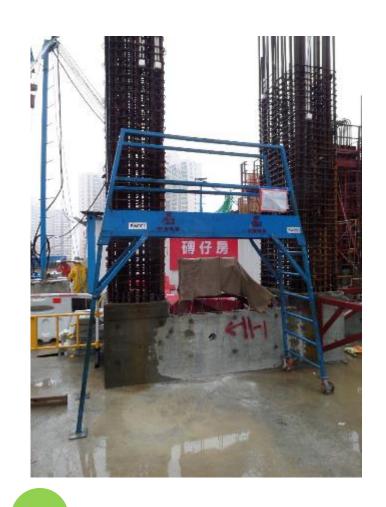

# USE OF LADDER PLATFORM WITH GUARD-RAILS FOR WORKING AT HEIGHT BELOW 2M 两米以下高处工作使用有围栏的梯台

#### PROVIDE STEP PLATFORM INSTALLED WITH GUARD-RAILS

#### 为低于两米的工作提供有围栏的工作台

PROVIDE WORKING PLATFORM WITH GUARD-RAILS FOR WORKING BELOW 2M