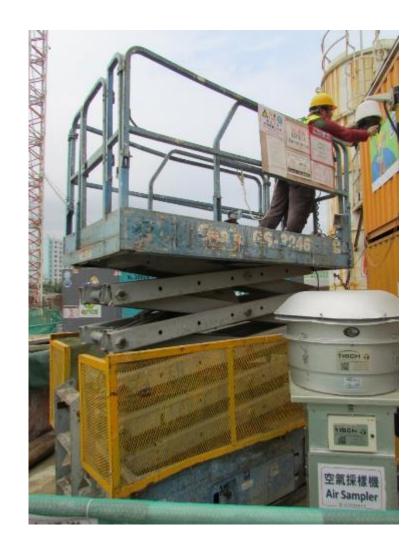

#### 流动升降台的危险部份装有护罩

GUARD PROVIDED FOR THE DANGEROUS PART OF MOBILE ELEVATING WORKING PLATFORM