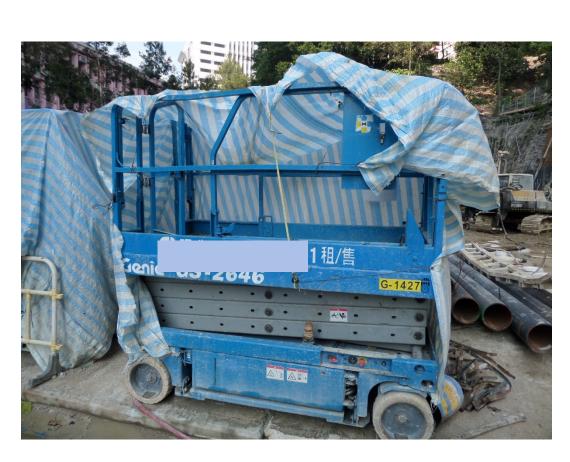

#### WORKING AT HEIGHT 高空工作

2

# USE OF LADDER PLATFORM WITH GUARD-RAILS FOR WORKING AT HEIGHT BELOW 2M 两米以下高处工作使用有围栏的梯台





## SAFE ACCESS TO EXCAVATION 泥坑安全上落途径



## SAFE ACCESS AND EGRESS 安全上落通道



#### STEP PLATFORM WITH FENCING 加建围栏的踏台



### 稳固围栏 SECURE GUARDRAILS INSTALLED



# BICYCLE LOCK TO SECURE PERIMETER FENCE以单车锁巩固周界围栏



### STEPLADDER WITH GUARDRAILS 装上围栏的踏梯



#### 提供有围栏的工夫櫈

#### PROVIDE STEP PLATFORM INSTALLED WITH GUARD-RAILS





#### 为低于两米的工作提供有围栏的工作台

PROVIDE WORKING PLATFORM WITH GUARD-RAILS FOR WORKING BELOW 2M





#### 流动式工作台(2米以下)

Mobile Working Platform (Below

2M)



#### 自动升降台于不使用时以帆布遮盖 MOBILE PLATFORM WAS COVERED WHEN NOT IN USE





#### 于吊船上清晰显示安全信息 SAFETY INFORMATION DISPLAYED CLEARLY AT SWP





#### 履带式吊重机装有供上落的梯子 ACCESS LADDER INSTALLED AT CRAWLER CRANE





终止环:附有索眼心环的绞接绳

TERMINATION LOOP:

SPLICED ROPE END WITH THIMBLE







终止结:双8字结(或称翻穿8字结)

TERMINATION KNOT:

Double figure-of-eight knot (or called figure-of-eight follow through with overhand backup)

绳尾留最少200毫米或 打上半结锁紧8字结 A tail of at least 200 mm or tied with a overhand knot





#### Reference:

- 1. CAS. Extract of training notes. HK: Civil Aid Service.
- 2. HSE. (2001). Industrial rope access Investigation into items of personal protective equipment. UK: Health & Safety Executive.
- 3. WSHC. (2012). Workplace safety & health guidelines: Anchorage, lifelines and temporary edge protection systems. SG: Workplace Safety & Health Council.

#### 绳的保护装置ROPE