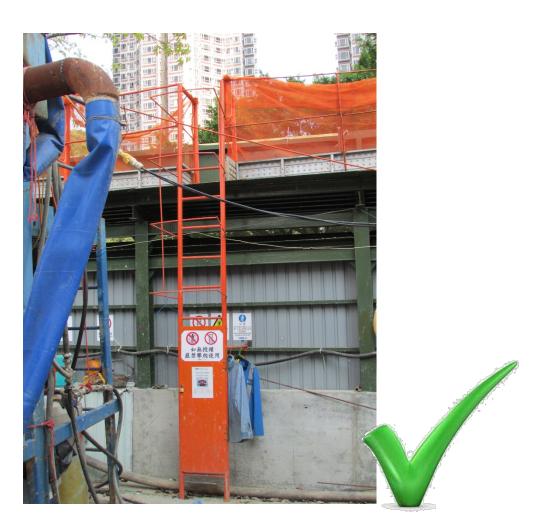

:

- 1. CAS. Extract of training notes. HK: Civil Aid Service.
- 2. HSE. (2001). Industrial rope access Investigation into items of personal protective equipment. UK: Health & Safety Executive.
- 3. WSHC. (2012). Workplace safety & health guidelines: Anchorage, lifelines and temporary edge protection systems. SG: Workplace Safety & Health Council.

#### 绳的保护装置ROPE PROTECTOR



由天然材料做,即帆布 或羊毛,平的或管型垫 Flat or tubular pads made of natural fibers, ie cotton(canvas) or wool



PVC保护器在锋利的边缘提供的保护很少,但仍聊胜于无。在一个圆形边缘,PVC涂层脱落,在绳索上留下污渍的,增加摩擦及发热。PVC protectors provide little protection but are still better than nothing over a sharp edge. Over a rounded edge, PVC coating rubs off, leaving stains on the rope and increasing friction and hence heat.

#### 提供固定直梯予上落围街板 ACCESS LADDER PROVIDED TO THE HOARDING



#### 提供金属上落梯进出竹棚架 PROVISION OF METAL ACCESS LADDER FOR BAMBOO SCAFFOLD



#### 提供梯台以便进行高处工作。

PROVIDE STEP PLATFORM FOR WORKING AT HEIGHT OPERATIONS.





#### 为流动升降台提供合检查表格

INSPECTION FORM FOR MOBILE ELEVATING WORKING PLATFORM.



#### 流动升降台的危险部份装有护罩

GUARD PROVIDED FOR THE DANGEROUS PART OF MOBILE ELEVATING WORKING PLATFORM