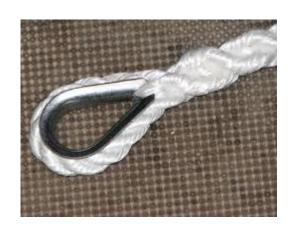

#### 履带式吊重机装有供上落的梯子 ACCESS LADDER INSTALLED AT CRAWLER CRANE

终止环:附有索眼心环的绞接绳

TERMINATION LOOP:

SPLICED ROPE END WITH THIMBLE

终止结:双8字结(或称翻穿8字结)

TERMINATION KNOT:

Double figure-of-eight knot (or called figure-of-eight follow through with overhand backup)