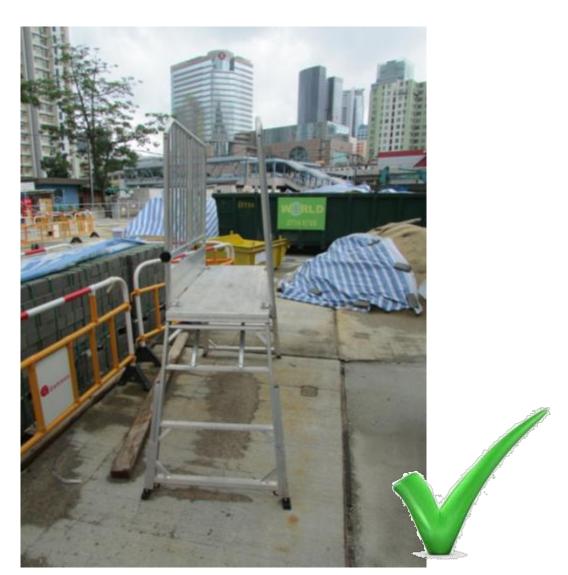

#### WORKING AT HEIGHT 高空工作

2

# USE OF LADDER PLATFORM WITH GUARD-RAILS FOR WORKING AT HEIGHT BELOW 2M 两米以下高处工作使用有围栏的梯台





## SAFE ACCESS TO EXCAVATION 泥坑安全上落途径



## SAFE ACCESS AND EGRESS 安全上落通道



#### STEP PLATFORM WITH FENCING 加建围栏的踏台



### 稳固围栏 SECURE GUARDRAILS INSTALLED



# BICYCLE LOCK TO SECURE PERIMETER FENCE以单车锁巩固周界围栏



### STEPLADDER WITH GUARDRAILS 装上围栏的踏梯



#### 提供有围栏的工夫櫈

#### PROVIDE STEP PLATFORM INSTALLED WITH GUARD-RAILS





#### 为低于两米的工作提供有围栏的工作台

PROVIDE WORKING PLATFORM WITH GUARD-RAILS FOR WORKING BELOW 2M





#### 流动式工作台(2米以下)

Mobile Working Platform (Below

2M)



#### 自动升降台于不使用时以帆布遮盖 MOBILE PLATFORM WAS COVERED WHEN NOT IN USE





#### 于吊船上清晰显示安全信息 SAFETY INFORMATION DISPLAYED CLEARLY AT SWP





#### 履带式吊重机装有供上落的梯子 ACCESS LADDER INSTALLED AT CRAWLER CRANE





终止环:附有索眼心环的绞接绳

TERMINATION LOOP:

SPLICED ROPE END WITH THIMBLE







终止结:双8字结(或称翻穿8字结)

TERMINATION KNOT:

Double figure-of-eight knot (or called figure-of-eight follow through with overhand backup)

绳尾留最少200毫米或 打上半结锁紧8字结 A tail of