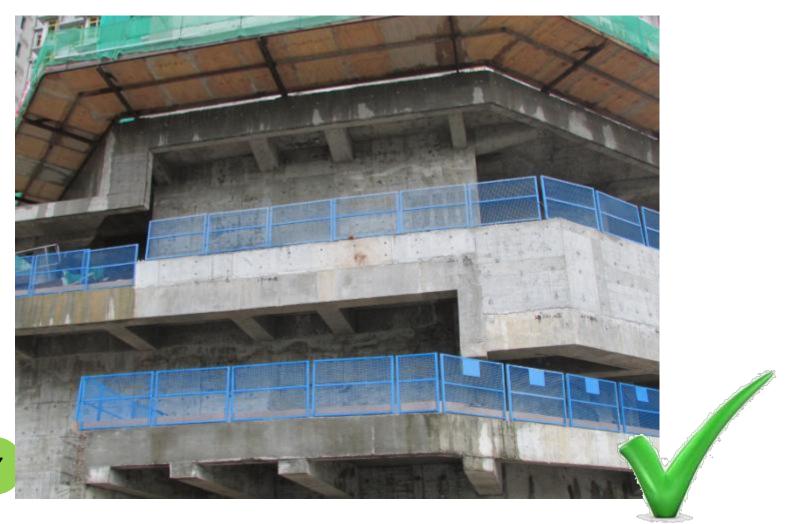

#### WORKING AT HEIGHT 高空工作

2

# USE OF LADDER PLATFORM WITH GUARD-RAILS FOR WORKING AT HEIGHT BELOW 2M 两米以下高处工作使用有围栏的梯台





## SAFE ACCESS TO EXCAVATION 泥坑安全上落途径



## SAFE ACCESS AND EGRESS 安全上落通道



#### STEP PLATFORM WITH FENCING 加建围栏的踏台



### 稳固围栏 SECURE GUARDRAILS INSTALLED



# BICYCLE LOCK TO SECURE PERIMETER FENCE以单车锁巩固周界围栏



### STEPLADDER WITH GUARDRAILS 装上围栏的踏梯



#### 提供有围栏的工夫櫈

#### PROVIDE STEP PLATFORM INSTALLED WITH GUARD-RAILS





#### 为低于两米的工作提供有围栏的工作台

PROVIDE WORKING PLATFORM WITH GUARD-RAILS FOR WORKING BELOW 2M





#### 流动式工作台(2米以下)

Mobile Working Platform (Below

2M)



#### 自动升降台于不使用时以帆布遮盖 MOBILE PLATFORM WAS COVERED WHEN NOT IN USE





#### 于吊船上清晰显示安全信息 SAFETY INFORMATION DISPLAYED CLEARLY AT SWP





#### 履带式吊重机装有供上落的梯子 ACCESS LADDER INSTALLED AT CRAWLER CRANE





终止环:附有索眼心环的绞接绳

TERMINATION LOOP:

SPLICED ROPE END WITH THIMBLE







终止结:双8字结(或称翻穿8字结)

TERMINATION KNOT:

Double figure-of-eight knot (or called figure-of-eight follow through with overhand backup)

绳尾留最少200毫米或 打上半结锁紧8字结 A tail of at least 200 mm or tied with a overhand