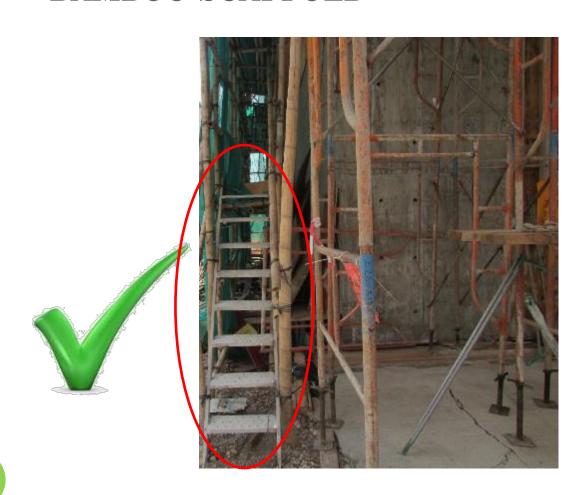

2001). Industrial rope access Investigation into items of personal protective equipment. UK: Health & Safety Executive.
- 3. WSHC. (2012). Workplace safety & health guidelines: Anchorage, lifelines and temporary edge protection systems. SG: Workplace Safety & Health Council.

#### 绳的保护装置ROPE PROTECTOR



由天然材料做,即帆布 或羊毛,平的或管型垫 Flat or tubular pads made of natural fibers, ie cotton(canvas) or wool



PVC保护器在锋利的边缘提供的保护很少,但仍聊胜于无。在一个圆形边缘,PVC涂层脱落,在绳索上留下污渍的,增加摩擦及发热。PVC protectors provide little protection but are still better than nothing over a sharp edge. Over a rounded edge, PVC coating rubs off, leaving stains on the rope and increasing friction and hence heat.

#### 提供固定直梯予上落围街板 ACCESS LADDER PROVIDED TO THE HOARDING



#### 提供金属上落梯进出竹棚架 PROVISION OF METAL ACCESS LADDER FOR BAMBOO SCAFFOLD



#### 提供梯台以便进行高处工作。

PROVIDE STEP PLATFORM FOR WORKING AT HEIGHT OPERATIONS.





#### 为流动升降台提供合检查表格

INSPECTION FORM FOR MOBILE ELEVATING WORKING PLATFORM.



#### 流动升降台的危险部份装有护罩

GUARD PROVIDED FOR THE DANGEROUS PART OF MOBILE ELEVATING WORKING PLATFORM