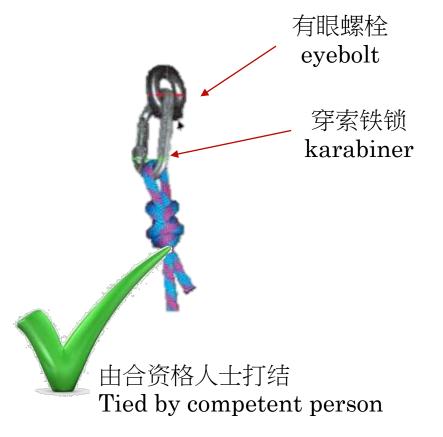

#### 履带式吊重机装有供上落的梯子 ACCESS LADDER INSTALLED AT CRAWLER CRANE

终止环:附有索眼心环的绞接绳

TERMINATION LOOP:

SPLICED ROPE END WITH THIMBLE

终止结:双8字结(或称翻穿8字结)

TERMINATION KNOT:

Double figure-of-eight knot (or called figure-of-eight follow through with overhand backup)

绳尾留最少200毫米或 打上半结锁紧8字结 A tail of at least 200 mm or tied with a overhand knot