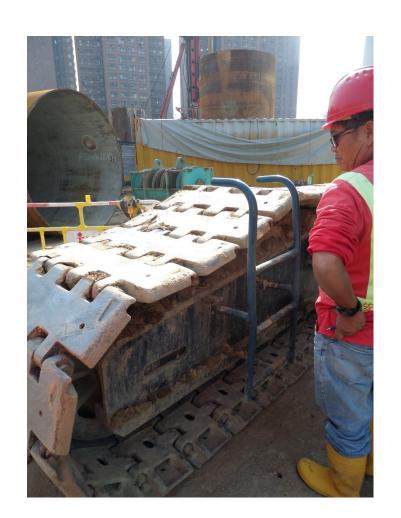

#### 履带式吊重机装有供上落的梯子 ACCESS LADDER INSTALLED AT CRAWLER CRANE

终止环:附有索眼心环的绞接绳

TERMINATION LOOP:

SPLICED ROPE END WITH THIMBLE

终止结:双8字结(或称翻穿8字结)

TERMINATION KNOT:

Double figure-of-eight knot (or called figure-of-eight follow through with overhand backup)