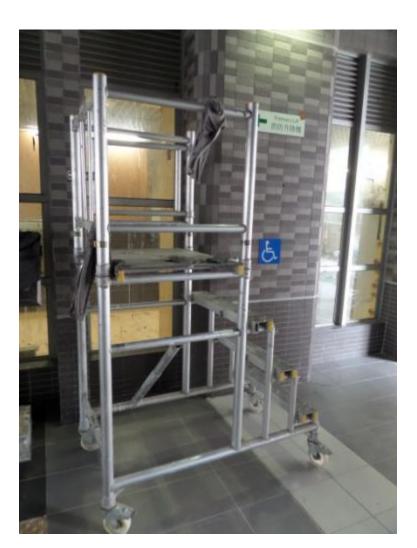

# USE OF LADDER PLATFORM WITH GUARD-RAILS FOR WORKING AT HEIGHT BELOW 2M 两米以下高处工作使用有围栏的梯台

#### STEP PLATFORM WITH FENCING 加建围栏的踏台