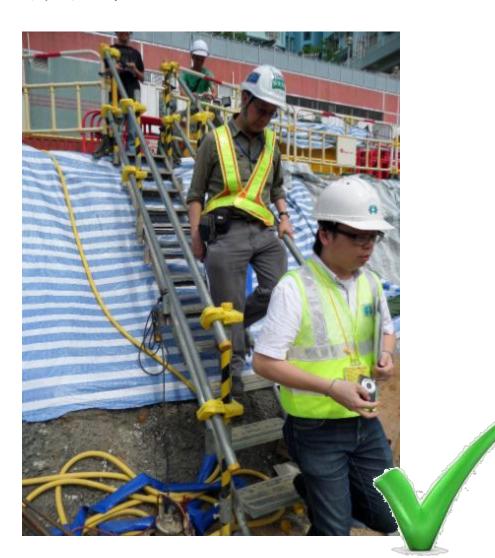

#### WORKING AT HEIGHT 高空工作

2

# USE OF LADDER PLATFORM WITH GUARD-RAILS FOR WORKING AT HEIGHT BELOW 2M 两米以下高处工作使用有围栏的梯台





## SAFE ACCESS TO EXCAVATION 泥坑安全上落途径



## SAFE ACCESS AND EGRESS 安全上落通道



#### STEP PLATFORM WITH FENCING 加建围栏的踏台



### 稳固围栏 SECURE GUARDRAILS INSTALLED



# BICYCLE LOCK TO SECURE PERIMETER FENCE以单车锁巩固周界围栏



### STEPLADDER WITH GUARDRAILS 装上围栏的踏梯



#### 提供有围栏的工夫櫈

#### PROVIDE STEP PLATFORM INSTALLED WITH GUARD-RAILS





#### 为低于两米的工作提供有围栏的工作台

PROVIDE WORKING PLATFORM WITH GUARD-RAILS FOR WORKING BELOW 2M





#### 流动式工作台(2米以下)

Mobile Working Platform (Below

2M)



#### 自动升降台于不使用时以帆布遮盖 MOBILE PLATFORM WAS COVERED WHEN NOT IN USE





#### 于吊船上清晰显示安全信息 SAFETY INFORMATION DISPLAYED CLEARLY AT SWP





#### 履带式吊重机装有供上落的梯子 ACCESS LADDER INSTALLED AT CRAWLER CRANE





终止环:附有索眼心环的绞接绳

TERMINATION LOOP:

SPLICED ROPE END WITH THIMBLE







终止结:双8字结(或称翻穿8字结)

TERMINATION KNOT:

Double figure-of-eight knot (or called figure