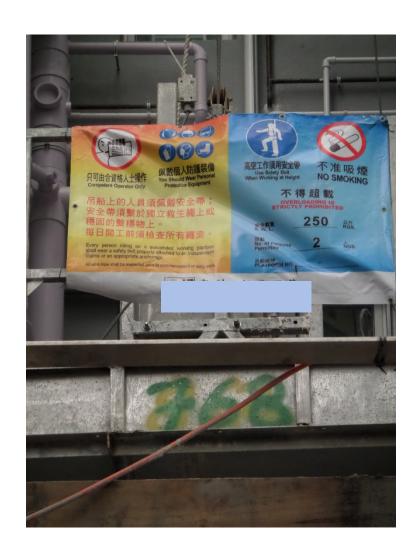

#### WORKING AT HEIGHT 高空工作

2

# USE OF LADDER PLATFORM WITH GUARD-RAILS FOR WORKING AT HEIGHT BELOW 2M 两米以下高处工作使用有围栏的梯台





## SAFE ACCESS TO EXCAVATION 泥坑安全上落途径



## SAFE ACCESS AND EGRESS 安全上落通道



#### STEP PLATFORM WITH FENCING 加建围栏的踏台



### 稳固围栏 SECURE GUARDRAILS INSTALLED



# BICYCLE LOCK TO SECURE PERIMETER FENCE以单车锁巩固周界围栏



### STEPLADDER WITH GUARDRAILS 装上围栏的踏梯



#### 提供有围栏的工夫櫈

#### PROVIDE STEP PLATFORM INSTALLED WITH GUARD-RAILS





#### 为低于两米的工作提供有围栏的工作台

PROVIDE WORKING PLATFORM WITH GUARD-RAILS FOR WORKING BELOW 2M





#### 流动式工作台(2米以下)

Mobile Working Platform (Below

2M)



#### 自动升降台于不使用时以帆布遮盖 MOBILE PLATFORM WAS COVERED WHEN NOT IN USE





#### 于吊船上清晰显示安全信息 SAFETY INFORMATION DISPLAYED CLEARLY AT SWP





#### 履带式吊重机装有供上落的梯子 ACCESS LADDER INSTALLED AT CRAWLER CRANE





终止环:附有索眼心环的绞接绳

TERMINATION LOOP:

SPLICED ROPE END WITH THIMBLE







终止结:双8字结(或称翻穿8字结)

TERMINATION KNOT:

Double figure-of-eight knot (or called figure-of-eight follow through with overhand backup)

绳尾留最少200毫米或 打上半结锁紧8字结 A tail of at least 200 mm or tied with a overhand knot





#### Reference:

- 1. CAS. Extract of training notes. HK: Civil Aid Service.
- 2. HSE. (2001). Industrial rope access Investigation into items of personal protective equipment. UK: Health & Safety Executive.
- 3. WSHC. (2012). Workplace safety & health guidelines: Anchorage, lifelines and temporary edge protection systems. SG: Workplace Safety & Health Council.

#### 绳的保护装置ROPE PROTECTOR



由天然材料做,即帆布 或羊毛,平的或管型垫 Flat or tubular pads made of na