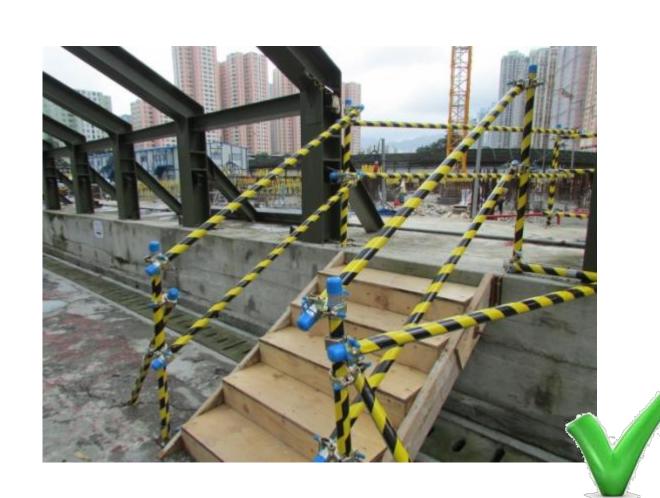

#### WORKING AT HEIGHT 高空工作

2

# USE OF LADDER PLATFORM WITH GUARD-RAILS FOR WORKING AT HEIGHT BELOW 2M 两米以下高处工作使用有围栏的梯台





## SAFE ACCESS TO EXCAVATION 泥坑安全上落途径



## SAFE ACCESS AND EGRESS 安全上落通道



#### STEP PLATFORM WITH FENCING 加建围栏的踏台



### 稳固围栏 SECURE GUARDRAILS INSTALLED



# BICYCLE LOCK TO SECURE PERIMETER FENCE以单车锁巩固周界围栏



### STEPLADDER WITH GUARDRAILS 装上围栏的踏梯



#### 提供有围栏的工夫櫈

#### PROVIDE STEP PLATFORM INSTALLED WITH GUARD-RAILS





#### 为低于两米的工作提供有围栏的工作台

PROVIDE WORKING PLATFORM WITH GUARD-RAILS FOR WORKING BELOW 2M





#### 流动式工作台(2米以下)

Mobile Working Platform (Below

2M)



#### 自动升降台于不使用时以帆布遮盖 MOBILE PLATFORM WAS COVERED WHEN NOT IN USE





#### 于吊船上清晰显示安全信息 SAFETY INFORMATION DISPLAYED CLEARLY AT SWP





#### 履带式吊重机装有供上落的梯子 ACCESS LADDER INSTALLED AT CRAWLER CRANE





终止环:附有索眼心环的绞接绳

TERMINATION LOOP:

SPLICED ROPE END WITH THIMBLE







终止结:双8字结(或称翻穿8字结)

TERMINATION KNOT:

Double figure-of-eight knot (or called figure-of-eight follow through with overha