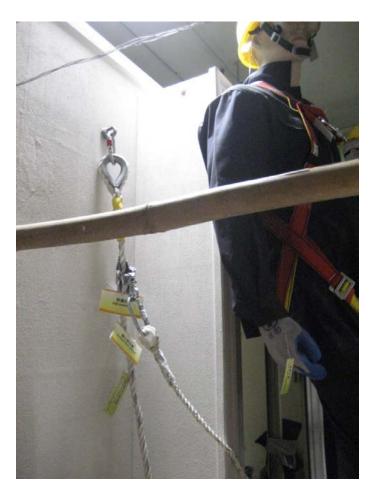

#### 履带式吊重机装有供上落的梯子 ACCESS LADDER INSTALLED AT CRAWLER CRANE

终止环:附有索眼心环的绞接绳

TERMINATION LOOP:

SPLICED ROPE END WITH THIMBLE

终止结:双8字结(或称翻穿8字结)

TERMINATION KNOT:

Double figure-of-eight knot (or called figure-of-eight follow through with overhand backup)

绳尾留最少200毫米或 打上半结锁紧8字结 A tail of at least 200 mm or tied with a overhand knot