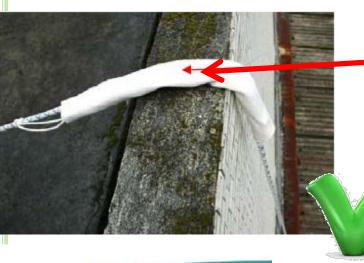

#### 绳的保护装置ROPE PROTECTOR

由天然材料做,即帆布 或羊毛,平的或管型垫 Flat or tubular pads made of natural fibers, ie cotton(canvas) or wool

PVC保护器在锋利的边缘提供的保护很少,但仍聊胜于无。在一个圆形边缘,PVC涂层脱落,在绳索上留下污渍的,增加摩擦及发热。PVC protectors provide little protection but are still better than nothing over a sharp edge. Over a rounded edge, PVC coating rubs off, leaving stains on the rope and increasing friction and hence heat.