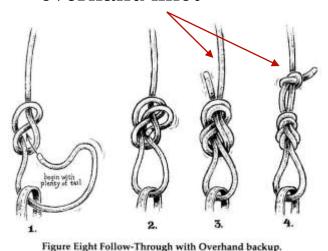

#### 履带式吊重机装有供上落的梯子 ACCESS LADDER INSTALLED AT CRAWLER CRANE

终止环:附有索眼心环的绞接绳

TERMINATION LOOP:

SPLICED ROPE END WITH THIMBLE

终止结:双8字结(或称翻穿8字结)

TERMINATION KNOT:

Double figure-of-eight knot (or called figure-of-eight follow through with overhand backup)

绳尾留最少200毫米或 打上半结锁紧8字结 A tail of at least 200 mm or tied with a overhand knot