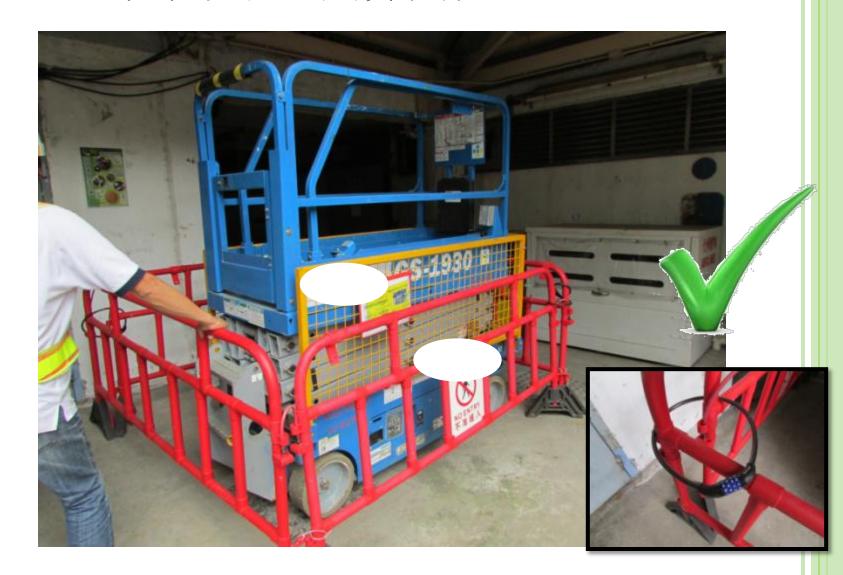

#### 流动升降台的危险部份装有护罩

GUARD PROVIDED FOR THE DANGEROUS PART OF MOBILE ELEVATING WORKING PLATFORM