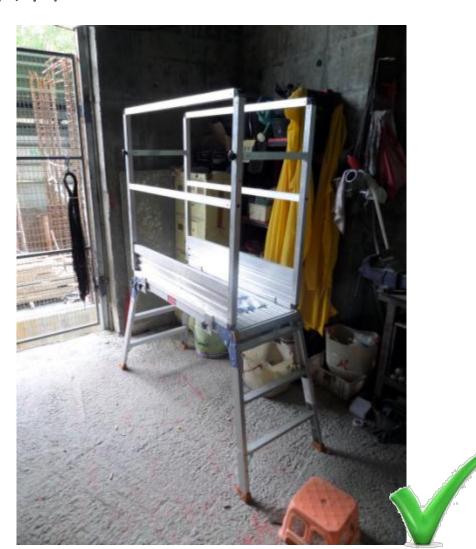

#### STEP PLATFORM WITH FENCING 加建围栏的踏台

#### 提供梯台以便进行高处工作。

PROVIDE STEP PLATFORM FOR WORKING AT HEIGHT OPERATIONS.