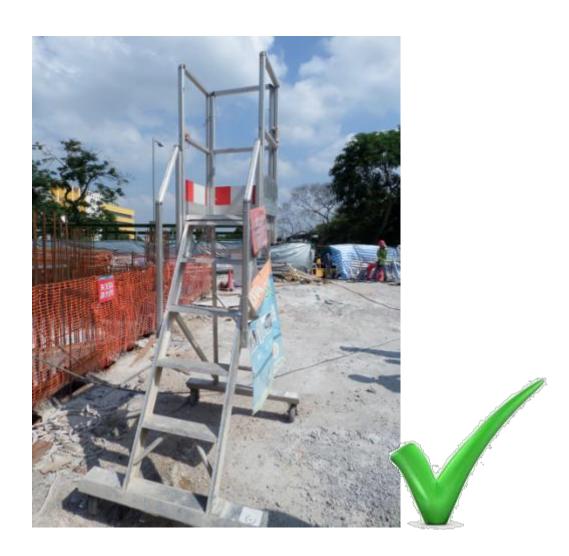

#### WORKING AT HEIGHT 高空工作

2

# USE OF LADDER PLATFORM WITH GUARD-RAILS FOR WORKING AT HEIGHT BELOW 2M 两米以下高处工作使用有围栏的梯台





## SAFE ACCESS TO EXCAVATION 泥坑安全上落途径



## SAFE ACCESS AND EGRESS 安全上落通道



#### STEP PLATFORM WITH FENCING 加建围栏的踏台



### 稳固围栏 SECURE GUARDRAILS INSTALLED



# BICYCLE LOCK TO SECURE PERIMETER FENCE以单车锁巩固周界围栏



### STEPLADDER WITH GUARDRAILS 装上围栏的踏梯



#### 提供有围栏的工夫櫈

#### PROVIDE STEP PLATFORM INSTALLED WITH GUARD-RAILS





#### 为低于两米的工作提供有围栏的工作台

PROVIDE WORKING PLATFORM WITH GUARD-RAILS FOR WORKING BELOW 2M





#### 流动式工作台(2米以下)

Mobile Working Platform (Below

2M)



#### 自动升降台于不使用时以帆布遮盖 MOBILE PLATFORM WAS COVERED WHEN NOT IN USE





#### 于吊船上清晰显示安全信息 SAFETY INFORMATION DISPLAYED CLEARLY AT SWP





#### 履带式吊重机装有供上落的梯子 ACCESS LADDER INSTALLED AT CRAWLER CRANE





终止环:附有索眼心环的绞接绳

TERMINATION LOOP:

SPLICED ROPE END WITH THIMBLE







终止结:双8字结(或称翻穿8字结)

TERMINATION KNOT:

Double figure-of-eight knot (or called figure-of-eight follow through with overhand backup)

绳尾留最少200毫米或 打上半结锁紧8字结 A tail of at least 200 mm or tied with a overhand knot





#### Reference:

- 1. CAS. Extract of training notes. HK: Civil Aid Service.
- 2. HSE. (2001). Industrial rope access Investigation into items of personal protective equipment. UK: Health & Safety Executive.
- 3. WSHC. (2012). Workplace safety & health guidelines: Anchorage, lifelines and temporary edge prote