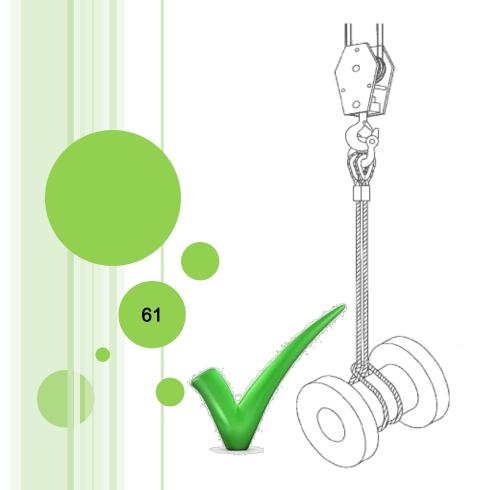

## 吊运钻筒时使用正确的起重装置 SUITABLE LIFTING GEAR FOR LIFTING THE BORED PILE CASING WITH VALID CERTIFICATE FORM 6 AND 7.