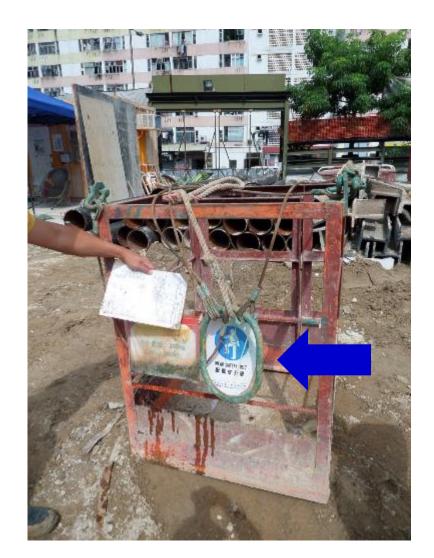

ON AND TESTING CERTIFICATES 电动链条滑车有中英对照安全工作负荷与及贴出有效测试与检验证书





## 展示中、英文的安全负重 SWL DISPLAYED IN BOTH CHINESE AND ENGLISH





### 在吊运区加装保护网防止工人被下堕物料撞伤 PROTECTIVE NET WAS INSTALLED IN THE LIFTING ZONE TO PROTECT AGAINST WORKERS STRUCK BY FALLING OBJECT



## 天秤操作流动警号系统 PORTABLE ALARM SYSTEM FOR TOWER CRANE OPERATION



### 吊运捆扎方法错误 INCORRECT RIGGING METHOD





圖24:兩條單支腳吊索以雙綑 扼索結法使用





不正确的吊运方法:复式吊索的支脚上端没有以钓环、环圈或链环连接

INCORRECT LIFTING METHOD: UPPER ENDS OF MULTIPLE SLING LEGS WERE NOT CONNECTED BY MEANS OF A SHACKLE, RING OR LINK





## 为电绞辘提供妥善保护

# PROPER PROTECTION OF ELECTRIC CHAIN BLOCKS





中英文安全操作负荷清楚标示于起重机械上 SAFE WORKING LOAD CLEARLY MARKED ON TRUCK-MOUNTED CRANE



#### 吊人笼有清楚标示提醒在内工友必须佩带安全带。

CLEAR SIGNAGE TO REMIND WORKER TO WEAR SAFETY HARNESS WHEN USING MAN CARRYING CAGE





### 纤维吊索有清楚显示安全操作负荷

SWL WAS CLEARLY MARKED FOR FABRIC SLING.





## 吊运钻筒时使用正确的起重装置 SUITABLE LIFTING GEAR FOR LIFTING THE BORED PILE CASING WITH VALID CERTIFICATE FORM 6 AND 7.





#### 为斜坡工作提供合适稳固点 Anchorage Point with Valid Testing Certificate

| Anchor Polity  Once 1/No. AFL Size of Available (Sequence 4)  Details refer to French standard and a conference to the sequence of the sequenc | Food V Comes Side, Int Wor.