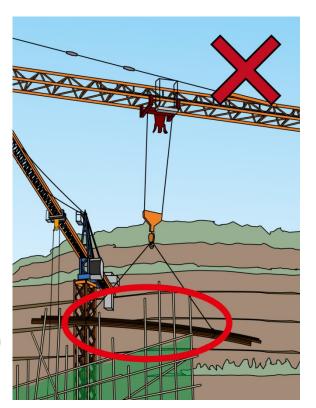

### 吊运捆扎方法错误 INCORRECT RIGGING METHOD

圖24:兩條單支腳吊索以雙綑 扼索結法使用

不正确的吊运方法:复式吊索的支脚上端没有以钓环、环圈或链环连接

INCORRECT LIFTING METHOD: UPPER ENDS OF MULTIPLE SLING LEGS WERE NOT CONNECTED BY MEANS OF A SHACKLE, RING OR LINK