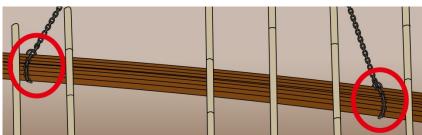

## 吊运钻筒时使用正确的起重装置 SUITABLE LIFTING GEAR FOR LIFTING THE BORED PILE CASING WITH VALID CERTIFICATE FORM 6 AND 7.