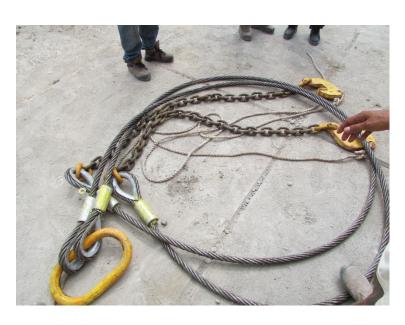

### 吊运捆扎方法错误 INCORRECT RIGGING METHOD

圖24:兩條單支腳吊索以雙綑 扼索結法使用

不正确的吊运方法:复式吊索的支脚上端没有以钓环、环圈或链环连接

INCORRECT LIFTING METHOD: UPPER ENDS OF MULTIPLE SLING LEGS WERE NOT CONNECTED BY MEANS OF A SHACKLE, RING OR LINK