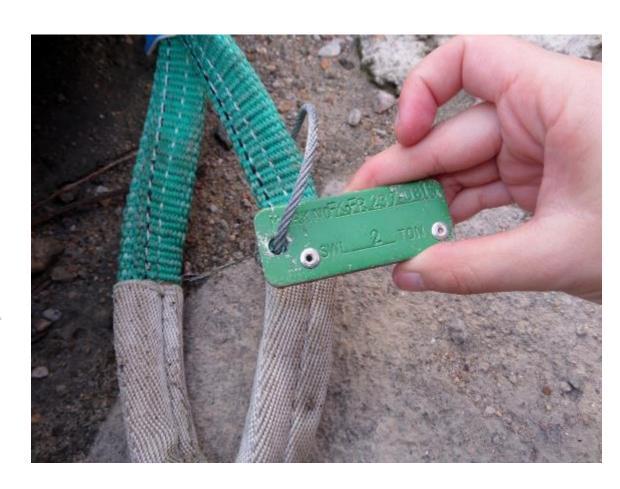

展示中、英文的安全负重 SWL DISPLAYED IN BOTH CHINESE AND ENGLISH





### 在吊运区加装保护网防止工人被下堕物料撞伤 PROTECTIVE NET WAS INSTALLED IN THE LIFTING ZONE TO PROTECT AGAINST WORKERS STRUCK BY FALLING OBJECT



## 天秤操作流动警号系统 PORTABLE ALARM SYSTEM FOR TOWER CRANE OPERATION



### 吊运捆扎方法错误 INCORRECT RIGGING METHOD





圖24:兩條單支腳吊索以雙綑 扼索結法使用





不正确的吊运方法:复式吊索的支脚上端没有以钓环、环圈或链环连接

INCORRECT LIFTING METHOD: UPPER ENDS OF MULTIPLE SLING LEGS WERE NOT CONNECTED BY MEANS OF A SHACKLE, RING OR LINK





## 为电绞辘提供妥善保护

# PROPER PROTECTION OF ELECTRIC CHAIN BLOCKS





中英文安全操作负荷清楚标示于起重机械上 SAFE WORKING LOAD CLEARLY MARKED ON TRUCK-MOUNTED CRANE



#### 吊人笼有清楚标示提醒在内工友必须佩带安全带。

CLEAR SIGNAGE TO REMIND WORKER TO WEAR SAFETY HARNESS WHEN USING MAN CARRYING CAGE





### 纤维吊索有清楚显示安全操作负荷

SWL WAS CLEARLY MARKED FOR FABRIC SLING.





## 吊运钻筒时使用正确的起重装置 SUITABLE LIFTING GEAR FOR LIFTING THE BORED PILE CASING WITH VALID CERTIFICATE FORM 6 AND 7.





#### 为斜坡工作提供合适稳固点 Anchorage Point with Valid Testing Certificate

| Anchor Polity  Once 1/No. AFL Size of Available (Sequence 4)  Details refer to French standard and a conference to the sequence of the sequenc | Food V Comes Side, Int Wor.