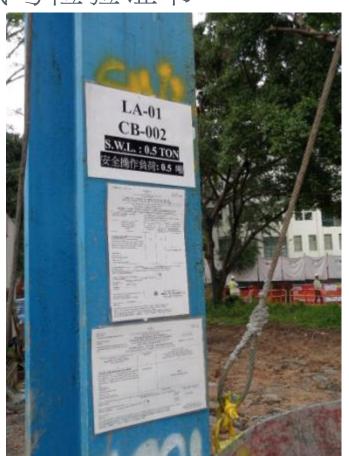

## 展示中、英文的安全负重 SWL DISPLAYED IN BOTH CHINESE AND ENGLISH

### 纤维吊索有清楚显示安全操作负荷

SWL WAS CLEARLY MARKED FOR FABRIC SLING.