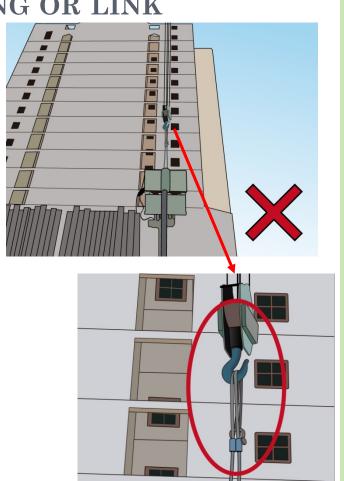

### 吊运捆扎方法错误 INCORRECT RIGGING METHOD

圖24:兩條單支腳吊索以雙綑 扼索結法使用

不正确的吊运方法:复式吊索的支脚上端没有以钓环、环圈或链环连接

INCORRECT LIFTING METHOD: UPPER ENDS OF MULTIPLE SLING LEGS WERE NOT CONNECTED BY MEANS OF A SHACKLE, RING OR LINK