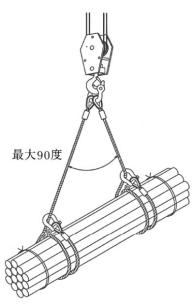

### 吊运捆扎方法错误 INCORRECT RIGGING METHOD

圖24:兩條單支腳吊索以雙綑 扼索結法使用

不正确的吊运方法:复式吊索的支脚上端没有以钓环、环圈或链环连接

INCORRECT LIFTING METHOD: UPPER ENDS OF MULTIPLE SLING LEGS WERE NOT CONNECTED BY MEANS OF A SHACKLE, RING OR LINK