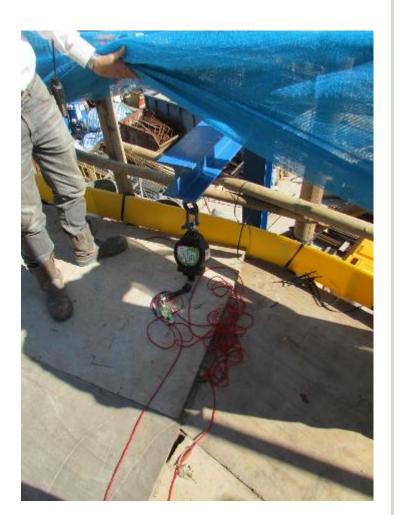

## 为电绞辘提供妥善保护

# PROPER PROTECTION OF ELECTRIC CHAIN BLOCKS

中英文安全操作负荷清楚标示于起重机械上 SAFE WORKING LOAD CLEARLY MARKED ON TRUCK-MOUNTED CRANE