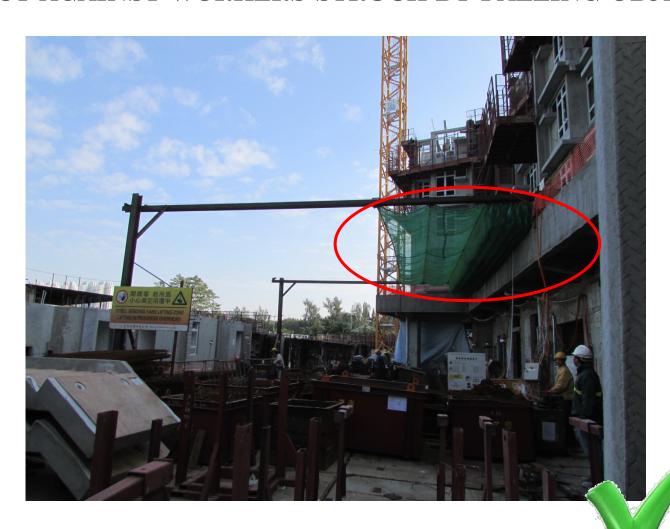

### 在吊运区加装保护网防止工人被下堕物料撞伤 PROTECTIVE NET WAS INSTALLED IN THE LIFTING ZONE TO PROTECT AGAINST WORKERS STRUCK BY FALLING OBJECT