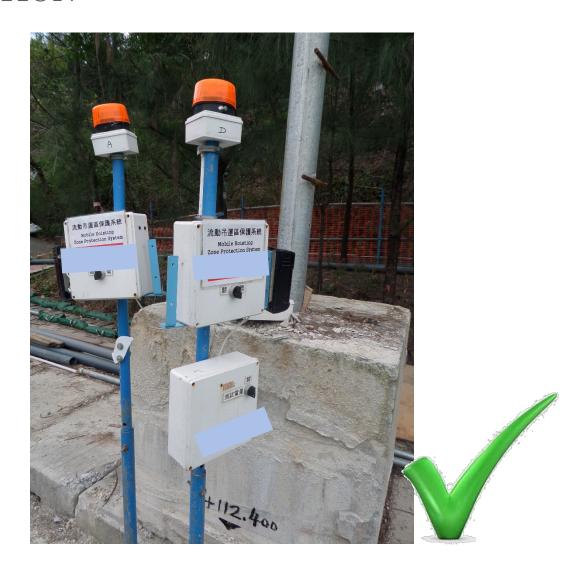

# LIFTING OPERATIONS 吊运作业

55

ELECTRICAL CHAIN BLOCK HAS CHINESE AND ENGLISH DISPLAY OF SWL AND VALID EXAMINATION AND TESTING CERTIFICATES 电动链条滑车有中英对照安全工作负荷与及贴出有效测试与检验证书





## 展示中、英文的安全负重 SWL DISPLAYED IN BOTH CHINESE AND ENGLISH





### 在吊运区加装保护网防止工人被下堕物料撞伤 PROTECTIVE NET WAS INSTALLED IN THE LIFTING ZONE TO PROTECT AGAINST WORKERS STRUCK BY FALLING OBJECT



## 天秤操作流动警号系统 PORTABLE ALARM SYSTEM FOR TOWER CRANE OPERATION



### 吊运捆扎方法错误 INCORRECT RIGGING METHOD





圖24:兩條單支腳吊索以雙綑 扼索結法使用





不正确的吊运方法:复式吊索的支脚上端没有以钓环、环圈或链环连接

INCORRECT LIFTING METHOD: UPPER ENDS OF MULTIPLE SLING LEGS WERE NOT CONNECTED BY MEANS OF A SHACKLE, RING OR LINK





## 为电绞辘提供妥善保护

# PROPER PROTECTION OF ELECTRIC CHAIN BLOCKS





中英文安全操作负荷清楚标示于起重机械上 SAFE WORKING LOAD CLEARLY MARKED ON TRUCK-MOUNTED CRANE



#### 吊人笼有清楚标示提醒在内工友必须佩带安全带。

CLEAR SIGNAGE TO REMIND WORKER TO WEAR SAFETY HARNESS WHEN USING MAN CARRYING CAGE





### 纤维吊索有清楚显示安全操作负荷

SWL WAS CLEARLY MARKED FOR FABRIC SLING.





## 吊运钻筒时使用正确的起重装置 SUITABLE LIFTING GEAR FOR LIFTING THE BORED PILE CASING WITH VALID CERTIFICATE FORM 6 AND 7.





#### 为斜坡工作提供合适稳固点 Anchorage Point with Valid Testing Certificate

| Anchor Polity  Once 1/No. AFL Size of Available (Sequence 4)  D