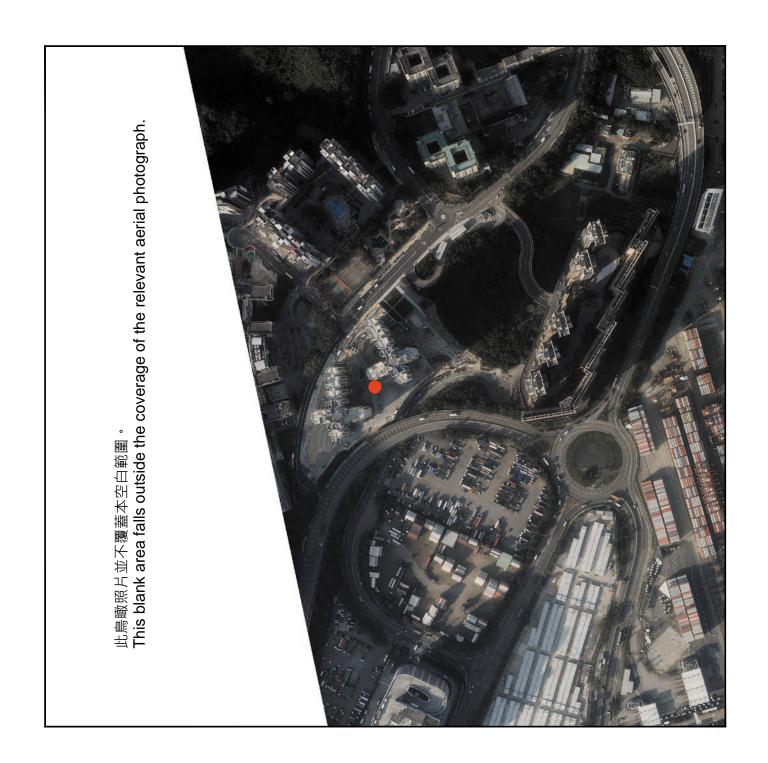

# Aerial Photograph of the Development

● 青富苑 Ching Fu Court

摘錄自地政總署測繪處於2022年12月10日在6,900呎飛行高度拍攝之鳥瞰照片,照片編號為E172134C。照片由香港地理數據站提供,香港特別行政區政府為知識產權擁有人。

Adopted from part of the aerial photograph taken by the Survey and Mapping Office of the Lands Department at a flying height of 6,900 feet, photo no. E172134C, dated 10 December 2022. The photo is provided by the Hong Kong GeoData Store and intellectual property rights are owned by the Government of the HKSAR.

## 註:

- 1. 該發展項目的鳥瞰照片之副本可於房委會綠置居銷售小組辦事處開放時間內免費查閱。
- 2. 由於該發展項目的邊界不規則的技術原因·此鳥瞰照片所顯示的範圍可能超過《一手住宅物業銷售條例》所要求顯示的 範圍。

### Notes:

- 1. Copy of the aerial photograph of the Development is available for free inspection during opening hours at the office of the Green Form Subsidised Home Ownership Scheme Sales Unit of the HA.
- 2. The aerial photograph may show more than the area required under the Residential Properties (First-hand Sales) Ordinance due to the technical reason that the boundary of the Development is irregular.