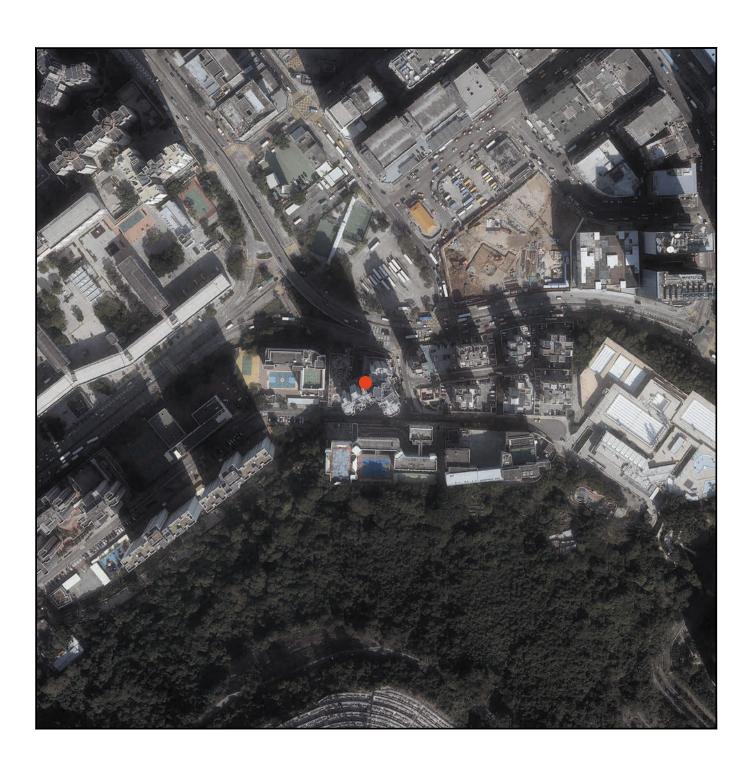

## 發展項目的鳥瞰照片 Aerial Photograph of the Development

s 蝶翠苑 Dip Tsui Court

摘錄自地政總署測繪處於2022年1月11日在6,900呎飛行高度拍攝之鳥瞰照片,照片編號為E145083C。 照片由香港地理數據站提供,香港特別行政區政府為知識產權擁有人。

Adopted from part of the aerial photograph taken by the Survey and Mapping Office of the Lands Department at a flying height of 6,900 feet, photo no. E145083C, dated 11 January 2022. The photograph is provided by the Hong Kong GeoData Store and intellectual property rights are owned by the Government of the HKSAR.

## 註:

- 1. 該發展項目的鳥瞰照片之副本可於房委會綠置居銷售小組辦事處開放時間內免費查閱。
- 2. 由於該發展項目的邊界不規則的技術原因,此鳥瞰照片所顯示的範圍可能超過《一手住宅物業銷售條例》所要求顯示的 範圍。

## Notes:

- 1. Copy of the aerial photograph of the Development is available for free inspection during opening hours at the office of the Green Form Subsidised Home Ownership Scheme Sales Unit of the HA.
- 2. The aerial photograph may show more than the area required under the Residential Properties (First-hand Sales) Ordinance due to the technical reason that the boundary of the Development is irregular.