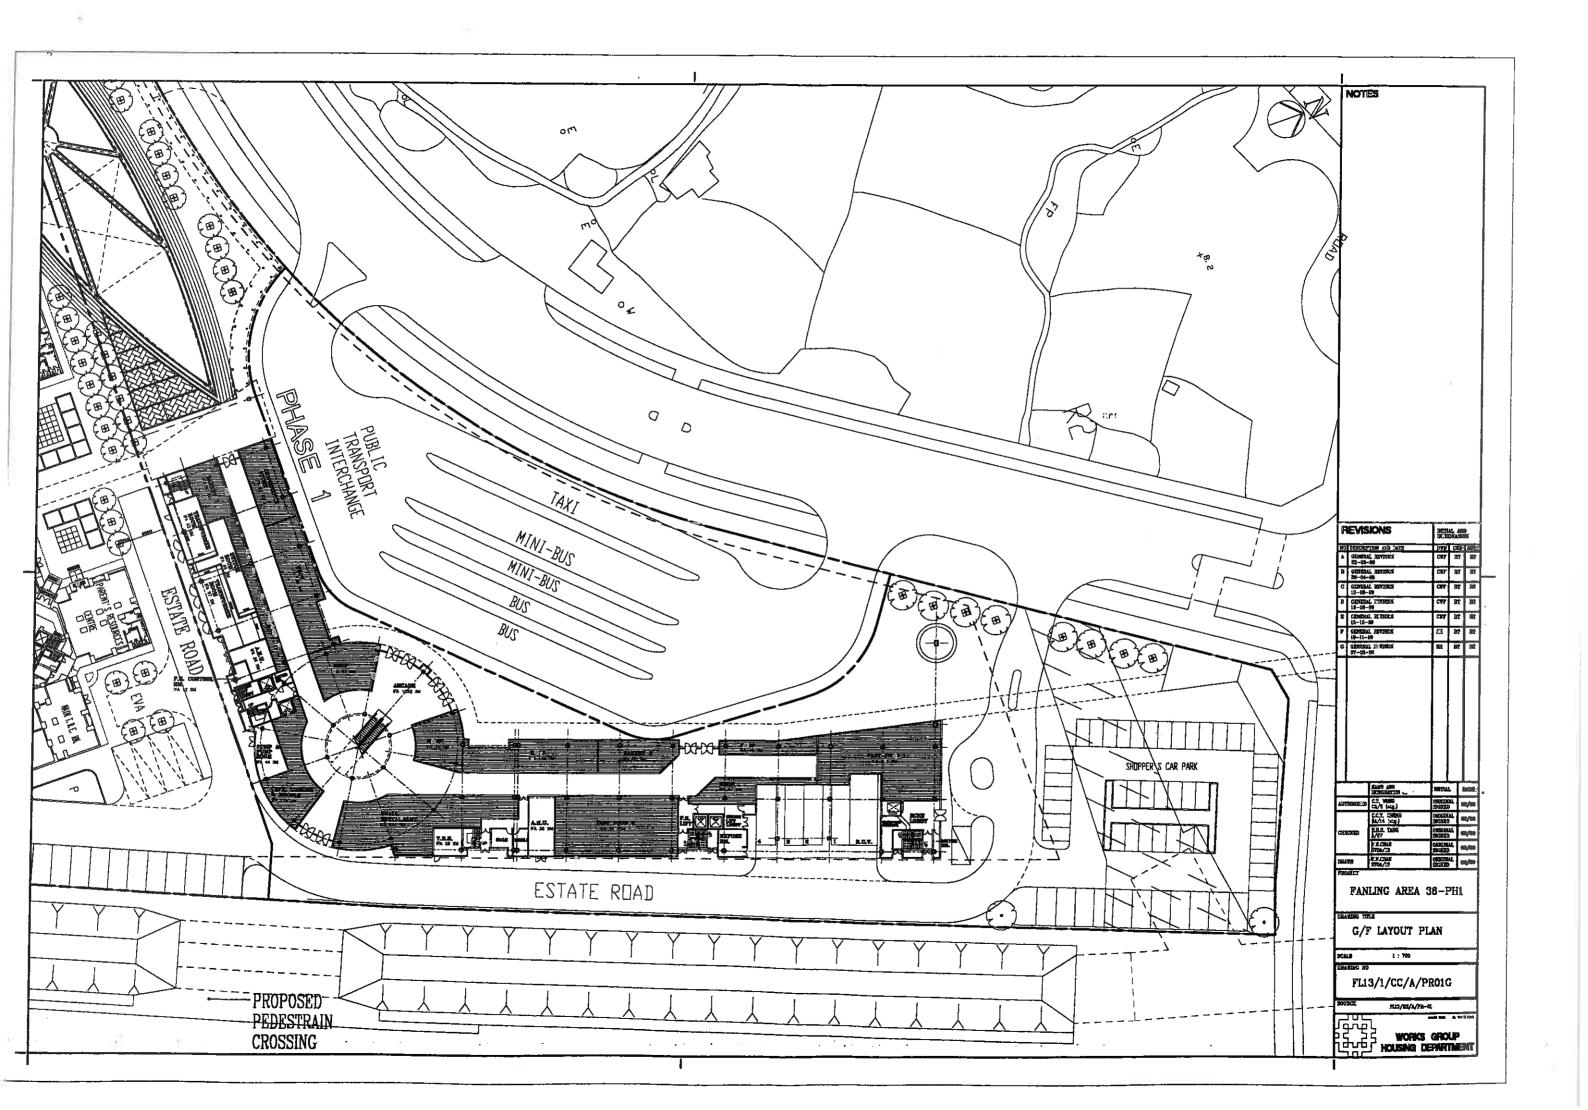

#### Phase 1

- (a) A 3-storey mixed Commercial / Residential Care Home for the Elderly (RCHE) building with 4,673m<sup>2</sup> retail space on the ground and first floors, and a RCHE providing 100 residential spaces on the second floor;
- (b) A 6-storey Car Park providing 424 no. private car and 42 no. motor-cycle parking spaces, with a central collection station for the Automated Refuse Collection System (ARCS) on the ground floor;
- (c) 2 no. New Harmony 1 Blocks with a total of 1,598 flats;

- (d) An on-grade open Public Transport Interchange (PTI);
- (e) An on-grade open carpark / LGV park providing 50 No. car parking spaces for shoppers and 11 No. LGV spaces;
- (f) 2 no. kindergartens in the ground floors of the domestic blocks;
- (g) Associated external works.

#### Part II : Master Layout Drawings

| 1.  | FL13/P2/A/PR-01/P       | Conceptual Layout                          |
|-----|-------------------------|--------------------------------------------|
| 2.  | FL13/P2/A/PR-02/Q       | Site Layout Plan                           |
| 3.  | FL13/1/CC/A/PR-01/G     | Commercial Centre - G/F Layout Plan        |
| 4.  | FL13/1/CC/A/PR-02/G     | Commercial Centre - 1/F Layout Plan        |
| 5.  | FL13/1/CC/A/PR-03/G     | Commercial Centre - 2/F Layout Plan        |
| 6.  | FL13/1/CC/A/PR-04/G     | Commercial Centre - Roof Floor Layout Plan |
| 7.  | FL13/2/BL1/A/LO-01/P-01 | Block 1 - Ground Floor Plan                |
| 8.  | FL13/2/BL2/A/LO-01/P00  | Block 2 - Ground Floor Plan                |
| 9.  | FL13/2/BL3/A/LO-01/P00  | Block 3 - Ground Floor Plan                |
| 10. | FL13/3/BLA/A/LO-01/P-01 | Block A - Ground Floor Plan                |
| 11. | FL13/3/BLB/A/LO-01/P-02 | Block B - Ground Floor Plan                |
| 12. | FL13/4/BLC/A/LO-01/P00  | Block C - Ground Floor Plan                |
| 13. | FL13/4/BLD/A/LO-01/P00  | Block D - Ground Floor Plan                |
| 14. | FL13/4/BLE/A/LO-01/P00  | Block E - Ground Floor Plan                |
| 15. | FL13/3/CP/A/LO-01/P-02  | Carpark - G/F & F1 Floor Plan              |
| 16. | FL13/3/CP/A/LO-02/P-02  | Carpark - F2 & F3 Floor Plan               |
| 17. | FL13/3/CP/A/LO-03/P-01  | Carpark - F4 & F5 Floor Plan               |
| 18. | FL13/3/CP/A/LO-04/P-01  | Carpark - Roof & Upper Roof Plan           |