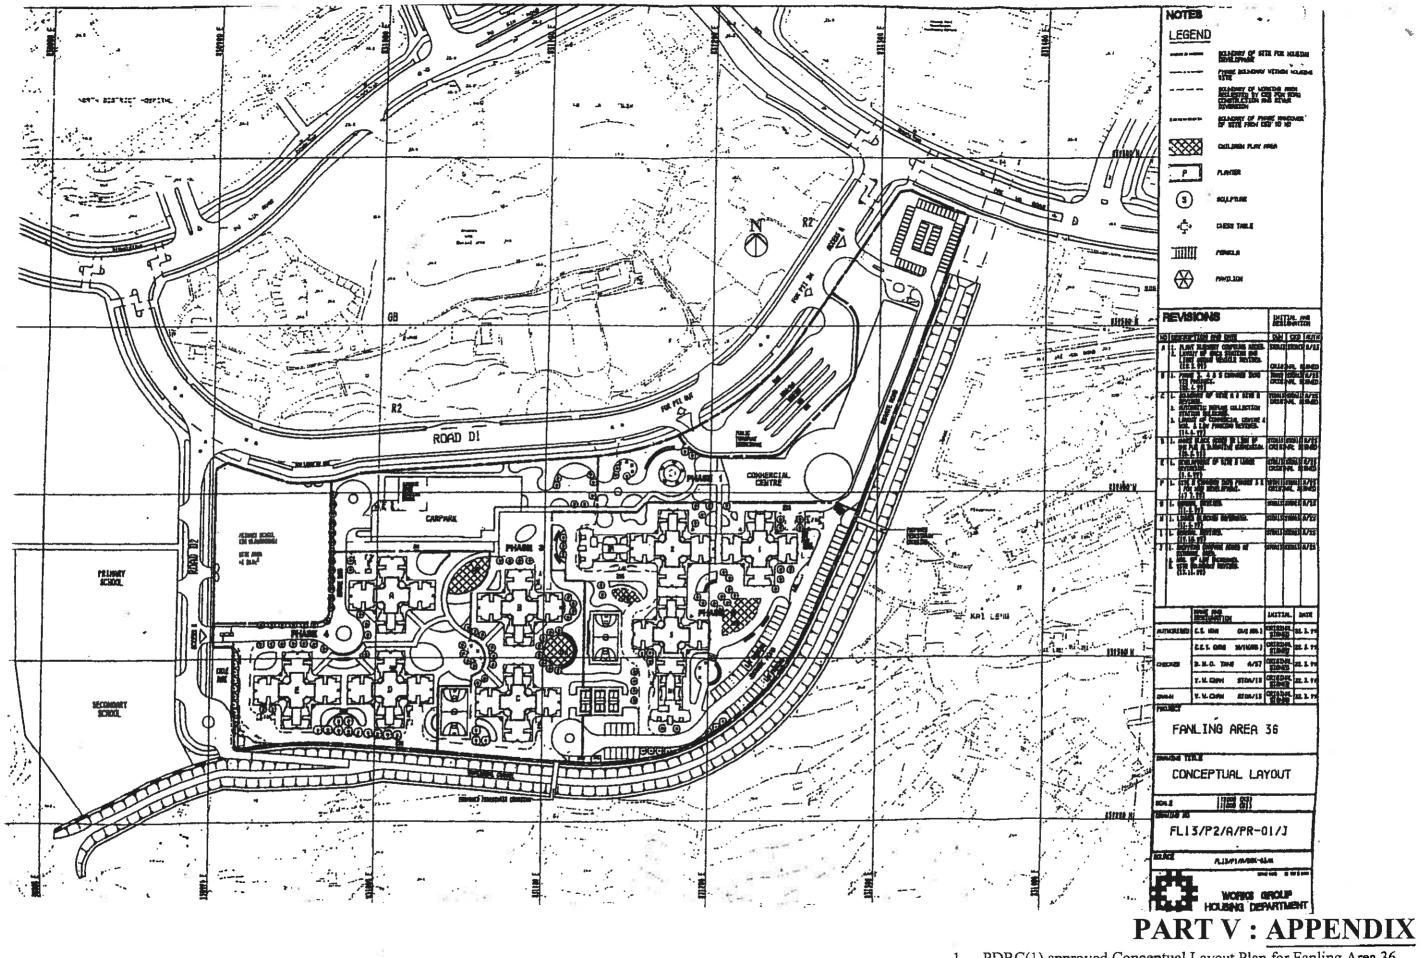

#### Part II : Master Layout Drawings

| 1.  | FL13/P2/A/PR-01/P       | Conceptual Layout                          |
|-----|-------------------------|--------------------------------------------|
| 2.  | FL13/P2/A/PR-02/Q       | Site Layout Plan                           |
| 3.  | FL13/1/CC/A/PR-01/G     | Commercial Centre - G/F Layout Plan        |
| 4.  | FL13/1/CC/A/PR-02/G     | Commercial Centre - 1/F Layout Plan        |
| 5.  | FL13/1/CC/A/PR-03/G     | Commercial Centre - 2/F Layout Plan        |
| 6.  | FL13/1/CC/A/PR-04/G     | Commercial Centre - Roof Floor Layout Plan |
| 7.  | FL13/2/BL1/A/LO-01/P-01 | Block 1 - Ground Floor Plan                |
| 8.  | FL13/2/BL2/A/LO-01/P00  | Block 2 - Ground Floor Plan                |
| 9.  | FL13/2/BL3/A/LO-01/P00  | Block 3 - Ground Floor Plan                |
| 10. | FL13/3/BLA/A/LO-01/P-01 | Block A - Ground Floor Plan                |
| 11. | FL13/3/BLB/A/LO-01/P-02 | Block B - Ground Floor Plan                |
| 12. | FL13/4/BLC/A/LO-01/P00  | Block C - Ground Floor Plan                |
| 13. | FL13/4/BLD/A/LO-01/P00  | Block D - Ground Floor Plan                |
| 14. | FL13/4/BLE/A/LO-01/P00  | Block E - Ground Floor Plan                |
| 15. | FL13/3/CP/A/LO-01/P-02  | Carpark - G/F & F1 Floor Plan              |
| 16. | FL13/3/CP/A/LO-02/P-02  | Carpark - F2 & F3 Floor Plan               |
| 17. | FL13/3/CP/A/LO-03/P-01  | Carpark - F4 & F5 Floor Plan               |
| 18. | FL13/3/CP/A/LO-04/P-01  | Carpark - Roof & Upper Roof Plan           |

#### Part V : Appendix

1. PDRC(1) approved Conceptual Layout Plan for Fanling Area 36 (Extract from Annex to Paper No. PDRC 63/99)