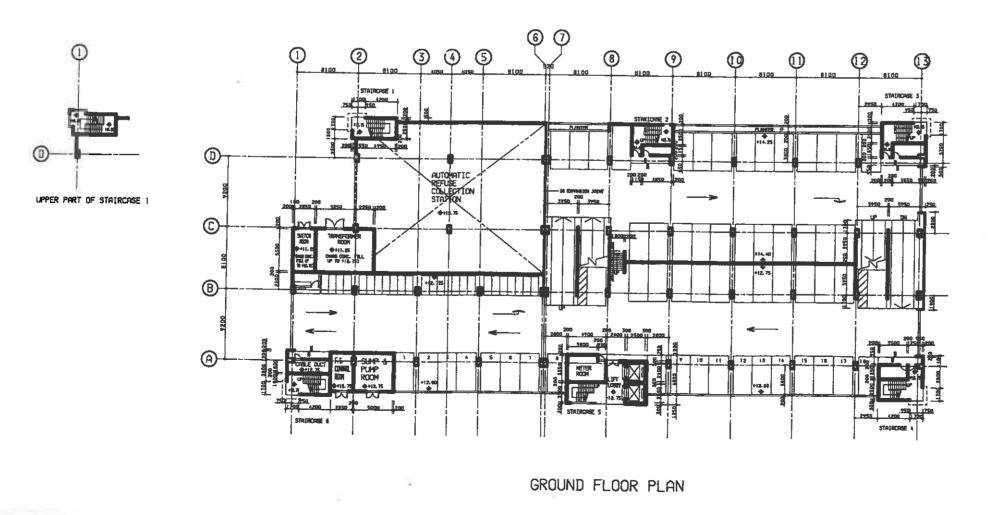

#### MASTER LAYOUT.PLAN

- 6. The proposed Master Layout Plans at **Part II** of the attached **Annex** follows the revised Development Parameters and Conceptual Layout approved by SPC.
  - 7. The Development comprises

#### Phase 1

- (a) A 3-storey mixed Commercial / Residential Care Home for the Elderly (RCHE) building with 4,673m<sup>2</sup> retail space on the ground and first floors, and a RCHE providing 100 residential spaces on the second floor;
- (b) A 6-storey Car Park providing 424 no. private car and 42 no. motor-cycle parking spaces, with a central collection station for the Automated Refuse Collection System (ARCS) on the ground floor;
- (c) 2 no. New Harmony 1 Blocks with a total of 1,598 flats;

- (d) An on-grade open Public Transport Interchange (PTI);
- (e) An on-grade open carpark / LGV park providing 50 No. car parking spaces for shoppers and 11 No. LGV spaces;
- (f) 2 no. kindergartens in the ground floors of the domestic blocks;
- (g) Associated external works.

#### Phase 2

- (a) 3 no. New Harmony 1 Blocks and 2 no. New Harmony Annex 5 Blocks with a total of 3,167 flats;
- (b) Estate Management Office, Day Nursery and Parents' Resources Centre, all in the ground floors of the domestic blocks;
- (c) An on-grade open LGV park providing 58 no. LGV spaces;
- (d) A free-standing Junk Collection Point and Plant Nursery.
- (e) Associated external works.

#### Phase 3

- (a) 3 no. New Harmony 1 Blocks with a total of 2,238 flats;
- (b) A free-standing Junk Collection Point; and
- (c) Associated external works.
- 8. The main features of the design are -
  - (a) The Commercial Centre and Car Park, ARCS and PTI in Phase 1 will serve the entire development. They will be scheduled for completion together with the first domestic blocks in Phase 2.