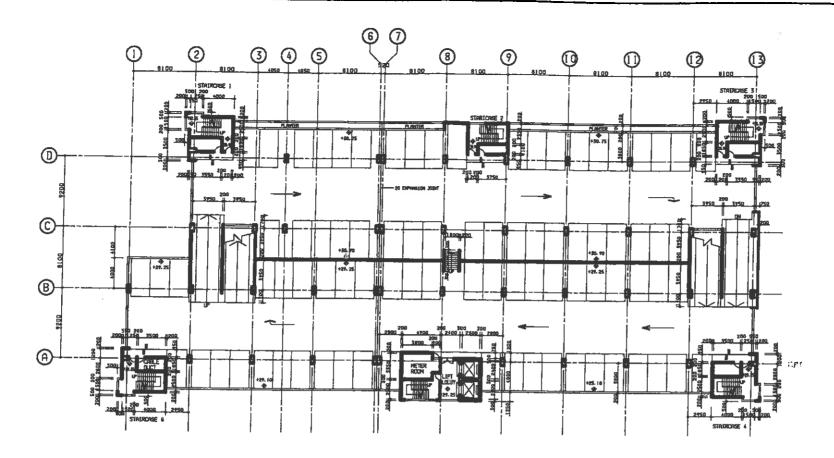

#### MASTER LAYOUT.PLAN

- 6. The proposed Master Layout Plans at **Part II** of the attached **Annex** follows the revised Development Parameters and Conceptual Layout approved by SPC.
  - 7. The Development comprises

#### Phase 1

- (a) A 3-storey mixed Commercial / Residential Care Home for the Elderly (RCHE) building with 4,673m<sup>2</sup> retail space on the ground and first floors, and a RCHE providing 100 residential spaces on the second floor;
- (b) A 6-storey Car Park providing 424 no. private car and 42 no. motor-cycle parking spaces, with a central collection station for the Automated Refuse Collection System (ARCS) on the ground floor;
- (c) 2 no. New Harmony 1 Blocks with a total of 1,598 flats;

- (d) An on-grade open Public Transport Interchange (PTI);
- (e) An on-grade open carpark / LGV park providing 50 No. car parking spaces for shoppers and 11 No. LGV spaces;
- (f) 2 no. kindergartens in the ground floors of the domestic blocks;
- (g) Associated external works.