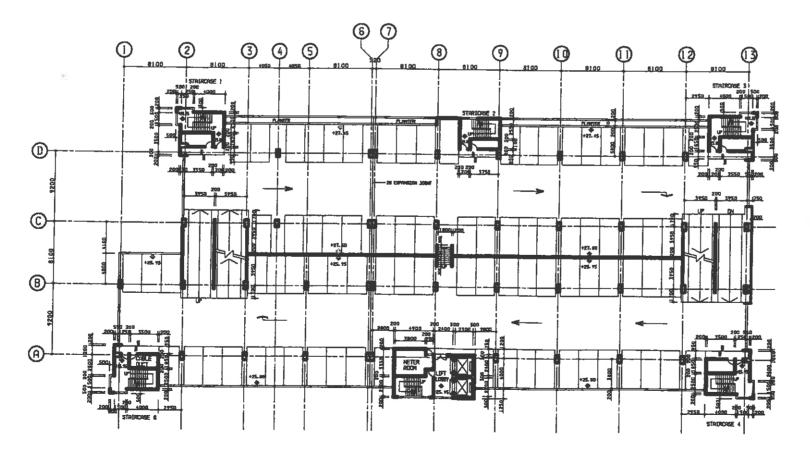

#### MASTER LAYOUT.PLAN

- 6. The proposed Master Layout Plans at **Part II** of the attached **Annex** follows the revised Development Parameters and Conceptual Layout approved by SPC.
  - 7. The Development comprises

#### Phase 2

- (a) 3 no. New Harmony 1 Blocks and 2 no. New Harmony Annex 5 Blocks with a total of 3,167 flats;
- (b) Estate Management Office, Day Nursery and Parents' Resources Centre, all in the ground floors of the domestic blocks;
- (c) An on-grade open LGV park providing 58 no. LGV spaces;
- (d) A free-standing Junk Collection Point and Plant Nursery.
- (e) Associated external works.