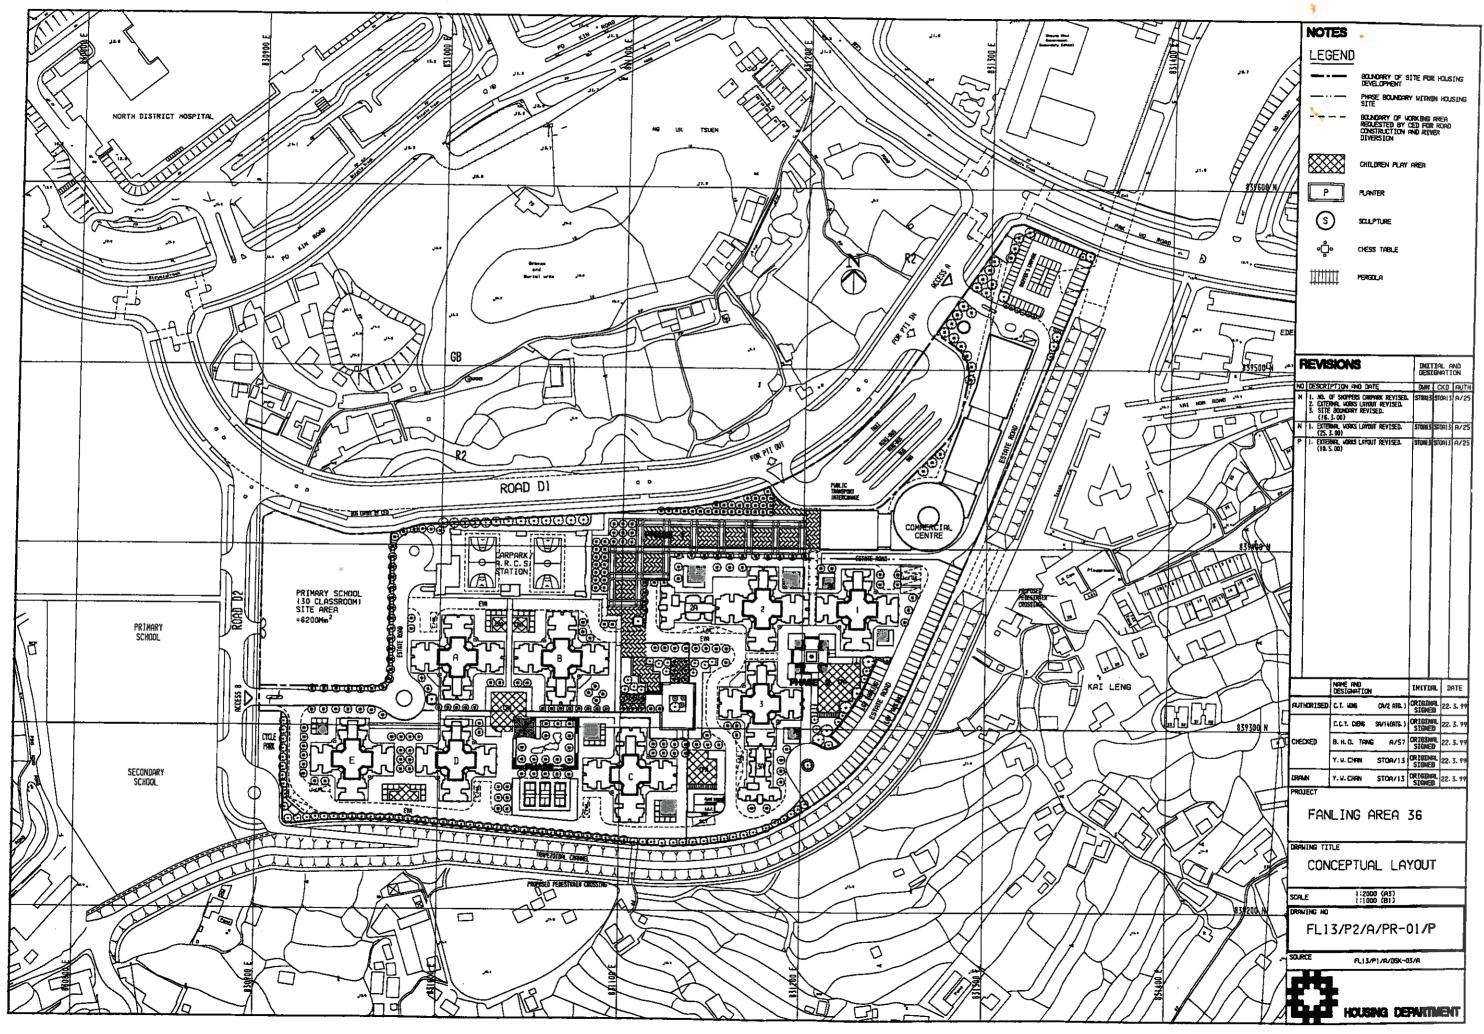

#### MASTER LAYOUT.PLAN

- 6. The proposed Master Layout Plans at **Part II** of the attached **Annex** follows the revised Development Parameters and Conceptual Layout approved by SPC.
  - 7. The Development comprises

#### Phase 1

- (a) A 3-storey mixed Commercial / Residential Care Home for the Elderly (RCHE) building with 4,673m<sup>2</sup> retail space on the ground and first floors, and a RCHE providing 100 residential spaces on the second floor;
- (b) A 6-storey Car Park providing 424 no. private car and 42 no. motor-cycle parking spaces, with a central collection station for the Automated Refuse Collection System (ARCS) on the ground floor;
- (c) 2 no. New Harmony 1 Blocks with a total of 1,598 flats;

- (d) An on-grade open Public Transport Interchange (PTI);
- (e) An on-grade open carpark / LGV park providing 50 No. car parking spaces for shoppers and 11 No. LGV spaces;
- (f) 2 no. kindergartens in the ground floors of the domestic blocks;
- (g) Associated external works.

#### Phase 2

- (a) 3 no. New Harmony 1 Blocks and 2 no. New Harmony Annex 5 Blocks with a total of 3,167 flats;
- (b) Estate Management Office, Day Nursery and Parents' Resources Centre, all in the ground floors of the domestic blocks;
- (c) An on-grade open LGV park providing 58 no. LGV spaces;
- (d) A free-standing Junk Collection Point and Plant Nursery.
- (e) Associated external works.

#### Phase 3

- (a) 3 no. New Harmony 1 Blocks with a total of 2,238 flats;
- (b) A free-standing Junk Collection Point; and
- (c) Associated external works.
- 8. The main features of the design are -
  - (a) The Commercial Centre and Car Park, ARCS and PTI in Phase 1 will serve the entire development. They will be scheduled for completion together with the first domestic blocks in Phase 2.

#### Part II : Master Layout Drawings

| 1.  | FL13/P2/A/PR-01/P       | Conceptual Layout                          |
|-----|-------------------------|--------------------------------------------|
| 2.  | FL13/P2/A/PR-02/Q       | Site Layout Plan                           |
| 3.  | FL13/1/CC/A/PR-01/G     | Commercial Centre - G/F Layout Plan        |
| 4.  | FL13/1/CC/A/PR-02/G     | Commercial Centre - 1/F Layout Plan        |
| 5.  | FL13/1/CC/A/PR-03/G     | Commercial Centre - 2/F Layout Plan        |
| 6.  | FL13/1/CC/A/PR-04/G     | Commercial Centre - Roof Floor Layout Plan |
| 7.  | FL13/2/BL1/A/LO-01/P-01 | Block 1 - Ground Floor Plan                |
| 8.  | FL13/2/BL2/A/LO-01/P00  | Block 2 - Ground Floor Plan                |
| 9.  | FL13/2/BL3/A/LO-01/P00  | Block 3 - Ground Floor Plan                |
| 10. | FL13/3/BLA/A/LO-01/P-01 | Block A - Ground Floor Plan                |
| 11. | FL13/3/BLB/A/LO-01/P-02 | Block B - Ground Floor Plan                |
| 12. | FL13/4/BLC/A/LO-01/P00  | Block C - Ground Floor Plan                |
| 13. | FL13/4/BLD/A/LO-01/P00  | Block D - Ground Floor Plan                |
| 14. | FL13/4/BLE/A/LO-01/P00  | Block E - Ground Floor Plan                |
| 15. | FL13/3/CP/A/LO-01/P-02  | Carpark - G/F & F1 Floor Plan              |
| 16. | FL13/3/CP/A/LO-02/P-02  | Carpark - F2 & F3 Floor Plan               |
| 17. | FL13/3/CP/A/LO-03/P-01  | Carpark - F4 & F5 Floor Plan               |
| 18. | FL13/3/CP/A/LO-04/P-01  | Carpark - Roof & Upper Roof Plan           |