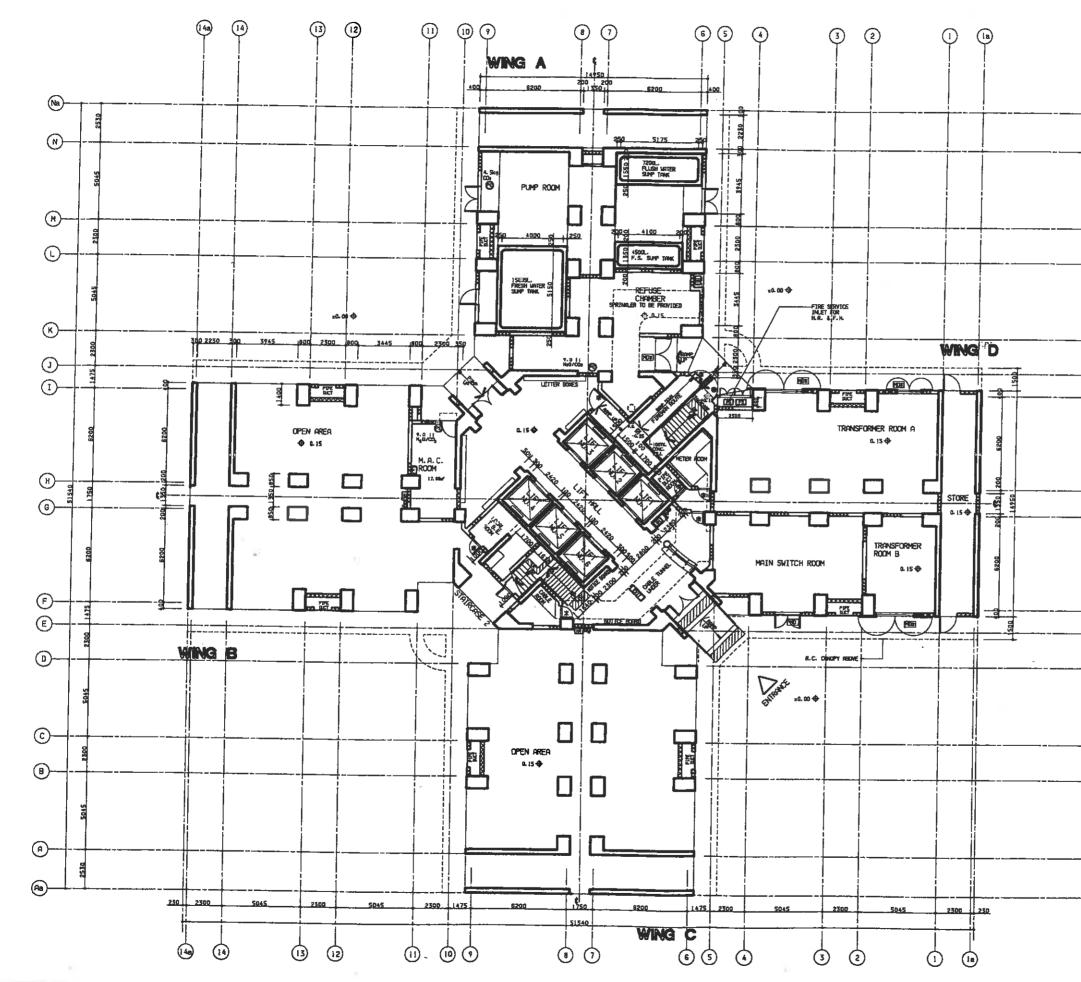

#### Part II : Master Layout Drawings

| 1.  | FL13/P2/A/PR-01/P       | Conceptual Layout                          |
|-----|-------------------------|--------------------------------------------|
| 2.  | FL13/P2/A/PR-02/Q       | Site Layout Plan                           |
| 3.  | FL13/1/CC/A/PR-01/G     | Commercial Centre - G/F Layout Plan        |
| 4.  | FL13/1/CC/A/PR-02/G     | Commercial Centre - 1/F Layout Plan        |
| 5.  | FL13/1/CC/A/PR-03/G     | Commercial Centre - 2/F Layout Plan        |
| 6.  | FL13/1/CC/A/PR-04/G     | Commercial Centre - Roof Floor Layout Plan |
| 7.  | FL13/2/BL1/A/LO-01/P-01 | Block 1 - Ground Floor Plan                |
| 8.  | FL13/2/BL2/A/LO-01/P00  | Block 2 - Ground Floor Plan                |
| 9.  | FL13/2/BL3/A/LO-01/P00  | Block 3 - Ground Floor Plan                |
| 10. | FL13/3/BLA/A/LO-01/P-01 | Block A - Ground Floor Plan                |
| 11. | FL13/3/BLB/A/LO-01/P-02 | Block B - Ground Floor Plan                |
| 12. | FL13/4/BLC/A/LO-01/P00  | Block C - Ground Floor Plan                |
| 13. | FL13/4/BLD/A/LO-01/P00  | Block D - Ground Floor Plan                |
| 14. | FL13/4/BLE/A/LO-01/P00  | Block E - Ground Floor Plan                |
| 15. | FL13/3/CP/A/LO-01/P-02  | Carpark - G/F & F1 Floor Plan              |
| 16. | FL13/3/CP/A/LO-02/P-02  | Carpark - F2 & F3 Floor Plan               |
| 17. | FL13/3/CP/A/LO-03/P-01  | Carpark - F4 & F5 Floor Plan               |
| 18. | FL13/3/CP/A/LO-04/P-01  | Carpark - Roof & Upper Roof Plan           |