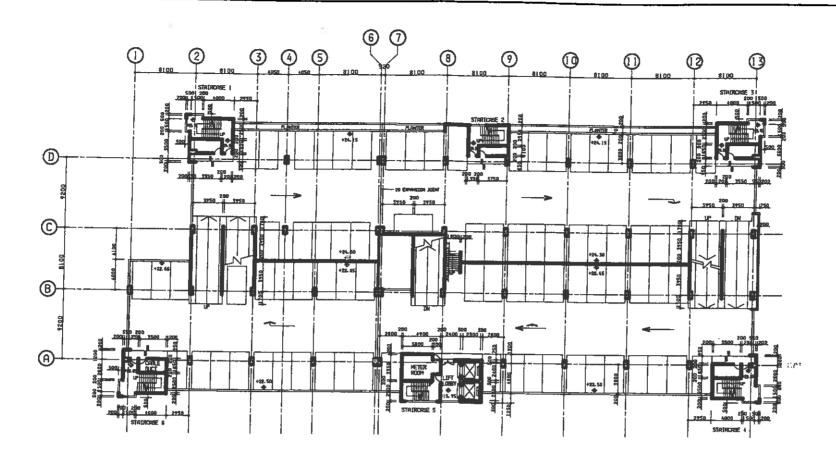

#### Phase 2

- (a) 3 no. New Harmony 1 Blocks and 2 no. New Harmony Annex 5 Blocks with a total of 3,167 flats;
- (b) Estate Management Office, Day Nursery and Parents' Resources Centre, all in the ground floors of the domestic blocks;
- (c) An on-grade open LGV park providing 58 no. LGV spaces;
- (d) A free-standing Junk Collection Point and Plant Nursery.
- (e) Associated external works.