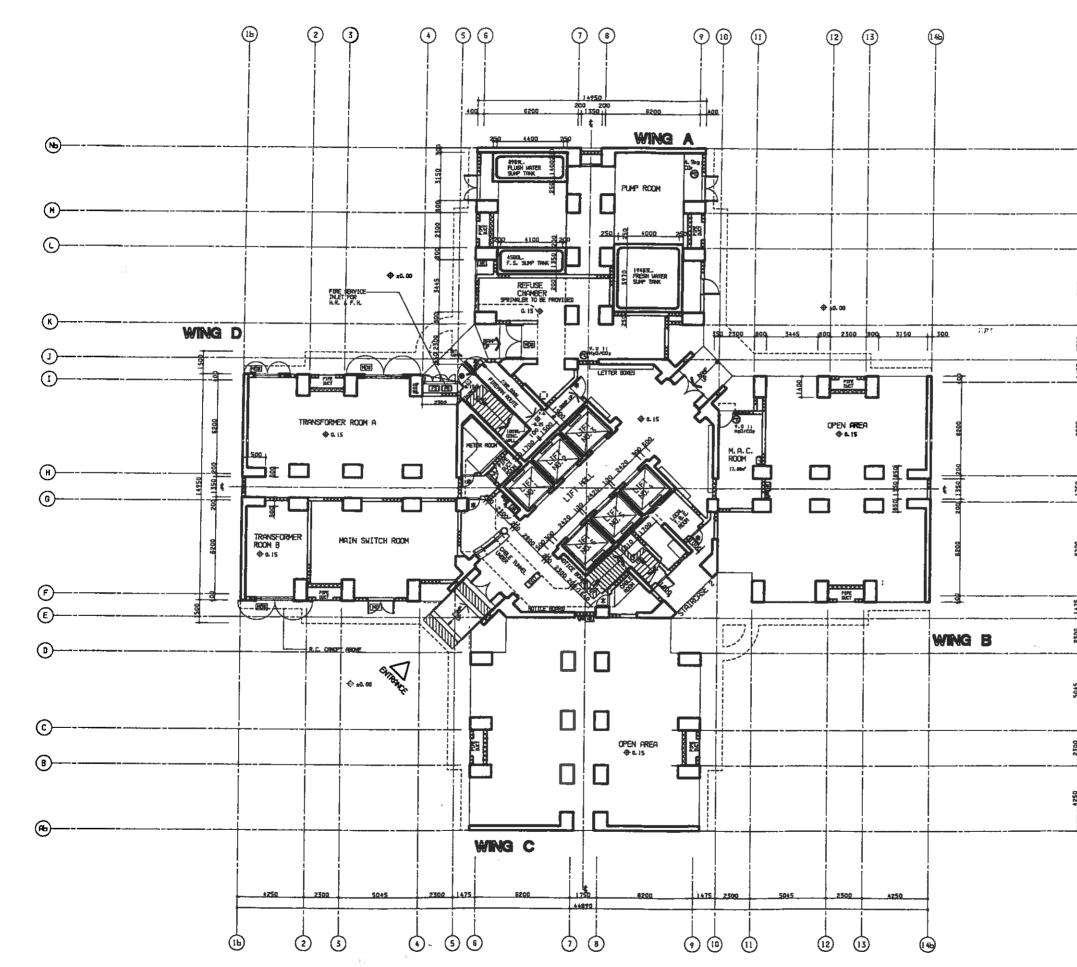

#### Part II : Master Layout Drawings

| 1.  | FL13/P2/A/PR-01/P       | Conceptual Layout                          |
|-----|-------------------------|--------------------------------------------|
| 2.  | FL13/P2/A/PR-02/Q       | Site Layout Plan                           |
| 3.  | FL13/1/CC/A/PR-01/G     | Commercial Centre - G/F Layout Plan        |
| 4.  | FL13/1/CC/A/PR-02/G     | Commercial Centre - 1/F Layout Plan        |
| 5.  | FL13/1/CC/A/PR-03/G     | Commercial Centre - 2/F Layout Plan        |
| 6.  | FL13/1/CC/A/PR-04/G     | Commercial Centre - Roof Floor Layout Plan |
| 7.  | FL13/2/BL1/A/LO-01/P-01 | Block 1 - Ground Floor Plan                |
| 8.  | FL13/2/BL2/A/LO-01/P00  | Block 2 - Ground Floor Plan                |
| 9.  | FL13/2/BL3/A/LO-01/P00  | Block 3 - Ground Floor Plan                |
| 10. | FL13/3/BLA/A/LO-01/P-01 | Block A - Ground Floor Plan                |
| 11. | FL13/3/BLB/A/LO-01/P-02 | Block B - Ground Floor Plan                |
| 12. | FL13/4/BLC/A/LO-01/P00  | Block C - Ground Floor Plan                |
| 13. | FL13/4/BLD/A/LO-01/P00  | Block D - Ground Floor Plan                |
| 14. | FL13/4/BLE/A/LO-01/P00  | Block E - Ground Floor Plan                |
| 15. | FL13/3/CP/A/LO-01/P-02  | Carpark - G/F & F1 Floor Plan              |
| 16. | FL13/3/CP/A/LO-02/P-02  | Carpark - F2 & F3 Floor Plan               |
| 17. | FL13/3/CP/A/LO-03/P-01  | Carpark - F4 & F5 Floor Plan               |
| 18. | FL13/3/CP/A/LO-04/P-01  | Carpark - Roof & Upper Roof Plan           |