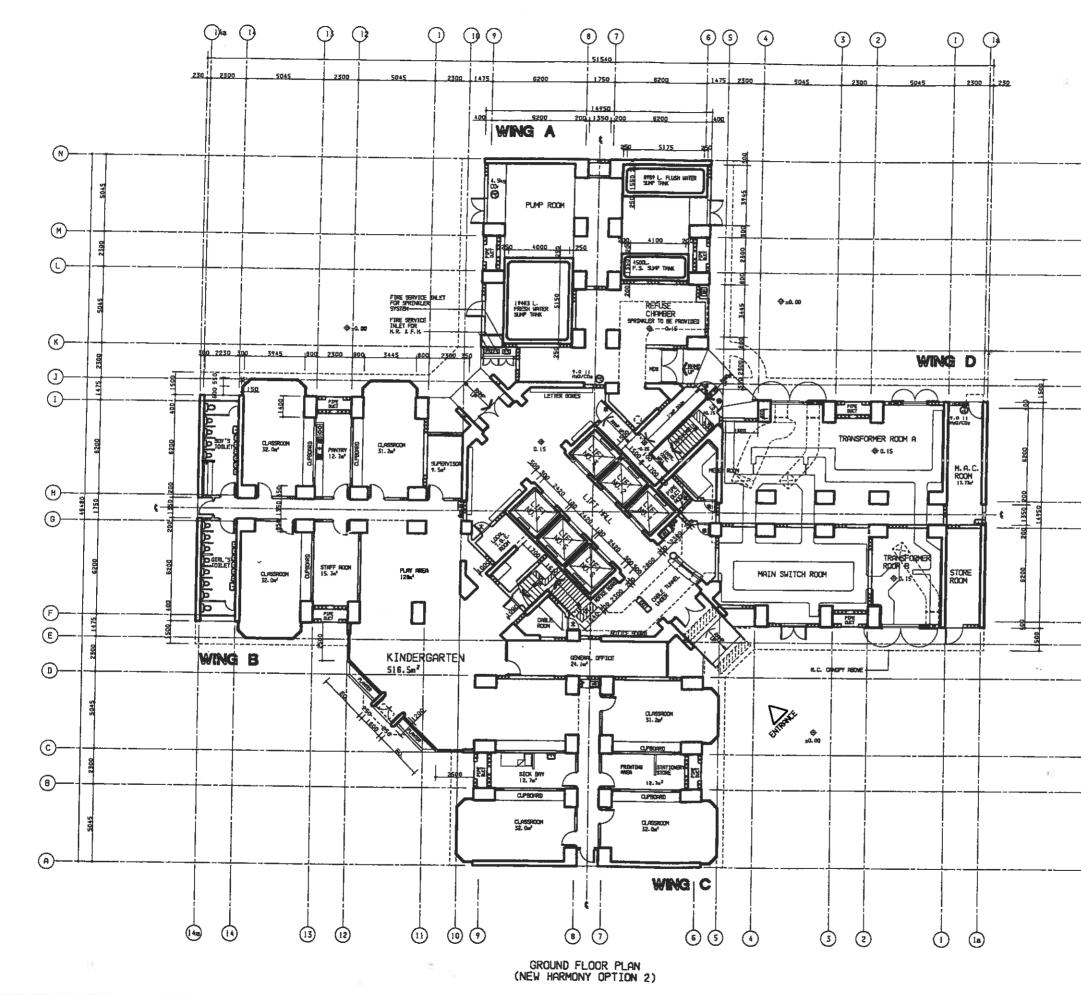

#### Part II : Master Layout Drawings

| 1.  | FL13/P2/A/PR-01/P       | Conceptual Layout                          |
|-----|-------------------------|--------------------------------------------|
| 2.  | FL13/P2/A/PR-02/Q       | Site Layout Plan                           |
| 3.  | FL13/1/CC/A/PR-01/G     | Commercial Centre - G/F Layout Plan        |
| 4.  | FL13/1/CC/A/PR-02/G     | Commercial Centre - 1/F Layout Plan        |
| 5.  | FL13/1/CC/A/PR-03/G     | Commercial Centre - 2/F Layout Plan        |
| 6.  | FL13/1/CC/A/PR-04/G     | Commercial Centre - Roof Floor Layout Plan |
| 7.  | FL13/2/BL1/A/LO-01/P-01 | Block 1 - Ground Floor Plan                |
| 8.  | FL13/2/BL2/A/LO-01/P00  | Block 2 - Ground Floor Plan                |
| 9.  | FL13/2/BL3/A/LO-01/P00  | Block 3 - Ground Floor Plan                |
| 10. | FL13/3/BLA/A/LO-01/P-01 | Block A - Ground Floor Plan                |
| 11. | FL13/3/BLB/A/LO-01/P-02 | Block B - Ground Floor Plan                |
| 12. | FL13/4/BLC/A/LO-01/P00  | Block C - Ground Floor Plan                |
| 13. | FL13/4/BLD/A/LO-01/P00  | Block D - Ground Floor Plan                |
| 14. | FL13/4/BLE/A/LO-01/P00  | Block E - Ground Floor Plan                |
| 15. | FL13/3/CP/A/LO-01/P-02  | Carpark - G/F & F1 Floor Plan              |
| 16. | FL13/3/CP/A/LO-02/P-02  | Carpark - F2 & F3 Floor Plan               |
| 17. | FL13/3/CP/A/LO-03/P-01  | Carpark - F4 & F5 Floor Plan               |
| 18. | FL13/3/CP/A/LO-04/P-01  | Carpark - Roof & Upper Roof Plan           |