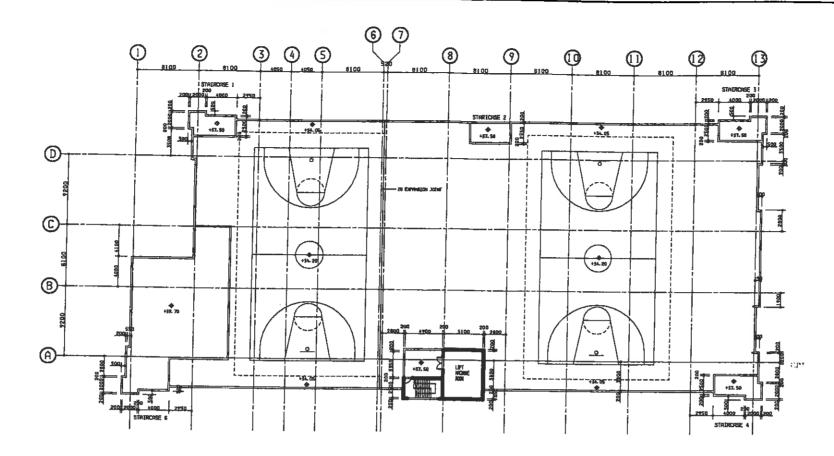

#### MASTER LAYOUT.PLAN

- 6. The proposed Master Layout Plans at **Part II** of the attached **Annex** follows the revised Development Parameters and Conceptual Layout approved by SPC.
  - 7. The Development comprises

#### Phase 3

- (a) 3 no. New Harmony 1 Blocks with a total of 2,238 flats;
- (b) A free-standing Junk Collection Point; and
- (c) Associated external works.
- 8. The main features of the design are -
  - (a) The Commercial Centre and Car Park, ARCS and PTI in Phase 1 will serve the entire development. They will be scheduled for completion together with the first domestic blocks in Phase 2.