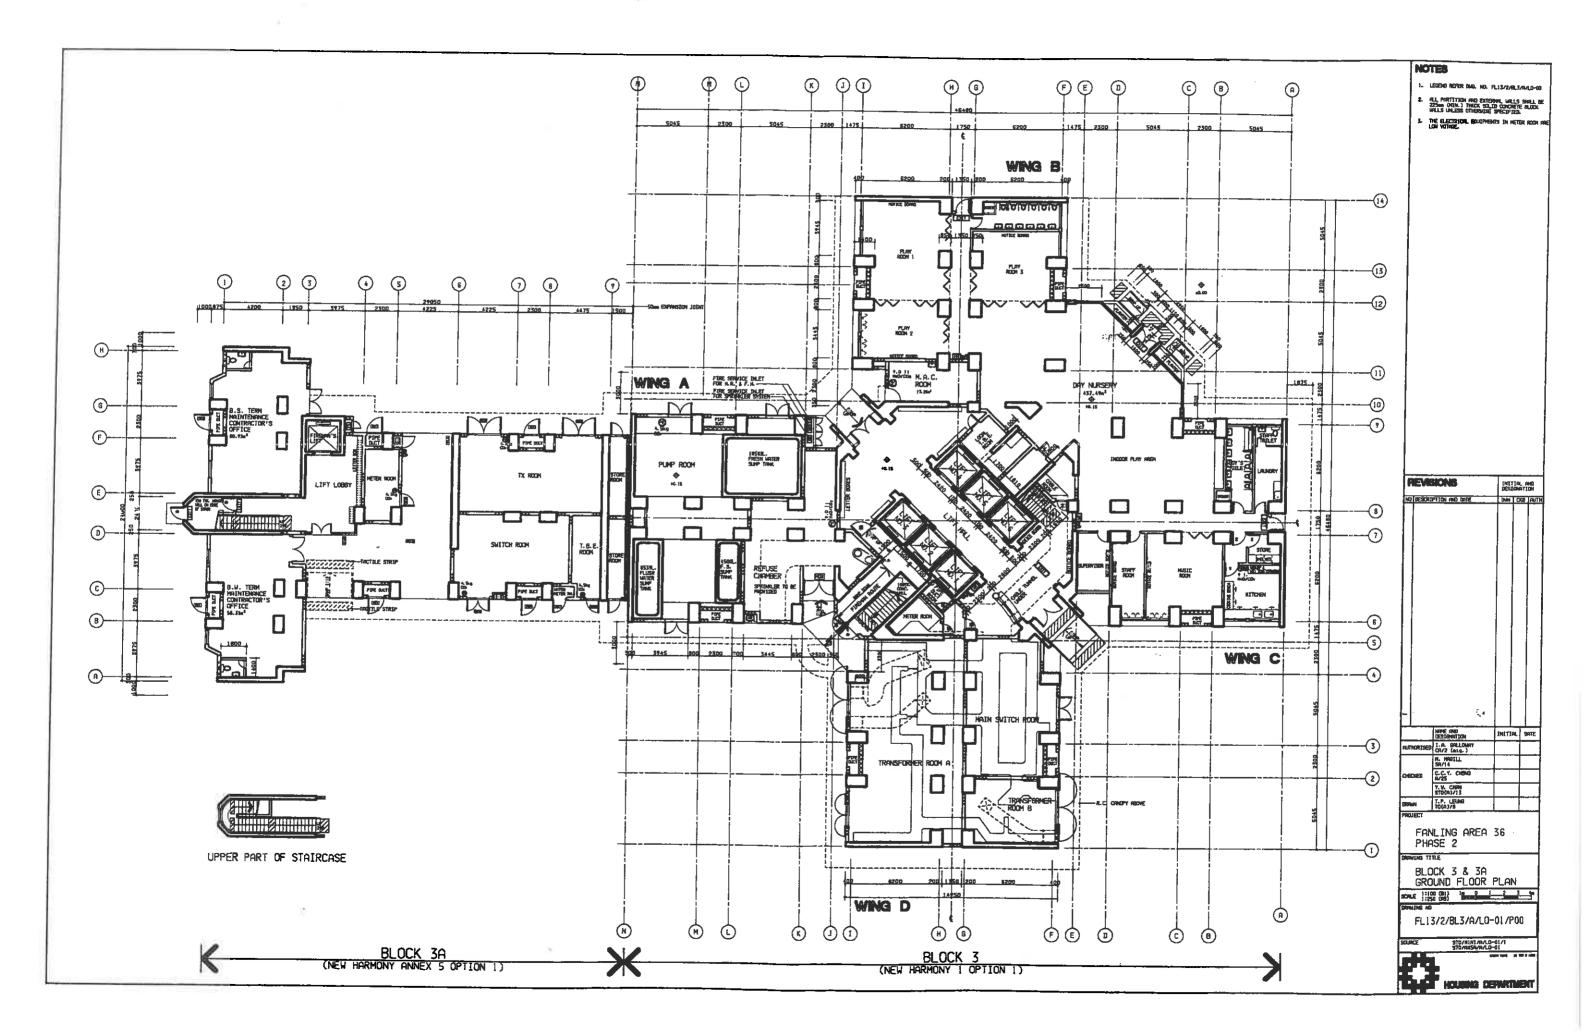

#### Part II : Master Layout Drawings

| 1.  | FL13/P2/A/PR-01/P       | Conceptual Layout                          |
|-----|-------------------------|--------------------------------------------|
| 2.  | FL13/P2/A/PR-02/Q       | Site Layout Plan                           |
| 3.  | FL13/1/CC/A/PR-01/G     | Commercial Centre - G/F Layout Plan        |
| 4.  | FL13/1/CC/A/PR-02/G     | Commercial Centre - 1/F Layout Plan        |
| 5.  | FL13/1/CC/A/PR-03/G     | Commercial Centre - 2/F Layout Plan        |
| 6.  | FL13/1/CC/A/PR-04/G     | Commercial Centre - Roof Floor Layout Plan |
| 7.  | FL13/2/BL1/A/LO-01/P-01 | Block 1 - Ground Floor Plan                |
| 8.  | FL13/2/BL2/A/LO-01/P00  | Block 2 - Ground Floor Plan                |
| 9.  | FL13/2/BL3/A/LO-01/P00  | Block 3 - Ground Floor Plan                |
| 10. | FL13/3/BLA/A/LO-01/P-01 | Block A - Ground Floor Plan                |
| 11. | FL13/3/BLB/A/LO-01/P-02 | Block B - Ground Floor Plan                |
| 12. | FL13/4/BLC/A/LO-01/P00  | Block C - Ground Floor Plan                |
| 13. | FL13/4/BLD/A/LO-01/P00  | Block D - Ground Floor Plan                |
| 14. | FL13/4/BLE/A/LO-01/P00  | Block E - Ground Floor Plan                |
| 15. | FL13/3/CP/A/LO-01/P-02  | Carpark - G/F & F1 Floor Plan              |
| 16. | FL13/3/CP/A/LO-02/P-02  | Carpark - F2 & F3 Floor Plan               |
| 17. | FL13/3/CP/A/LO-03/P-01  | Carpark - F4 & F5 Floor Plan               |
| 18. | FL13/3/CP/A/LO-04/P-01  | Carpark - Roof & Upper Roof Plan           |