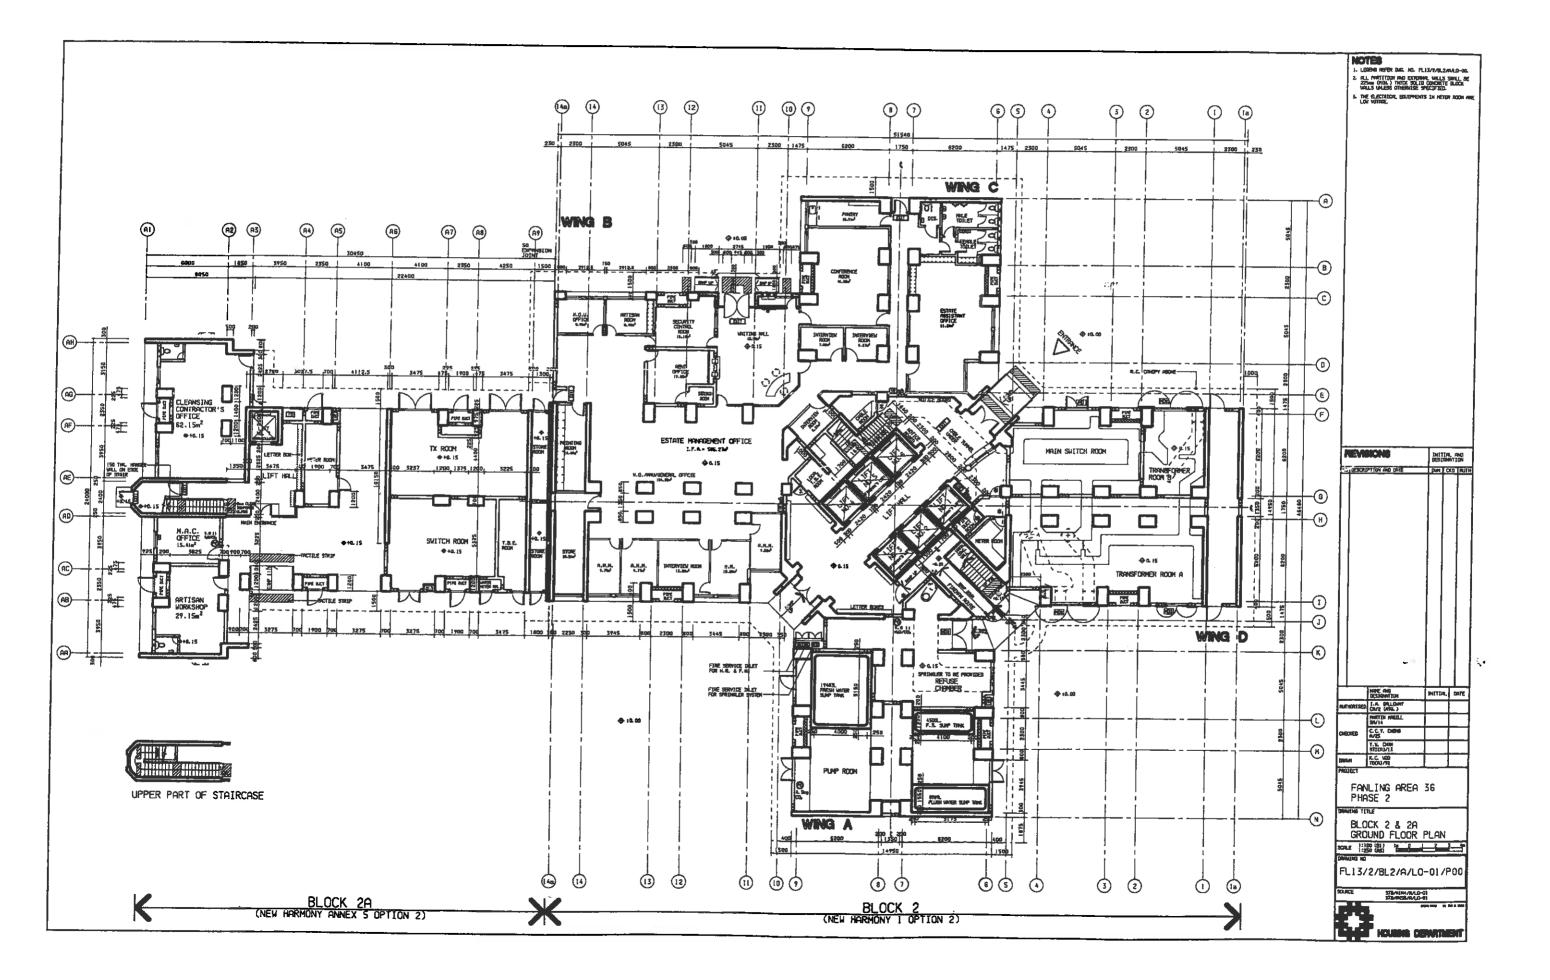

#### Part II : Master Layout Drawings

| 1.  | FL13/P2/A/PR-01/P       | Conceptual Layout                          |
|-----|-------------------------|--------------------------------------------|
| 2.  | FL13/P2/A/PR-02/Q       | Site Layout Plan                           |
| 3.  | FL13/1/CC/A/PR-01/G     | Commercial Centre - G/F Layout Plan        |
| 4.  | FL13/1/CC/A/PR-02/G     | Commercial Centre - 1/F Layout Plan        |
| 5.  | FL13/1/CC/A/PR-03/G     | Commercial Centre - 2/F Layout Plan        |
| 6.  | FL13/1/CC/A/PR-04/G     | Commercial Centre - Roof Floor Layout Plan |
| 7.  | FL13/2/BL1/A/LO-01/P-01 | Block 1 - Ground Floor Plan                |
| 8.  | FL13/2/BL2/A/LO-01/P00  | Block 2 - Ground Floor Plan                |
| 9.  | FL13/2/BL3/A/LO-01/P00  | Block 3 - Ground Floor Plan                |
| 10. | FL13/3/BLA/A/LO-01/P-01 | Block A - Ground Floor Plan                |
| 11. | FL13/3/BLB/A/LO-01/P-02 | Block B - Ground Floor Plan                |
| 12. | FL13/4/BLC/A/LO-01/P00  | Block C - Ground Floor Plan                |
| 13. | FL13/4/BLD/A/LO-01/P00  | Block D - Ground Floor Plan                |
| 14. | FL13/4/BLE/A/LO-01/P00  | Block E - Ground Floor Plan                |
| 15. | FL13/3/CP/A/LO-01/P-02  | Carpark - G/F & F1 Floor Plan              |
| 16. | FL13/3/CP/A/LO-02/P-02  | Carpark - F2 & F3 Floor Plan               |
| 17. | FL13/3/CP/A/LO-03/P-01  | Carpark - F4 & F5 Floor Plan               |
| 18. | FL13/3/CP/A/LO-04/P-01  | Carpark - Roof & Upper Roof Plan           |