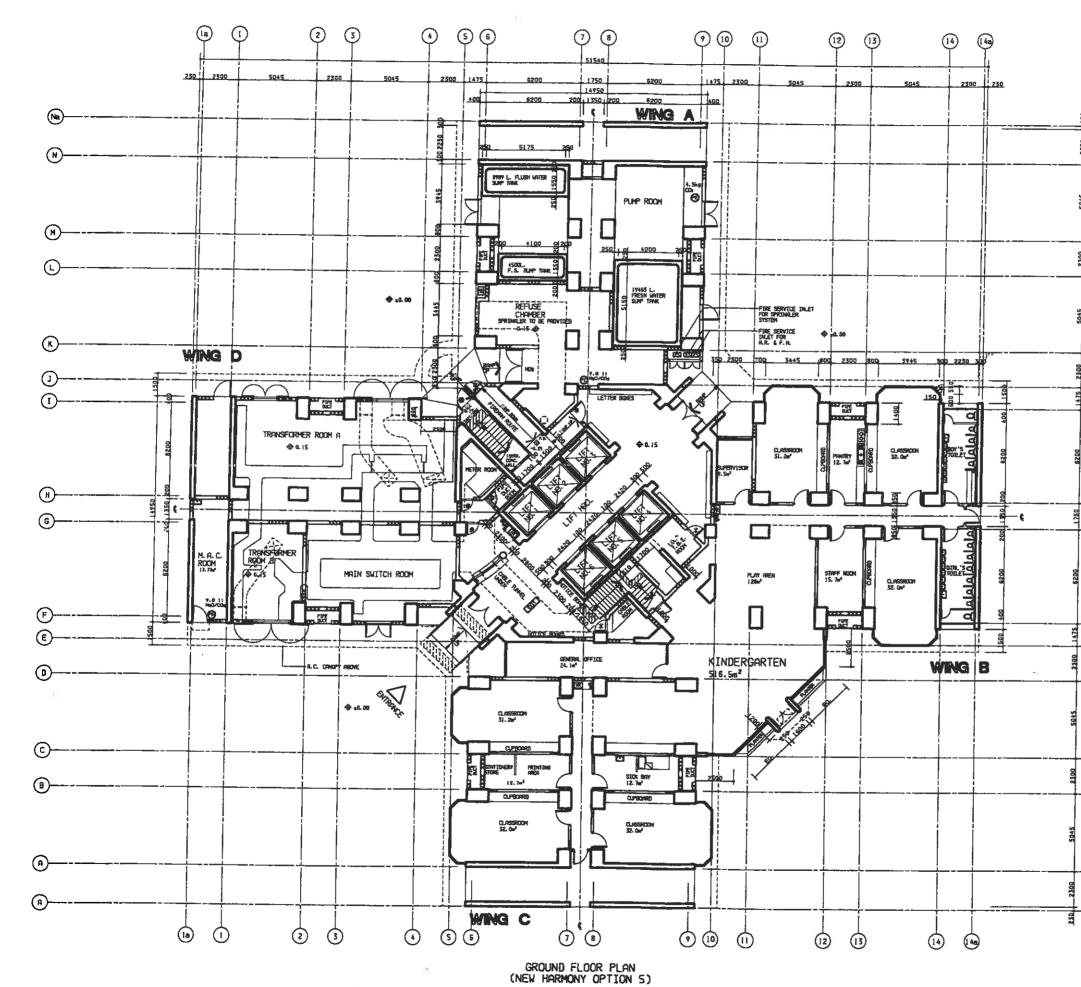

#### Part II : Master Layout Drawings

| 1.  | FL13/P2/A/PR-01/P       | Conceptual Layout                          |
|-----|-------------------------|--------------------------------------------|
| 2.  | FL13/P2/A/PR-02/Q       | Site Layout Plan                           |
| 3.  | FL13/1/CC/A/PR-01/G     | Commercial Centre - G/F Layout Plan        |
| 4.  | FL13/1/CC/A/PR-02/G     | Commercial Centre - 1/F Layout Plan        |
| 5.  | FL13/1/CC/A/PR-03/G     | Commercial Centre - 2/F Layout Plan        |
| 6.  | FL13/1/CC/A/PR-04/G     | Commercial Centre - Roof Floor Layout Plan |
| 7.  | FL13/2/BL1/A/LO-01/P-01 | Block 1 - Ground Floor Plan                |
| 8.  | FL13/2/BL2/A/LO-01/P00  | Block 2 - Ground Floor Plan                |
| 9.  | FL13/2/BL3/A/LO-01/P00  | Block 3 - Ground Floor Plan                |
| 10. | FL13/3/BLA/A/LO-01/P-01 | Block A - Ground Floor Plan                |
| 11. | FL13/3/BLB/A/LO-01/P-02 | Block B - Ground Floor Plan                |
| 12. | FL13/4/BLC/A/LO-01/P00  | Block C - Ground Floor Plan                |
| 13. | FL13/4/BLD/A/LO-01/P00  | Block D - Ground Floor Plan                |
| 14. | FL13/4/BLE/A/LO-01/P00  | Block E - Ground Floor Plan                |
| 15. | FL13/3/CP/A/LO-01/P-02  | Carpark - G/F & F1 Floor Plan              |
| 16. | FL13/3/CP/A/LO-02/P-02  | Carpark - F2 & F3 Floor Plan               |
| 17. | FL13/3/CP/A/LO-03/P-01  | Carpark - F4 & F5 Floor Plan               |
| 18. | FL13/3/CP/A/LO-04/P-01  | Carpark - Roof & Upper Roof Plan           |