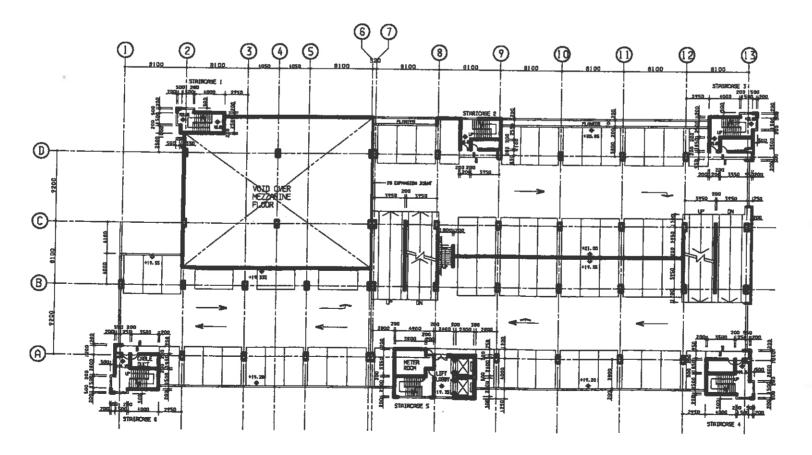

#### Phase 1

- (a) A 3-storey mixed Commercial / Residential Care Home for the Elderly (RCHE) building with 4,673m<sup>2</sup> retail space on the ground and first floors, and a RCHE providing 100 residential spaces on the second floor;
- (b) A 6-storey Car Park providing 424 no. private car and 42 no. motor-cycle parking spaces, with a central collection station for the Automated Refuse Collection System (ARCS) on the ground floor;
- (c) 2 no. New Harmony 1 Blocks with a total of 1,598 flats;

#### Phase 3

- (a) 3 no. New Harmony 1 Blocks with a total of 2,238 flats;
- (b) A free-standing Junk Collection Point; and
- (c) Associated external works.
- 8. The main features of the design are -
  - (a) The Commercial Centre and Car Park, ARCS and PTI in Phase 1 will serve the entire development. They will be scheduled for completion together with the first domestic blocks in Phase 2.