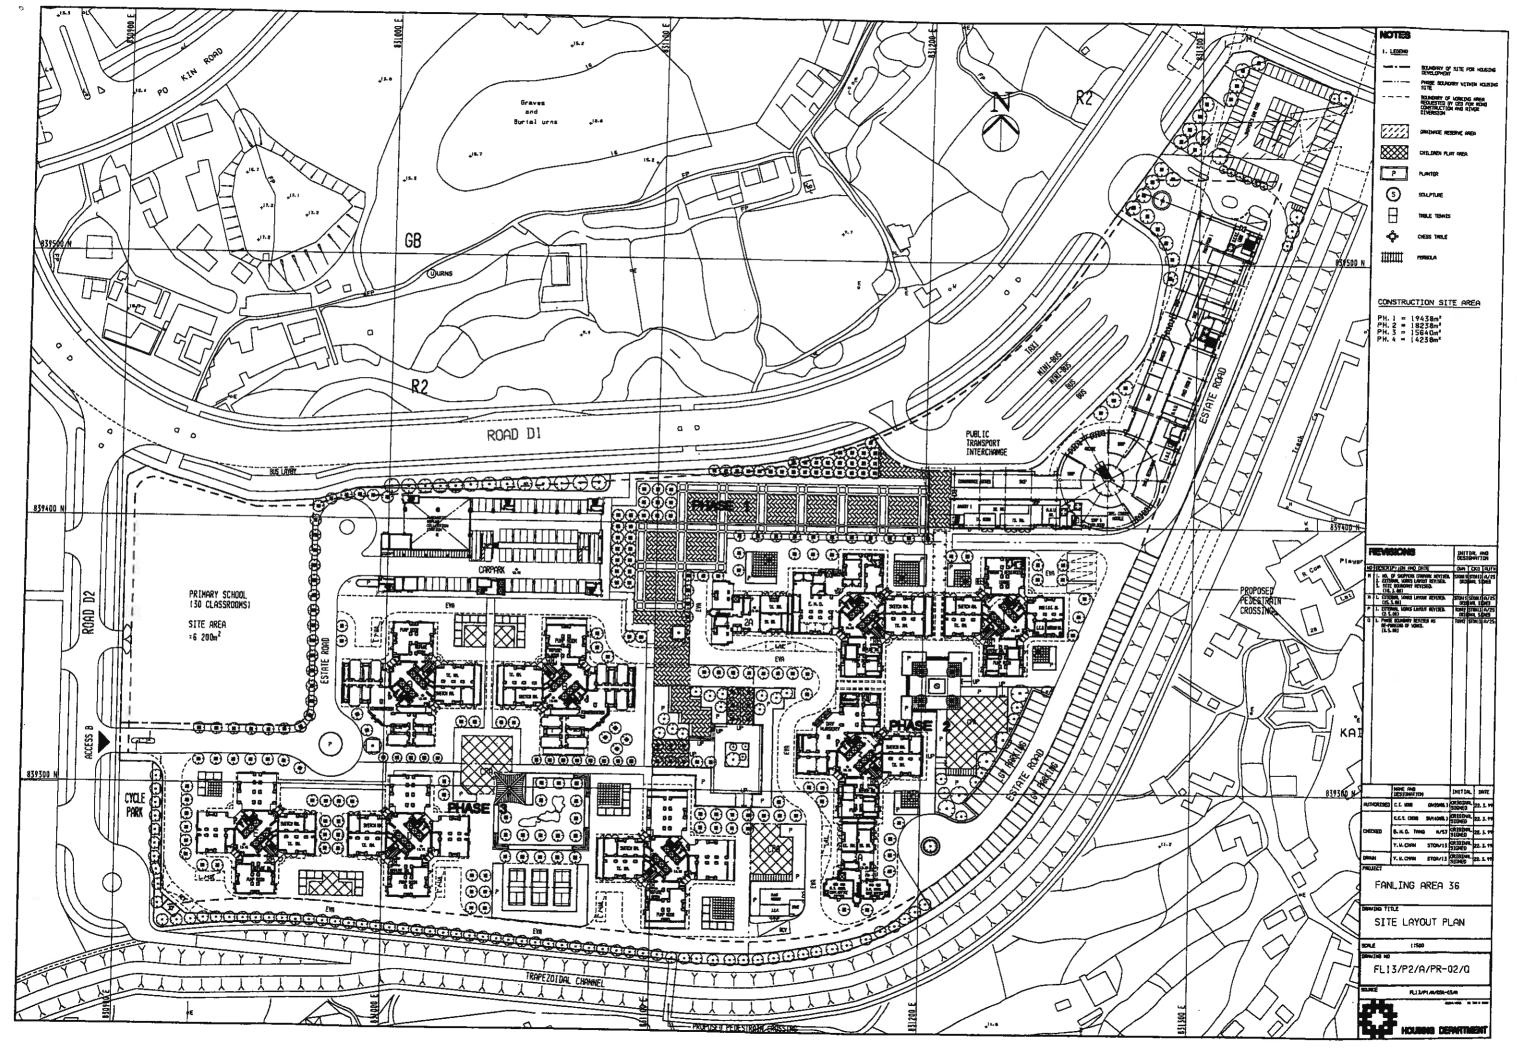

#### MASTER LAYOUT.PLAN

- 6. The proposed Master Layout Plans at **Part II** of the attached **Annex** follows the revised Development Parameters and Conceptual Layout approved by SPC.
  - 7. The Development comprises

#### Phase 1

- (a) A 3-storey mixed Commercial / Residential Care Home for the Elderly (RCHE) building with 4,673m<sup>2</sup> retail space on the ground and first floors, and a RCHE providing 100 residential spaces on the second floor;
- (b) A 6-storey Car Park providing 424 no. private car and 42 no. motor-cycle parking spaces, with a central collection station for the Automated Refuse Collection System (ARCS) on the ground floor;
- (c) 2 no. New Harmony 1 Blocks with a total of 1,598 flats;

- (d) An on-grade open Public Transport Interchange (PTI);
- (e) An on-grade open carpark / LGV park providing 50 No. car parking spaces for shoppers and 11 No. LGV spaces;
- (f) 2 no. kindergartens in the ground floors of the domestic blocks;
- (g) Associated external works.

#### Phase 2

- (a) 3 no. New Harmony 1 Blocks and 2 no. New Harmony Annex 5 Blocks with a total of 3,167 flats;
- (b) Estate Management Office, Day Nursery and Parents' Resources Centre, all in the ground floors of the domestic blocks;
- (c) An on-grade open LGV park providing 58 no. LGV spaces;
- (d) A free-standing Junk Collection Point and Plant Nursery.
- (e) Associated external works.

#### Phase 3

- (a) 3 no. New Harmony 1 Blocks with a total of 2,238 flats;
- (b) A free-standing Junk Collection Point; and
- (c) Associated external works.
- 8. The main features of the design are -
  - (a) The Commercial Centre and Car Park, ARCS and PTI in Phase 1 will serve the entire development. They will be scheduled for completion together with the first domestic blocks in Phase 2.

#### Part II : Master Layout Drawings

| 1.  | FL13/P2/A/PR-01/P       | Conceptual Layout                          |
|-----|-------------------------|--------------------------------------------|
| 2.  | FL13/P2/A/PR-02/Q       | Site Layout Plan                           |
| 3.  | FL13/1/CC/A/PR-01/G     | Commercial Centre - G/F Layout Plan        |
| 4.  | FL13/1/CC/A/PR-02/G     | Commercial Centre - 1/F Layout Plan        |
| 5.  | FL13/1/CC/A/PR-03/G     | Commercial Centre - 2/F Layout Plan        |
| 6.  | FL13/1/CC/A/PR-04/G     | Commercial Centre - Roof Floor Layout Plan |
| 7.  | FL13/2/BL1/A/LO-01/P-01 | Block 1 - Ground Floor Plan                |
| 8.  | FL13/2/BL2/A/LO-01/P00  | Block 2 - Ground Floor Plan                |
| 9.  | FL13/2/BL3/A/LO-01/P00  | Block 3 - Ground Floor Plan                |
| 10. | FL13/3/BLA/A/LO-01/P-01 | Block A - Ground Floor Plan                |
| 11. | FL13/3/BLB/A/LO-01/P-02 | Block B - Ground Floor Plan                |
| 12. | FL13/4/BLC/A/LO-01/P00  | Block C - Ground Floor Plan                |
| 13. | FL13/4/BLD/A/LO-01/P00  | Block D - Ground Floor Plan                |
| 14. | FL13/4/BLE/A/LO-01/P00  | Block E - Ground Floor Plan                |
| 15. | FL13/3/CP/A/LO-01/P-02  | Carpark - G/F & F1 Floor Plan              |
| 16. | FL13/3/CP/A/LO-02/P-02  | Carpark - F2 & F3 Floor Plan               |
| 17. | FL13/3/CP/A/LO-03/P-01  | Carpark - F4 & F5 Floor Plan               |
| 18. | FL13/3/CP/A/LO-04/P-01  | Carpark - Roof & Upper Roof Plan           |