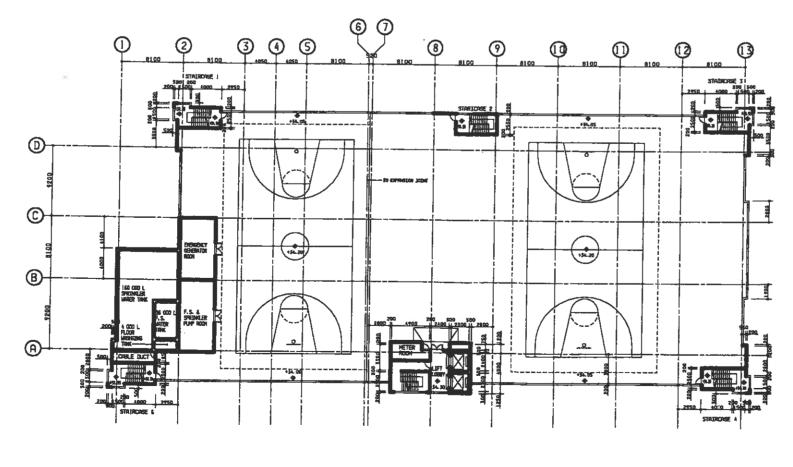

#### MASTER LAYOUT.PLAN

- 6. The proposed Master Layout Plans at **Part II** of the attached **Annex** follows the revised Development Parameters and Conceptual Layout approved by SPC.
  - 7. The Development comprises

#### Phase 3

- (a) 3 no. New Harmony 1 Blocks with a total of 2,238 flats;
- (b) A free-standing Junk Collection Point; and
- (c) Associated external works.
- 8. The main features of the design are -
  - (a) The Commercial Centre and Car Park, ARCS and PTI in Phase 1 will serve the entire development. They will be scheduled for completion together with the first domestic blocks in Phase 2.