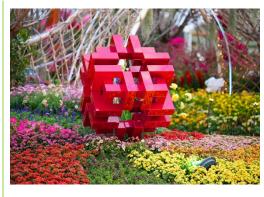

On the left front side of the Garden stands the HA's 3D logo, embellished with dazzling flowers in fancy patterns. The design denotes the "people-oriented" value of the HA to engage the public in building happy, green homes for the well-being of the community.

The HA's 3D logo.

Organised by the Leisure and Cultural Services Department, the Hong Kong Flower Show 2024 is held as below. Members of the public are welcome to visit the HD's "Well · Being and Happy Green Family" Garden.