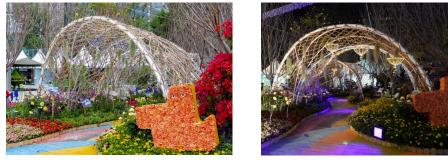

The HD's "Well · Being and Happy Green Family" Garden wins the Grand Award for Outstanding Exhibit (Landscape Display).

Upon entering the Garden through a blossoming "Well  $\cdot$  Being Corridor", visitors can see the archival images on the upcycled timber displayers along the way which depict the historical designs and evolution of public housing. The images showcase the contribution of the Housing Authority (HA) to building proper homes for all over the past 50 years.

Well · Being Corridor – day (left photo) and night.

Next to the Corridor stands the "HAppy Family" members, a set of fun characters symbolising neighbourliness. The hopscotch inside the Garden typical to estate playgrounds in the old days rekindles fond memories of many residents. Passing through the arches would make visitors feel like establishing a caring and happy community together with the "HAppy Family".