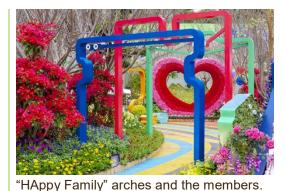

Well · Being Corridor – day (left photo) and night.

Next to the Corridor stands the "HAppy Family" members, a set of fun characters symbolising neighbourliness. The hopscotch inside the Garden typical to estate playgrounds in the old days rekindles fond memories of many residents. Passing through the arches would make visitors feel like establishing a caring and happy community together with the "HAppy Family".