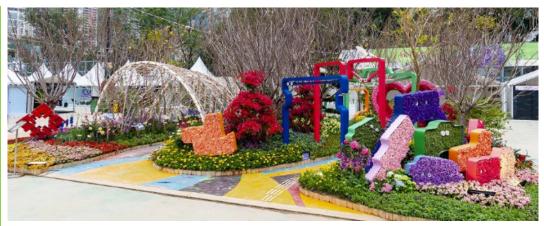

## "Well · Being and Happy Green Family" Landscape Design Honoured with Grand Award for Outstanding Exhibit (Landscape Display)

Actively participated in the annual Hong Kong Flower Show, the Housing Department (HD) has designed a garden titled "Well  $\cdot$  Being and Happy Green Family", echoing the theme of the Show this year – "Floral Joy Around Town". The landscape design has proudly won the "Grand Award for Outstanding Exhibit (Landscape Display)".

The HD's "Well · Being and Happy Green Family" Garden wins the Grand Award for Outstanding Exhibit (Landscape Display).

Upon entering the Garden through a blossoming "Well  $\cdot$  Being Corridor", visitors can see the archival images on the upcycled timber displayers along the way which depict the historical designs and evolution of public housing. The images showcase the contribution of the Housing Authority (HA) to building proper homes for all over the past 50 years.