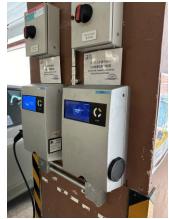

## Quick Charger

Medium Charger

Standard Charger

## Implementation of Fee-paying Electric Vehicle Charging Services at HA's Hourly Parking Spaces

The Commercial Properties Committee of the Hong Kong Housing Authority (HA) approved the arrangements for implementing fee-paying Electric Vehicle (EV) charging services in HA's hourly parking spaces. Under these arrangements, EV charging fees will be applicable for medium chargers (MCs) installed at hourly parking spaces with effect from 10:00 a.m. on April 1, 2024 with an hourly charge of \$20. For standard chargers installed at hourly parking spaces, provision of free charging will be continued.