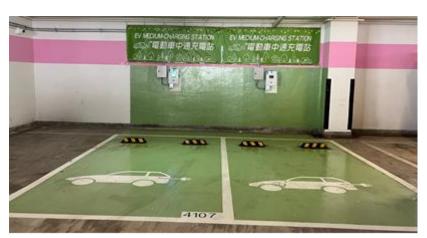

## Implementation of Fee-paying Electric Vehicle Charging Services at HA's Hourly Parking Spaces

The Commercial Properties Committee of the Hong Kong Housing Authority (HA) approved the arrangements for implementing fee-paying Electric Vehicle (EV) charging services in HA's hourly parking spaces. Under these arrangements, EV charging fees will be applicable for medium chargers (MCs) installed at hourly parking spaces with effect from 10:00 a.m. on April 1, 2024 with an hourly charge of \$20. For standard chargers installed at hourly parking spaces, provision of free charging will be continued.