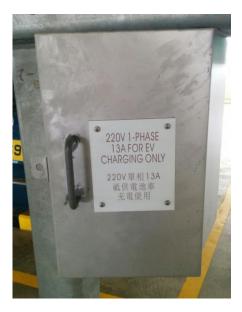

## Implementation of Fee-paying Electric Vehicle Charging Services at HA's Hourly Parking Spaces

The Commercial Properties Committee of the Hong Kong Housing Authority (HA) approved the arrangements for implementing fee-paying Electric Vehicle (EV) charging services in HA's hourly parking spaces. Under these arrangements, EV charging fees will be applicable for medium chargers (MCs) installed at hourly parking spaces with effect from 10:00 a.m. on April 1, 2024 with an hourly charge of \$20. For standard chargers installed at hourly parking spaces, provision of free charging will be continued.