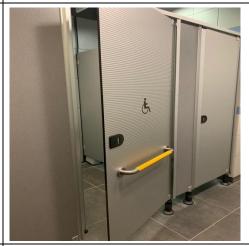

### **List of BFA Facilities**

## **Tactile Guide Paths and Ramps**

Connecting the entrances and exits, lifts and service counters of the buildings

#### **Photos**









# Automatic Door of Accessible Entrance/ Exit and Ramps

Provided next to the main entrance at Fat Kwong Street, and connecting the lifts and service counters of the buildings





### List of BFA Facilities Service Counters Suitable

**For Wheelchair Users** 

Provided in the lobbies at Atrium of Blocks 1 & 2 and Block 3 of the buildings

### **Photos**





### **Accessible Toilets**

Provided on all main floors of the buildings





### **Accessible Lifts**

Connecting to all main floors of the buildings