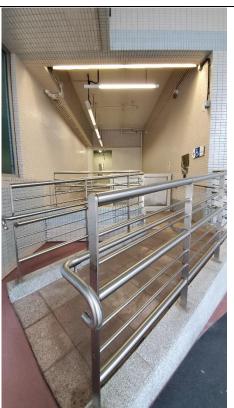

# Automatic Door of Accessible Entrance/ Exit and Ramps

Provided next to the main entrance at Fat Kwong Street, and connecting the lifts and service counters of the buildings