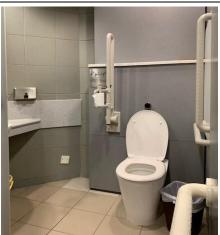

### **List of BFA Facilities**

## **Tactile Guide Paths and Ramps**

Connecting the entrances and exits, lifts and service counters of the buildings

#### **Photos**









# Automatic Door of Accessible Entrance/ Exit and Ramps

Provided next to the main entrance at Fat Kwong Street, and connecting the lifts and service counters of the buildings





### List of BFA Facilities Service Counters Suitable

**For Wheelchair Users** 

Provided in the lobbies at Atrium of Blocks 1 & 2 and Block 3 of the buildings

### **Photos**





### **Accessible Toilets**

Provided on all main floors of the buildings





### **Accessible Lifts**

Connecting to all main floors of the buildings