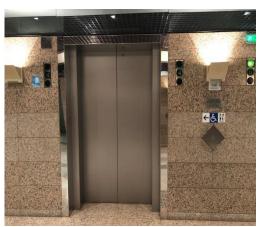

### **List of BFA Facilities**

## **Tactile Guide Paths and Ramps**

Connecting the entrances and exits, lifts and service counters of the buildings

#### **Photos**









# Automatic Door of Accessible Entrance/ Exit and Ramps

Provided next to the main entrance at Fat Kwong Street, and connecting the lifts and service counters of the buildings





### List of BFA Facilities Service Counters Suitable

**For Wheelchair Users** 

Provided in the lobbies at Atrium of Blocks 1 & 2 and Block 3 of the buildings

### **Photos**





### **Accessible Toilets**

Provided on all main floors of the buildings





### **Accessible Lifts**

Connecting to all main floors of the buildings