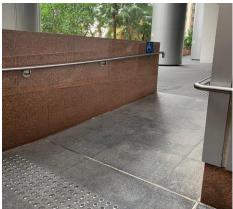

# Automatic Door of Accessible Entrance/ Exit and Ramps

Provided next to the main entrance at Fat Kwong Street, and connecting the lifts and service counters of the buildings