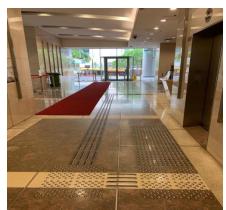

### **List of BFA Facilities**

## **Tactile Guide Paths and Ramps**

Connecting the entrances and exits, lifts and service counters of the buildings

#### **Photos**









# Automatic Door of Accessible Entrance/ Exit and Ramps

Provided next to the main entrance at Fat Kwong Street, and connecting the lifts and service counters of the buildings





### List of BFA Facilities Service Counters Suitable

**For Wheelchair Users** 

Provided in the lobbies at Atrium of Blocks 1 & 2 and Block 3 of the buildings

### **Photos**





### **Accessible Toilets**

Provided on all main floors of the buildings





### **Accessible Lifts**

Connecting to all main floors of the buildings