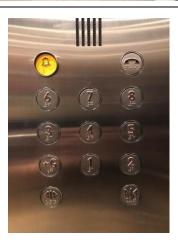

### **List of BFA Facilities**

## **Tactile Guide Paths and Ramps**

Connecting the entrances and exits, lifts and service counters of the buildings

#### **Photos**









# Automatic Door of Accessible Entrance/ Exit and Ramps

Provided next to the main entrance at Fat Kwong Street, and connecting the lifts and service counters of the buildings





### List of BFA Facilities Service Counters Suitable

**For Wheelchair Users** 

Provided in the lobbies at Atrium of Blocks 1 & 2 and Block 3 of the buildings

### **Photos**





### **Accessible Toilets**

Provided on all main floors of the buildings





### **Accessible Lifts**

Connecting to all main floors of the buildings