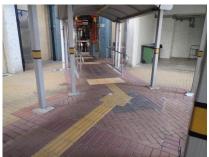

# Tactile Guide Path and Ramp

Connecting the covered walkway, domestic blocks, shopping centre, car park and welfare facilities