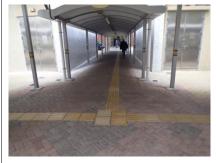

# Tactile Guide Path and Ramp

Connecting the covered walkway, domestic blocks, shopping centre, car park and welfare facilities