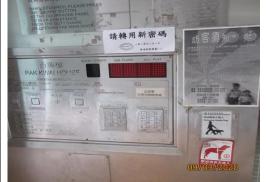

#### Braille markings at the Gate Lock panel and Signages for "Welcome Guide Dog"

### Audible signal in the passenger lift

For Visually-Impaired Residents