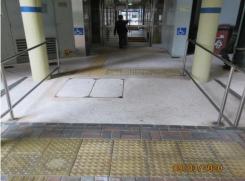

# Barrier free ramp & Handrails at different entrances and Estate Office

assist the elderly and people with limited mobility