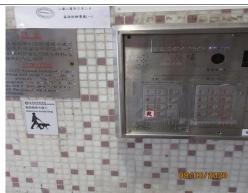

#### Braille markings at the Gate Lock panel and Signages for "Welcome Guide Dog"