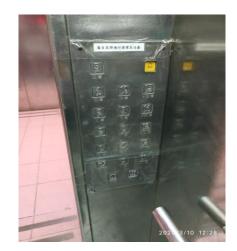

#### User-friendly lift system For Visually-Impaired Residents

Installation of voice synthesizers announcing on arrival of each floor, and the addition of tactile markings and braille letters to the call buttons inside and outside lift cars;

### Audible signal in the passenger lift

For Visually-Impaired Residents