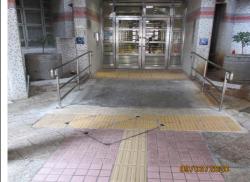

## **List of BFA Facilities Photos** Barrier-free facilities in public housing estates -Kwai Chung Estate (I) **Tactile Guide Path and** Ramp Connecting the covered walkway, domestic blocks, shopping centre, car park and welfare facilities /03/2020 09/03/2020

# Barrier free ramp & Handrails at different entrances and Estate Office

assist the elderly and people with limited mobility