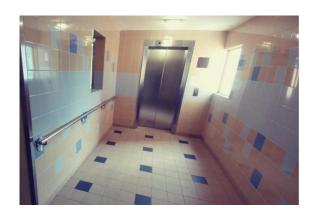

#### **Accessible Lift**

Provided at each domestic blocks and lift towers

#### User-friendly lift system For Visually-Impaired Residents

Installation of voice synthesizers announcing on arrival of each floor, and the addition of tactile markings and braille letters to the call buttons inside and outside lift cars;