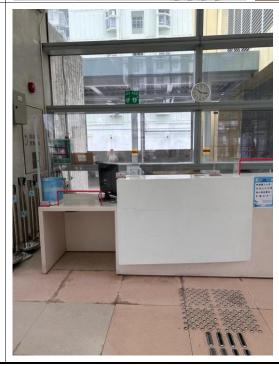

# **Guard Counter Suitable For Wheelchair Users**

Provided at ground floor of shopping centre