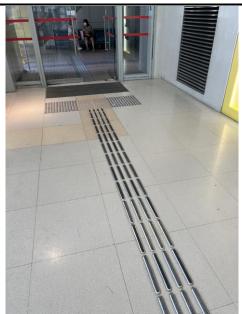

### **Tactile Guide Path**

Connecting main entrance, accessible lift and accessible toilets