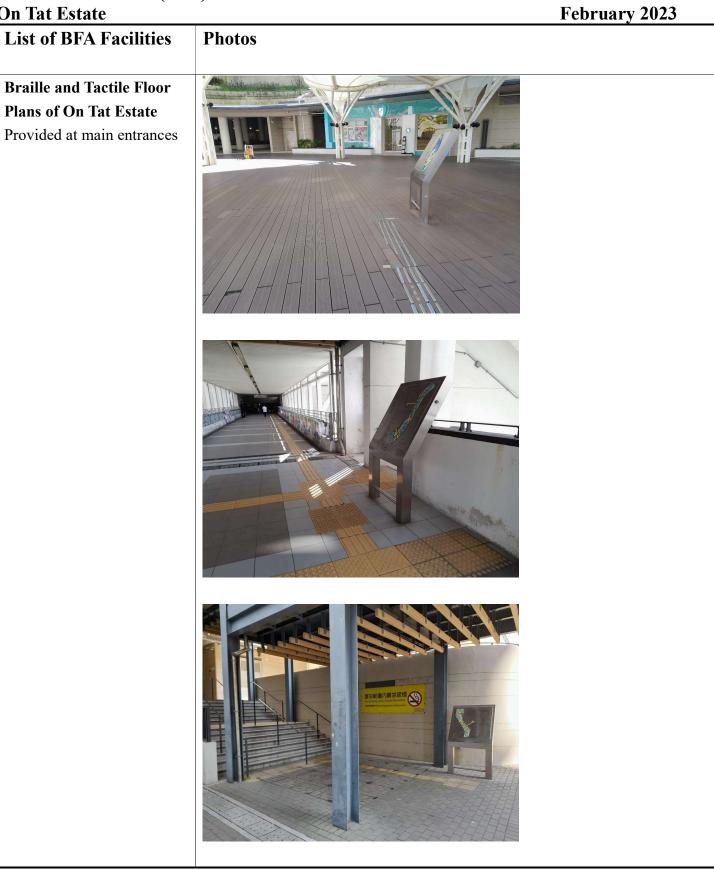

| List of BFA Facilities                                                                                                                  | Photos   |
|-----------------------------------------------------------------------------------------------------------------------------------------|----------|
| Tactile Guide Path and   Ramp   Connecting the covered   walkway, domestic blocks,   shopping centre, car park   and welfare facilities | <image/> |
|                                                                                                                                         |          |
| <b>Guard Counter Suitable</b><br><b>For Wheelchair Users</b><br>Provided at G/F lobby of<br>each domestic blocks                        |          |