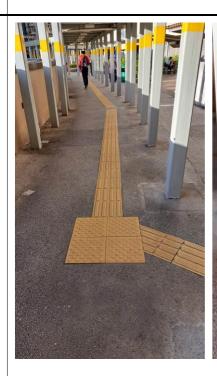

#### **Tactile Guide Path**

Connecting the covered walkway, domestic blocks, shopping centre, car park and welfare facilities