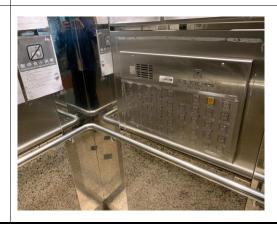

February 2020

### **List of BFA Facilities**

### **Photos**

## Tactile Guide Path and Ramp

Connecting the covered walkway, domestic blocks, shopping centre and welfare facilities









# Guard Counter Suitable For Wheelchair Users Provided at G/F labby of

Provided at G/F lobby of each domestic block



#### **Accessible Lift Panel**

Provided at lifts at King Wo House



### Barrier-Free Access (BFA) Facilities Wo Che Estate

Wo Che Estate February 2020

|                                                                          |        | 0.01 0.001 J = 0 = 0 |
|--------------------------------------------------------------------------|--------|----------------------|
| List of BFA Facilities                                                   | Photos |                      |
| Braille and Tactile Floor Plan Provided at the entrance of Wo Che Estate |        |                      |