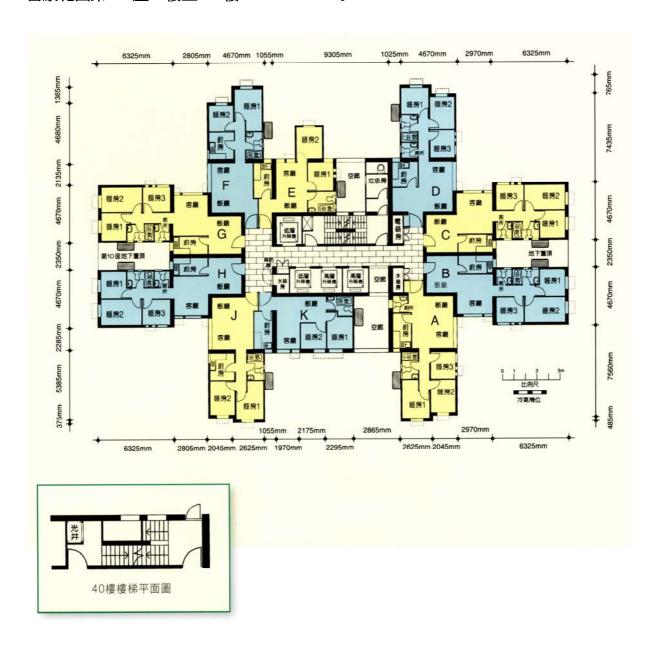

## <u>樓宇樣本平面圖</u> 富康花園第 10 座 1 樓至 40 樓

## Typical Floor Plan Beverly Garden Block 10 1/F-40/F

樓宇樣本平面圖、附圖摘錄自2007年7月印製的出售剩餘居屋單位第2期的富康花園資料摘要並根據祥 龍興業有限公司所給予的准許而展示,只供參考。擬購買單位人士在購買單位前,應實地參觀並了解擬 選購單位的現狀。

The typical floor plan, part plan are extracted from the information brochure of Beverly Garden under the Sale of Surplus Home Ownership Scheme Flats Phase 2 printed in July 2007 and are displayed under a licence from Talent Luck Limited, and are for reference only. Prior to purchasing a flat, prospective purchaser should carry out on-the-spot visit to get to know the existing condition of the flat.