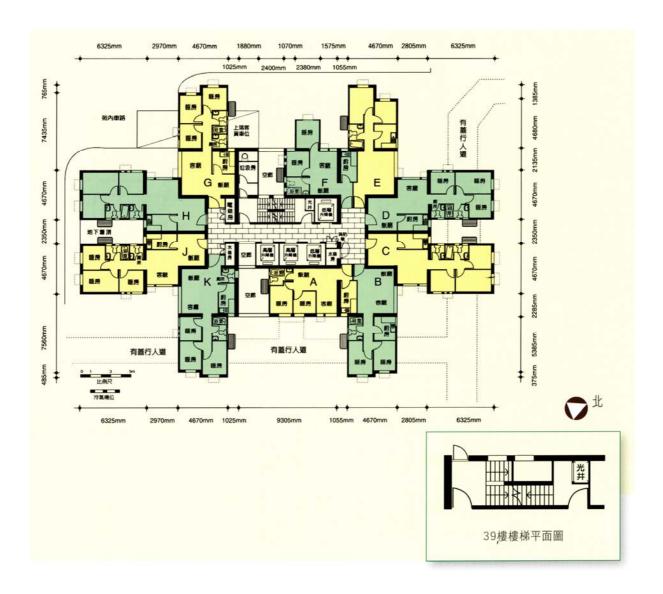

## <u> 樓宇樣本平面圖</u>

富康花園第3座1樓至39樓

## Typical Floor Plan Beverly Garden Block 3 1/F-39/F

樓宇樣本平面圖、附圖摘錄自2007年7月印製的出售剩餘居屋單位第2期的富康花園資料摘要並根據祥 龍興業有限公司所給予的准許而展示,只供參考。擬購買單位人士在購買單位前,應實地參觀並了解擬 選購單位的現狀。

The typical floor plan, part plan are extracted from the information brochure of Beverly Garden under the Sale of Surplus Home Ownership Scheme Flats Phase 2 printed in July 2007 and are displayed under a licence from Talent Luck Limited, and are for reference only. Prior to purchasing a flat, prospective purchaser should carry out on-the-spot visit to get to know the existing condition of the flat.