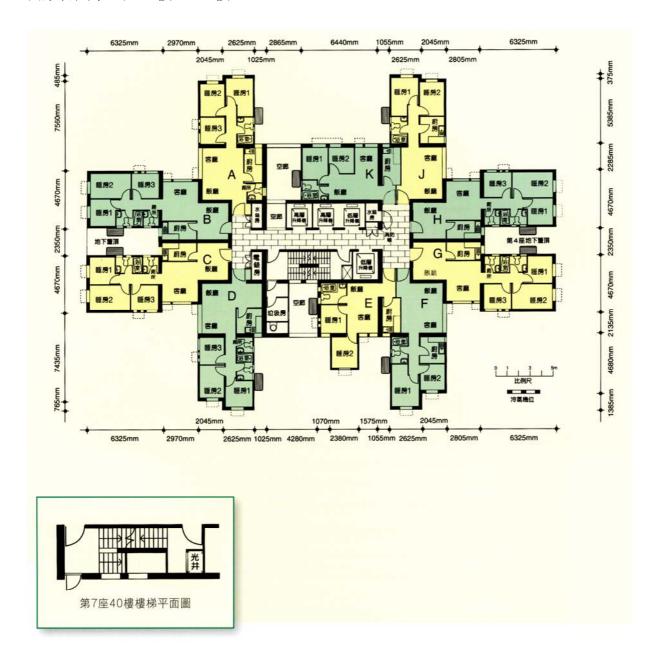

## <u> 樓宇樣本平面圖</u>

富康花園第7座1樓至40樓

## Typical Floor Plan Beverly Garden Block 7 1/F-40/F

樓宇樣本平面圖、附圖摘錄自2007年7月印製的出售剩餘居屋單位第2期的富康花園資料摘要並根據祥 龍興業有限公司所給予的准許而展示,只供參考。擬購買單位人士在購買單位前,應實地參觀並了解擬 選購單位的現狀。

The typical floor plan, part plan are extracted from the information brochure of Beverly Garden under the Sale of Surplus Home Ownership Scheme Flats Phase 2 printed in July 2007 and are displayed under a licence from Talent Luck Limited, and are for reference only. Prior to purchasing a flat, prospective purchaser should carry out on-the-spot visit to get to know the existing condition of the flat.