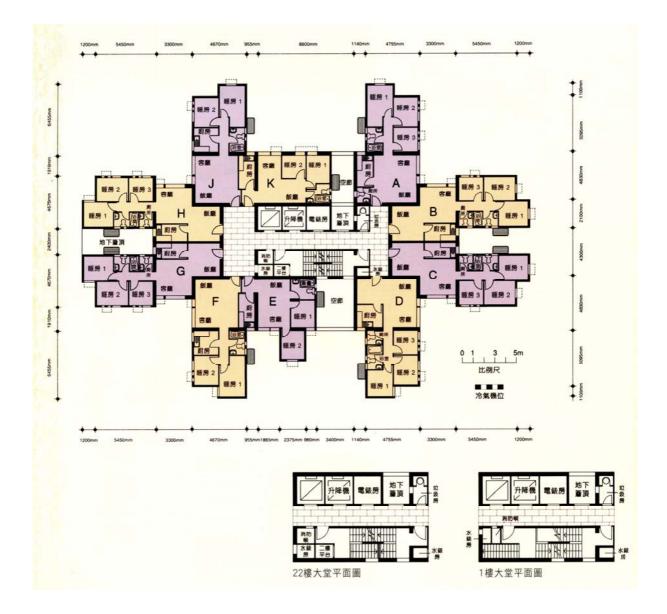

## <u>樓宇樣本平面圖</u>

富榮花園第1座1樓至22樓

Typical Floor Plan Charming Garden Block 1 1/F-22/F

樓宇樣本平面圖、附圖摘錄自2008年1月印製的出售剩餘居屋單位第3期的富榮花園資料摘要並根據其 士物業發展有限公司所給予的准許而展示,只供參考。擬購買單位人士在購買單位前,應實地參觀並了 解擬選購單位的現狀。

The typical floor plan, part plan are extracted from the information brochure of Charming Garden under the Sale of Surplus Home Ownership Scheme Flats Phase 3 printed in January 2008 and are displayed under a licence from Chevalier Property Development Limited, and are for reference only. Prior to purchasing a flat, prospective purchaser should carry out on-the-spot visit to get to know the existing condition of the flat.