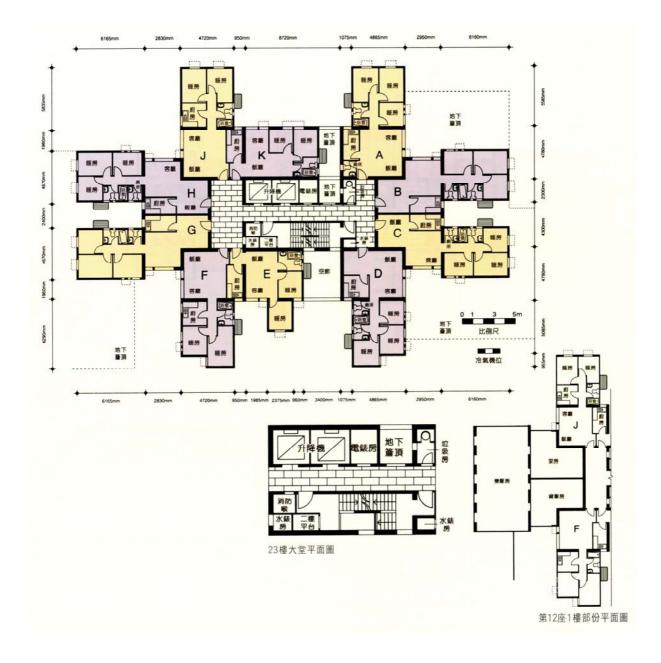

## <u>樓宇樣本平面圖</u>

富榮花園第12座1樓至23樓

Typical Floor Plan Charming Garden Block 12 1/F-23/F

樓宇樣本平面圖、附圖摘錄自2008年1月印製的出售剩餘居屋單位第3期的富榮花園資料摘要並根據其 士物業發展有限公司所給予的准許而展示,只供參考。擬購買單位人士在購買單位前,應實地參觀並了 解擬選購單位的現狀。

The typical floor plan, part plan are extracted from the information brochure of Charming Garden under the Sale of Surplus Home Ownership Scheme Flats Phase 3 printed in January 2008 and are displayed under a licence from Chevalier Property Development Limited, and are for reference only. Prior to purchasing a flat, prospective purchaser should carry out on-the-spot visit to get to know the existing condition of the flat.