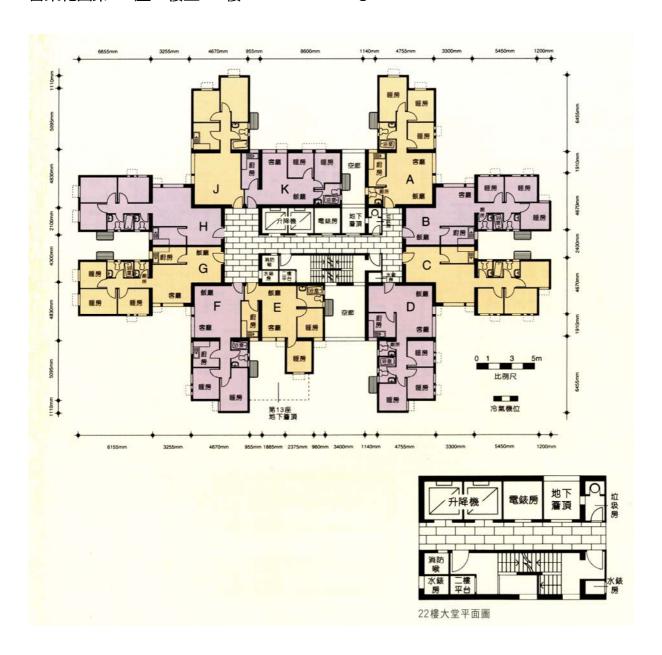

## <u>樓宇樣本平面圖</u> 富榮花園第 13 座 1 樓至 22 樓

## Typical Floor Plan Charming Garden Block 13 1/F-22/F

樓宇樣本平面圖、附圖摘錄自2008年1月印製的出售剩餘居屋單位第3期的富榮花園資料摘要並根據其士物業發展有限公司所給予的准許而展示,只供參考。擬購買單位人士在購買單位前,應實地參觀並了解擬選購單位的現狀。

The typical floor plan, part plan are extracted from the information brochure of Charming Garden under the Sale of Surplus Home Ownership Scheme Flats Phase 3 printed in January 2008 and are displayed under a licence from Chevalier Property Development Limited, and are for reference only. Prior to purchasing a flat, prospective purchaser should carry out on-the-spot visit to get to know the existing condition of the flat.