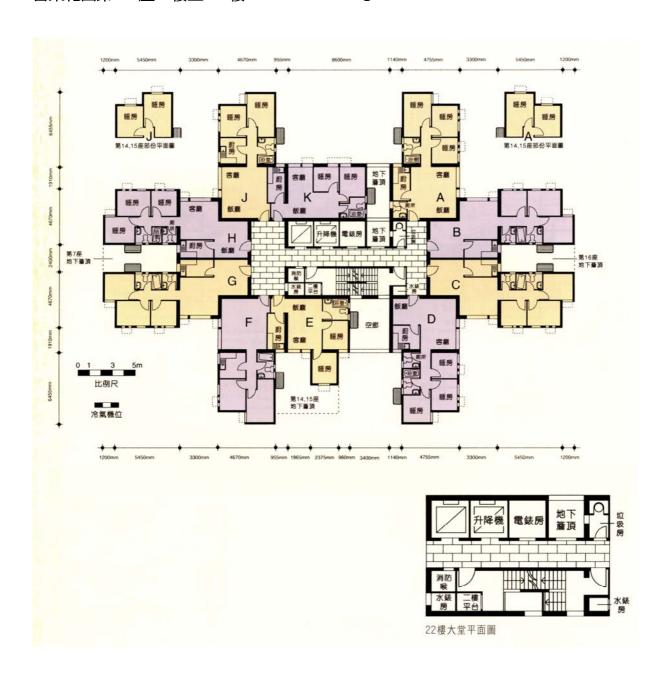

## <u>樓宇樣本平面圖</u> 富榮花園第 14 座 1 樓至 22 樓

## Typical Floor Plan Charming Garden Block 14 1/F-22/F

樓宇樣本平面圖、附圖摘錄自2008年1月印製的出售剩餘居屋單位第3期的富榮花園資料摘要並根據其士物業發展有限公司所給予的准許而展示,只供參考。擬購買單位人士在購買單位前,應實地參觀並了解擬選購單位的現狀。

The typical floor plan, part plan are extracted from the information brochure of Charming Garden under the Sale of Surplus Home Ownership Scheme Flats Phase 3 printed in January 2008 and are displayed under a licence from Chevalier Property Development Limited, and are for reference only. Prior to purchasing a flat, prospective purchaser should carry out on-the-spot visit to get to know the existing condition of the flat.