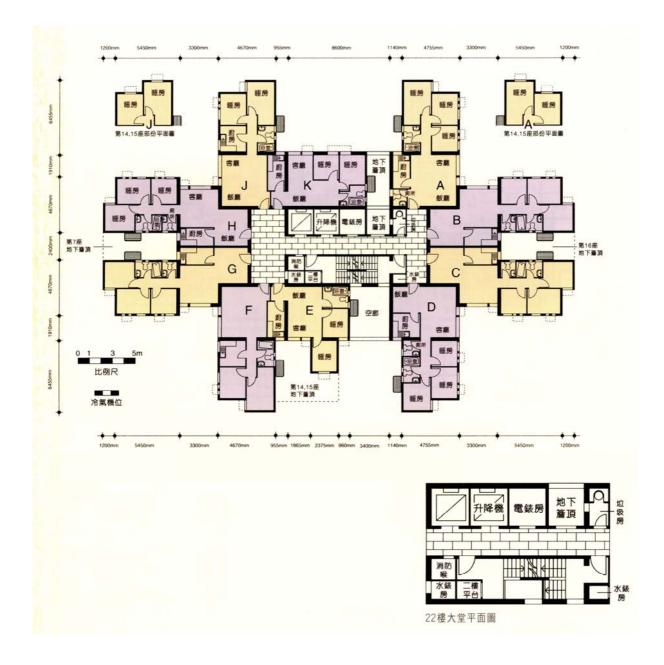

<u>樓宇樣本平面圖</u>

富榮花園第15座1樓至22樓

Typical Floor Plan Charming Garden Block 15 1/F-22/F

樓宇樣本平面圖、附圖摘錄自2008年1月印製的出售剩餘居屋單位第3期的富榮花園資料摘要並根據其 士物業發展有限公司所給予的准許而展示,只供參考。擬購買單位人士在購買單位前,應實地參觀並了 解擬選購單位的現狀。

The typical floor plan, part plan are extracted from the information brochure of Charming Garden under the Sale of Surplus Home Ownership Scheme Flats Phase 3 printed in January 2008 and are displayed under a licence from Chevalier Property Development Limited, and are for reference only. Prior to purchasing a flat, prospective purchaser should carry out on-the-spot visit to get to know the existing condition of the flat.