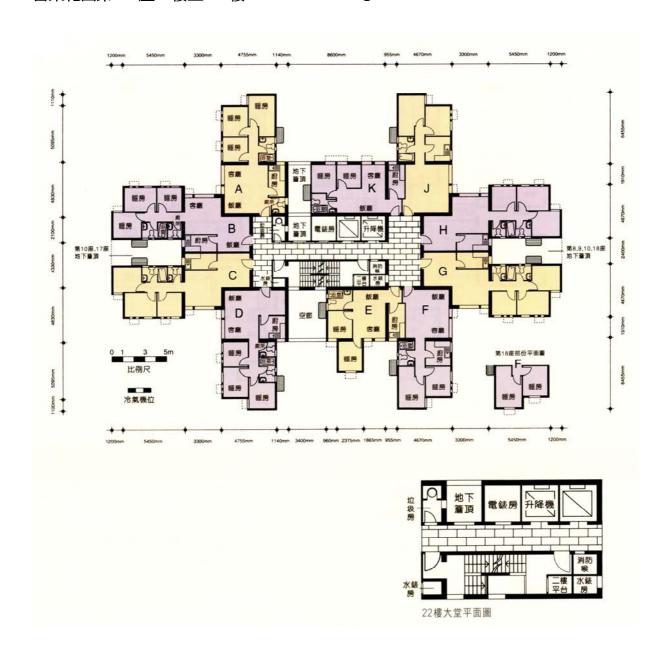

## <u>樓宇樣本平面圖</u> 富榮花園第 18 座 1 樓至 22 樓

## Typical Floor Plan Charming Garden Block 18 1/F-22/F

樓宇樣本平面圖、附圖摘錄自2008年1月印製的出售剩餘居屋單位第3期的富榮花園資料摘要並根據其士物業發展有限公司所給予的准許而展示,只供參考。擬購買單位人士在購買單位前,應實地參觀並了解擬選購單位的現狀。

The typical floor plan, part plan are extracted from the information brochure of Charming Garden under the Sale of Surplus Home Ownership Scheme Flats Phase 3 printed in January 2008 and are displayed under a licence from Chevalier Property Development Limited, and are for reference only. Prior to purchasing a flat, prospective purchaser should carry out on-the-spot visit to get to know the existing condition of the flat.