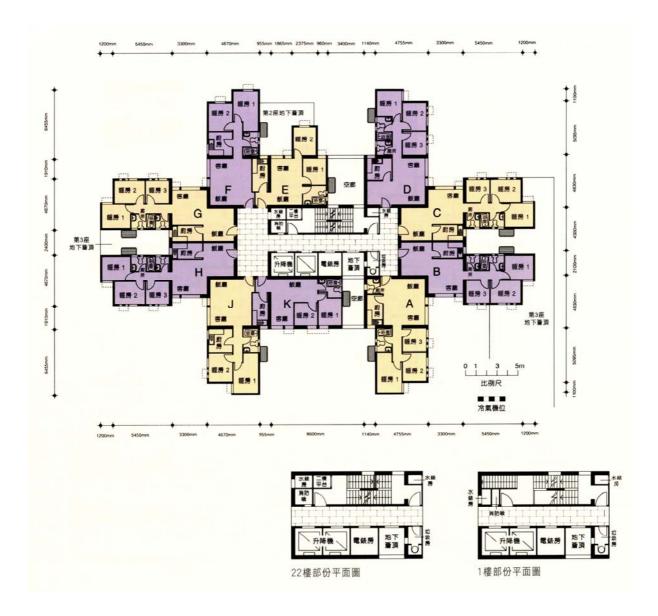

## <u>樓宇樣本平面圖</u>

富榮花園第2座1樓至22樓

Typical Floor Plan Charming Garden Block 2 1/F-22/F

樓宇樣本平面圖、附圖摘錄自2008年1月印製的出售剩餘居屋單位第3期的富榮花園資料摘要並根據其 士物業發展有限公司所給予的准許而展示,只供參考。擬購買單位人士在購買單位前,應實地參觀並了 解擬選購單位的現狀。

The typical floor plan, part plan are extracted from the information brochure of Charming Garden under the Sale of Surplus Home Ownership Scheme Flats Phase 3 printed in January 2008 and are displayed under a licence from Chevalier Property Development Limited, and are for reference only. Prior to purchasing a flat, prospective purchaser should carry out on-the-spot visit to get to know the existing condition of the flat.