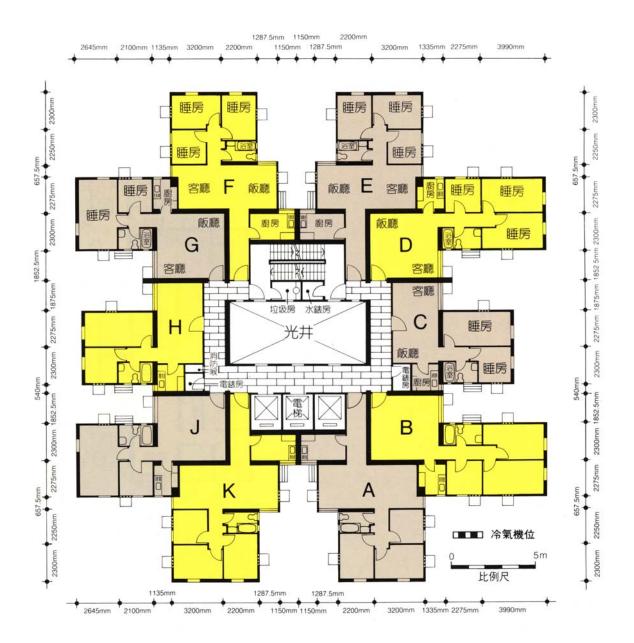

## <u> 樓宇樣本平面圖</u>

福安花園第1座1樓至30樓

<u>Typical Floor Plan</u> Fok On Garden Block 1 1/F-30/F

樓宇樣本平面圖、附圖摘錄自 1991 年 3 月印製的居者有其屋計劃第 13 期甲的福安花園售樓書並根據 Standard Homes Company Limited所給予的准許而展示,只供參考。擬購買單位人士在購買單位 前,應實地參觀並了解擬選購單位的現狀。

The typical floor plan, part plan are extracted from the sales brochure of Fok On Garden under the Home Ownership Scheme Phase 13A printed in March 1991 and are displayed under a licence from Standard Homes Company Limited, and are for reference only. Prior to purchasing a flat, prospective purchaser should carry out on-the-spot visit to get to know the existing condition of the flat.