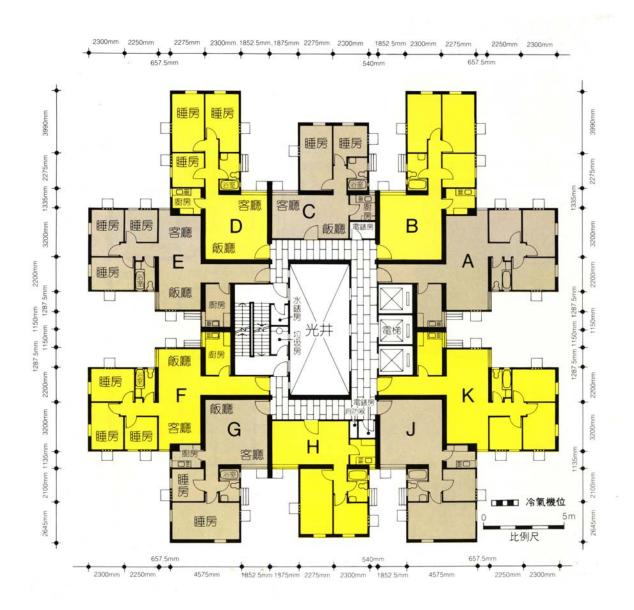

## <u>樓宇樣本平面圖</u> 福安花園第 2 座 1 樓至 30 樓

## Typical Floor Plan Fok On Garden Block 2 1/F-30/F

樓宇樣本平面圖、附圖摘錄自 1991 年 3 月印製的居者有其屋計劃第 13 期甲的福安花園售樓書並根據 Standard Homes Company Limited所給予的准許而展示,只供參考。擬購買單位人士在購買單位 前,應實地參觀並了解擬選購單位的現狀。

The typical floor plan, part plan are extracted from the sales brochure of Fok On Garden under the Home Ownership Scheme Phase 13A printed in March 1991 and are displayed under a licence from Standard Homes Company Limited, and are for reference only. Prior to purchasing a flat, prospective purchaser should carry out on-the-spot visit to get to know the existing condition of the flat.