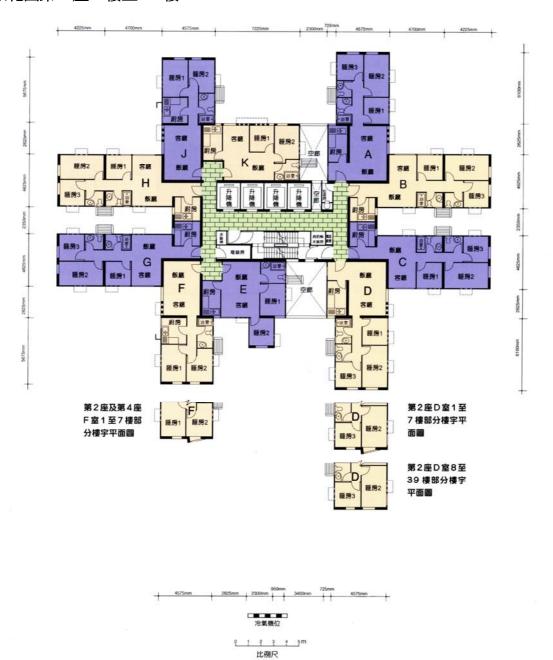

## <u>樓宇樣本平面圖</u> 宏景花園第 2 座 1 樓至 39 樓

## Typical Floor Plan Grand View Garden Block 2 1/F-39/F

樓宇樣本平面圖、附圖摘錄自2009年8月印製的出售剩餘居屋單位第5期的宏景花園資料摘要並根據宏景置業有限公司所給予的准許而展示,只供參考。擬購買單位人士在購買單位前,應實地參觀並了解擬選購單位的現狀。

The typical floor plan, part plan are extracted from the information brochure of Grand View Garden under the Sale of Surplus Home Ownership Scheme Flats Phase 5 printed in August 2009 and are displayed under a licence from Grand View Properties Limited, and are for reference only. Prior to purchasing a flat, prospective purchaser should carry out on-the-spot visit to get to know the existing condition of the flat.