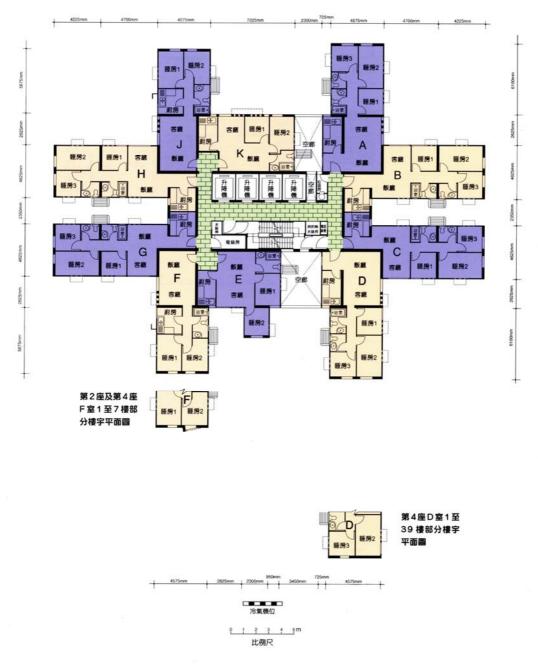

## <u>樓宇樣本平面圖</u>

宏景花園第4座1樓至39樓

<u>Typical Floor Plan</u> Grand View Garden Block 4 1/F-39/F

樓宇樣本平面圖、附圖摘錄自2009年8月印製的出售剩餘居屋單位第5期的宏景花園資料摘要並根據宏 景置業有限公司所給予的准許而展示,只供參考。擬購買單位人士在購買單位前,應實地參觀並了解擬 選購單位的現狀。

The typical floor plan, part plan are extracted from the information brochure of Grand View Garden under the Sale of Surplus Home Ownership Scheme Flats Phase 5 printed in August 2009 and are displayed under a licence from Grand View Properties Limited, and are for reference only. Prior to purchasing a flat, prospective purchaser should carry out on-the-spot visit to get to know the existing condition of the flat.