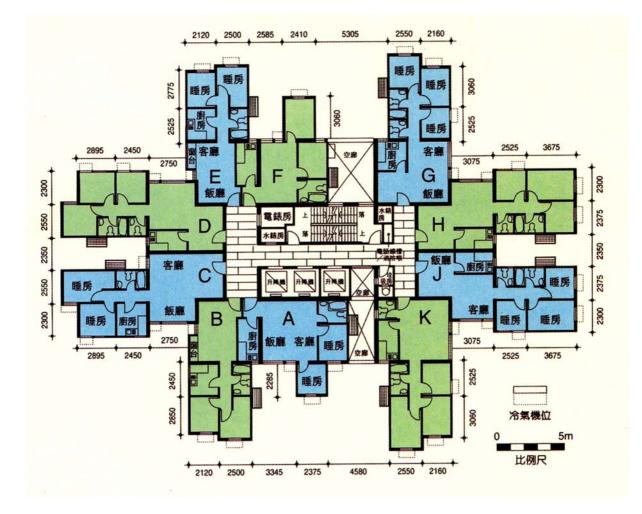

## <u> 樓宇樣本平面圖</u>

龍門居第 13座1樓至 32樓

<u>Typical Floor Plan</u> Lung Mun Oasis Block 13 1/F-32/F

樓宇樣本平面圖、附圖摘錄自2007年7月印製的出售剩餘居屋單位第2期的龍門居資料摘要並根據Rife Yard Limited所給予的准許而展示,只供參考。擬購買單位人士在購買單位前,應實地參觀並了解擬選 購單位的現狀。

The typical floor plan, part plan are extracted from the information brochure of Lung Mun Oasis under the Sale of Surplus Home Ownership Scheme Flats Phase 2 printed in July 2007 and are displayed under a licence from Rife Yard Limited, and are for reference only. Prior to purchasing a flat, prospective purchaser should carry out on-the-spot visit to get to know the existing condition of the flat.