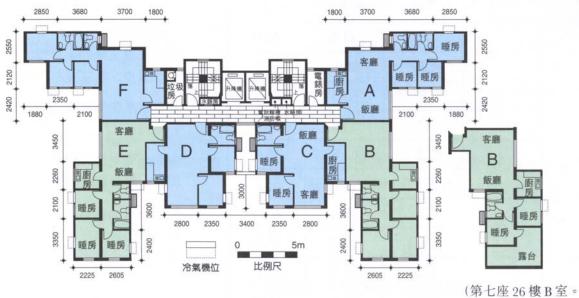

## <u> 樓宇樣本平面圖</u>

龍門居第7座1樓至26樓

## <u>Typical Floor Plan</u> Lung Mun Oasis Block 7 1/F-26/F

(第七座26樓B室。 有10平方米露台, 但並不計算入建築面 積及實用面積內。)

樓宇樣本平面圖、附圖摘錄自 1997 年 7 月印製的居者有其屋計劃第 19 期甲的龍門居售樓書並根據Rife Yard Limited所給予的准許而展示,只供參考。擬購買單位人士在購買單位前,應實地參觀並了解擬選 購單位的現狀。

The typical floor plan, part plan are extracted from the sales brochure of Lung Mun Oasis under the Home Ownership Scheme Phase 19A printed in July 1997 and are displayed under a licence from Rife Yard Limited, and are for reference only. Prior to purchasing a flat, prospective purchaser should carry out on-the-spot visit to get to know the existing condition of the flat.