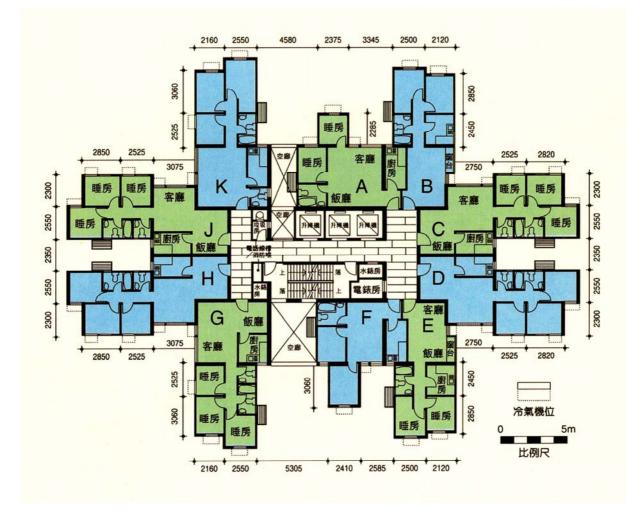

## 樓宇樣本平面圖

龍門居第8座1樓至30樓

Typical Floor Plan Lung Mun Oasis Block 8 1/F-30/F

樓宇樣本平面圖、附圖摘錄自2007年7月印製的出售剩餘居屋單位第2期的龍門居資料摘要並根據Rife Yard Limited所給予的准許而展示,只供參考。擬購買單位人士在購買單位前,應實地參觀並了解擬選 購單位的現狀。

The typical floor plan, part plan are extracted from the information brochure of Lung Mun Oasis under the Sale of Surplus Home Ownership Scheme Flats Phase 2 printed in July 2007 and are displayed under a licence from Rife Yard Limited, and are for reference only. Prior to purchasing a flat, prospective purchaser should carry out on-the-spot visit to get to know the existing condition of the flat.