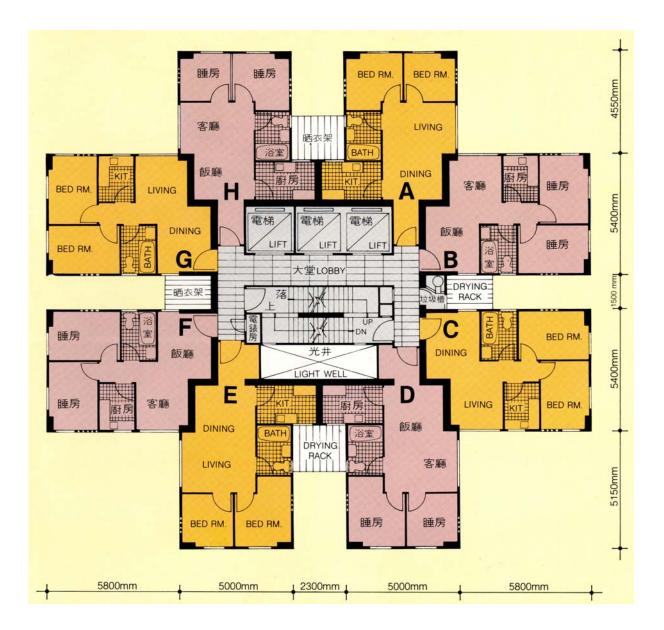

## <u>樓宇樣本平面圖</u> 麗晶花園第1座

## <u>Typical Floor Plan</u> Richland Gardens Block 1

樓宇樣本平面圖、附圖摘錄自居者有其屋計劃第6期乙私人機構參與計劃的麗晶花園售樓書並根據 Triprofit Enterprises Limited所給予的准許而展示,只供參考。擬購買單位人士在購買單位前,應實地 參觀並了解擬選購單位的現狀。

The typical floor plan, part plan are extracted from the sales brochure of Richland Gardens under the Home Ownership Scheme Phase 6B Private Sector Participation Scheme and are displayed under a licence from Triprofit Enterprises Limited, and are for reference only. Prior to purchasing a flat, prospective purchaser should carry out on-the-spot visit to get to know the existing condition of the flat.