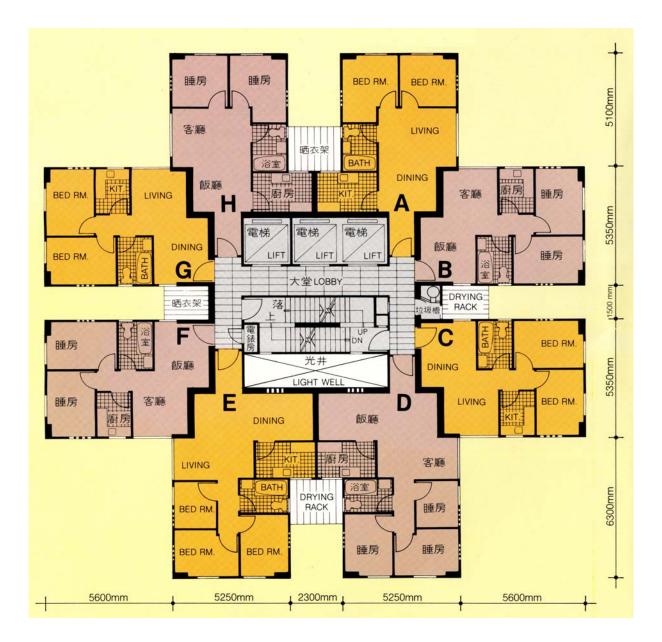

## <u>樓宇樣本平面圖</u> 麗晶花園第 13 座

## <u>Typical Floor Plan</u> Richland Gardens Block 13

樓宇樣本平面圖、附圖摘錄自居者有其屋計劃第6期乙私人機構參與計劃的麗晶花園售樓書並根據 Triprofit Enterprises Limited所給予的准許而展示,只供參考。擬購買單位人士在購買單位前,應實地 參觀並了解擬選購單位的現狀。

The typical floor plan, part plan are extracted from the sales brochure of Richland Gardens under the Home Ownership Scheme Phase 6B Private Sector Participation Scheme and are displayed under a licence from Triprofit Enterprises Limited, and are for reference only. Prior to purchasing a flat, prospective purchaser should carry out on-the-spot visit to get to know the existing condition of the flat.