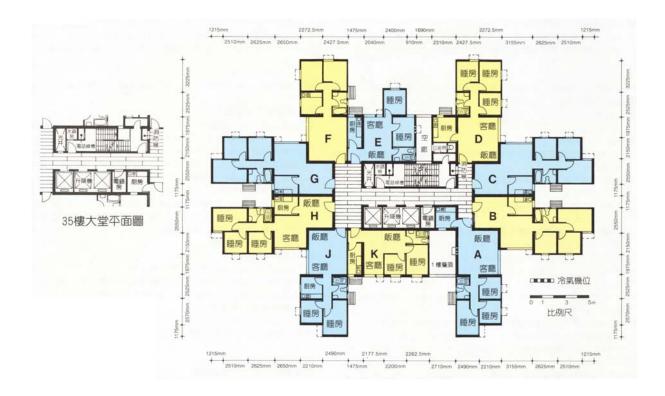

## Typical Floor Plan Saddle Ridge Garden Block 1 1/F-35/F

樓宇樣本平面圖、附圖摘錄自 1992 年 8 月印製的居者有其屋計劃第 14 期乙私人機構參建居屋計劃的富寶花園二期售樓書並根據Fordreach Limited所給予的准許而展示,只供參考。擬購買單位人士在購買單位前,應實地參觀並了解擬選購單位的現狀。

The typical floor plan, part plan are extracted from the sales brochure of Saddle Ridge Garden Phase II under the Home Ownership Scheme Phase 14B Private Sector Participation Scheme printed in August 1992 and are displayed under a licence from Fordreach Limited, and are for reference only. Prior to purchasing a flat, prospective purchaser should carry out on-the-spot visit to get to know the existing condition of the flat.