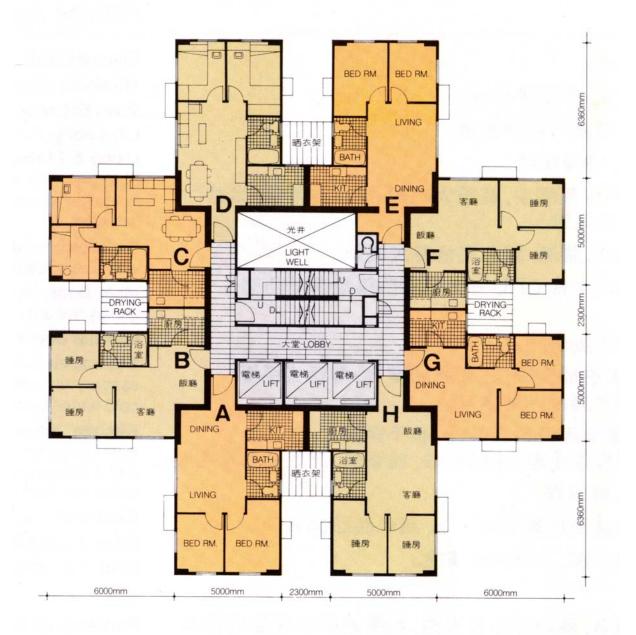

## <u>樓宇樣本平面圖</u> 大埔廣場宜興閣

## <u>Typical Floor Plan</u> Tai Po Plaza Yee Hing Court

樓宇樣本平面圖、附圖摘錄自居者有其屋第6期甲的私人機構參與居屋計劃大埔廣場資料摘要並根據 Ascoli Enterprises Limited所給予的准許而展示,只供參考。擬購買單位人士在購買單位前,應實地參 觀並了解擬選購單位的現狀。

The typical floor plan, part plan are extracted from the information brochure of Tai Po Plaza under the Home Ownership Phase 6A Private Sector Participation Scheme and are displayed under a licence from Ascoli Enterprises Limited, and are for reference only. Prior to purchasing a flat, prospective purchaser should carry out on-the-spot visit to get to know the existing condition of the flat.