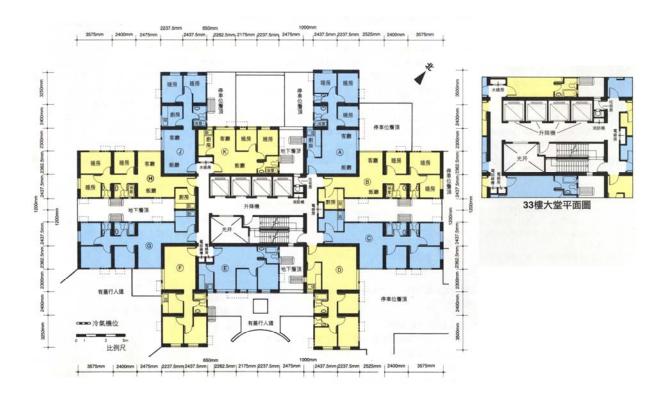

## Typical Floor Plan Wing Fai Centre Block 1 1/F-33/F

樓宇樣本平面圖、附圖摘錄自1995年4月印製的居者有其屋計劃第17期甲私人機構參建居屋計劃的榮輝中心售樓書並根據瑞昌國際資源有限公司所給予的准許而展示,只供參考。擬購買單位人士在購買單位前,應實地參觀並了解擬選購單位的現狀。

The typical floor plan, part plan are extracted from the sales brochure of Wing Fai Centre under the Home Ownership Scheme Phase 17A Private Sector Participation Scheme printed in April 1995 and are displayed under a licence from Sui Chong International Resources Limited, and are for reference only. Prior to purchasing a flat, prospective purchaser should carry out on-the-spot visit to get to know the existing condition of the flat.