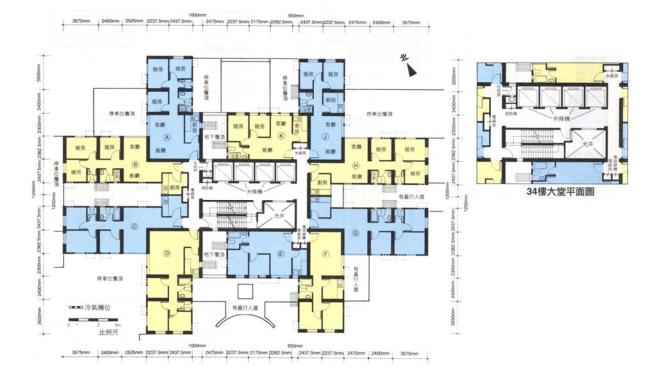

## <u> 樓宇樣本平面圖</u>

榮輝中心第4座1樓至34樓

Typical Floor Plan Wing Fai Centre Block 4 1/F-34/F

樓宇樣本平面圖、附圖摘錄自1995年4月印製的居者有其屋計劃第17期甲私人機構參建居屋計劃的榮輝中心售樓書並根據瑞昌國際資源有限公司所給予的准許而展示,只供參考。擬購買單位人士在購買單位前,應實地參觀並了解擬選購單位的現狀。

The typical floor plan, part plan are extracted from the sales brochure of Wing Fai Centre under the Home Ownership Scheme Phase 17A Private Sector Participation Scheme printed in April 1995 and are displayed under a licence from Sui Chong International Resources Limited, and are for reference only. Prior to purchasing a flat, prospective purchaser should carry out on-the-spot visit to get to know the existing condition of the flat.