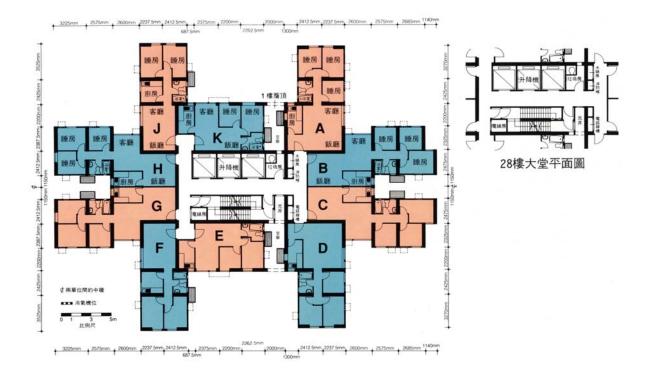

## Typical Floor Plan Wing Fok Centre Block 1 1/F-28/F

樓宇樣本平面圖、附圖摘錄自 1993 年 1 月印製的居者有其屋計劃第 14 期丙私人機構參建居屋計劃的榮福中心售樓書並根據瑞昌國際發展有限公司所給予的准許而展示,只供參考。擬購買單位人士在購買單位前,應實地參觀並了解擬選購單位的現狀。

The typical floor plan, part plan are extracted from the sales brochure of Wing Fok Centre under the Home Ownership Scheme Phase 14C Private Sector Participation Scheme printed in January 1993 and are displayed under a licence from Sui Chong International Development Limited, and are for reference only. Prior to purchasing a flat, prospective purchaser should carry out on-the-spot visit to get to know the existing condition of the flat.