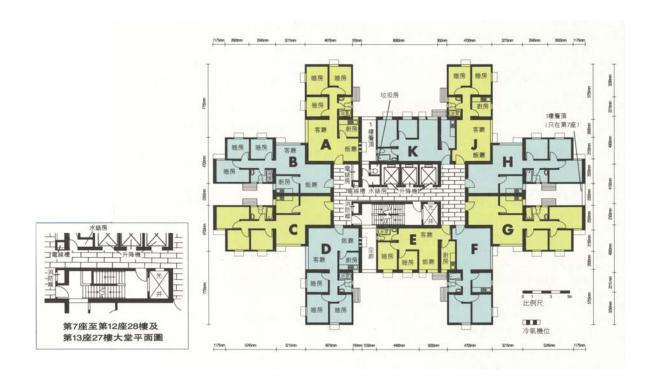

## Typical Floor Plan Yuet Wu Villa Block 12 1/F-28/F

樓宇樣本平面圖、附圖摘錄自 1992 年 12 月印製的居者有其屋計劃第 14 期丙私人機構參建計劃的悅湖 山莊一期售樓書並根據Brichwood Company Limited所給予的准許而展示,只供參考。擬購買單位人 士在購買單位前,應實地參觀並了解擬選購單位的現狀。

The typical floor plan, part plan are extracted from the sales brochure of Yuet Wu Villa Phase I under the Home Ownership Scheme Phase 14C Private Sector Participation Scheme printed in December 1992 and are displayed under a licence from Brichwood Company Limited, and are for reference only. Prior to purchasing a flat, prospective purchaser should carry out on-the-spot visit to get to know the existing condition of the flat.