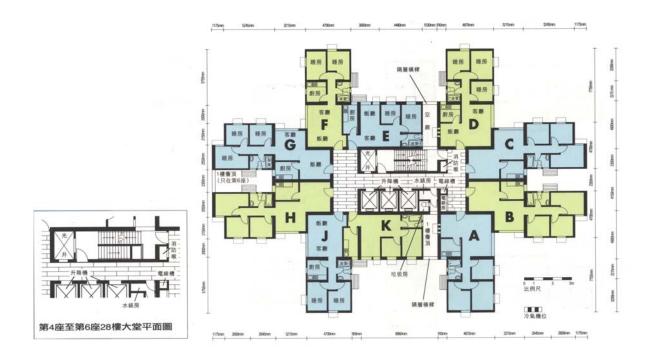

## Typical Floor Plan Yuet Wu Villa Block 4 1/F-28/F

樓宇樣本平面圖、附圖摘錄自 1993 年 4 月印製的居者有其屋計劃第 15 期甲私人機構參建計劃的悅湖山莊二期售樓書並根據Brichwood Company Limited所給予的准許而展示,只供參考。擬購買單位人士在購買單位前,應實地參觀並了解擬選購單位的現狀。

The typical floor plan, part plan are extracted from the sales brochure of Yuet Wu Villa Phase II under the Home Ownership Scheme Phase 15A Private Sector Participation Scheme printed in April 1993 and are displayed under a licence from Brichwood Company Limited, and are for reference only. Prior to purchasing a flat, prospective purchaser should carry out on-the-spot visit to get to know the existing condition of the flat.