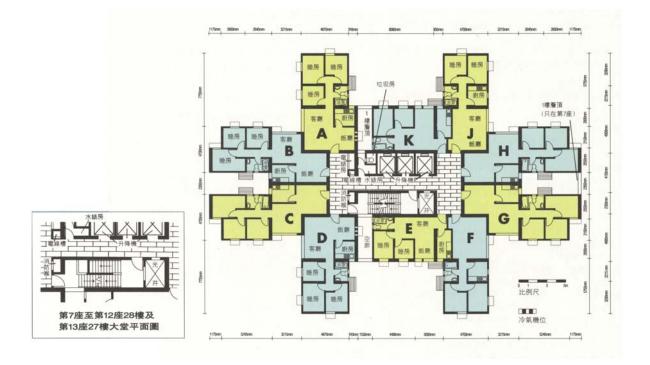

## 樓宇樣本平面圖

悅湖山莊第7座1樓至28樓

<u>Typical Floor Plan</u> Yuet Wu Villa Block 7 1/F-28/F

樓宇樣本平面圖、附圖摘錄自 1992 年 12 月印製的居者有其屋計劃第 14 期丙私人機構參建計劃的悅湖 山莊一期售樓書並根據Brichwood Company Limited所給予的准許而展示,只供參考。擬購買單位人 士在購買單位前,應實地參觀並了解擬選購單位的現狀。

The typical floor plan, part plan are extracted from the sales brochure of Yuet Wu Villa Phase I under the Home Ownership Scheme Phase 14C Private Sector Participation Scheme printed in December 1992 and are displayed under a licence from Brichwood Company Limited, and are for reference only. Prior to purchasing a flat, prospective purchaser should carry out on-the-spot visit to get to know the existing condition of the flat.