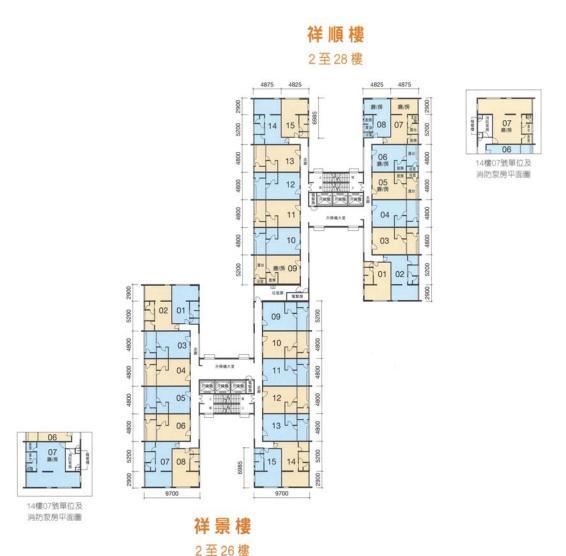

## 樓宇樣本平面圖

祥華邨祥順樓 2 樓至 28 樓

## Typical Floor Plan Cheung Wah Estate Cheung Shun House 2/F-28/F

樓宇樣本平面圖、附圖摘錄自2004年6月印製的租者置其屋計劃第6期甲的祥華邨售樓概要,只供參考。圖則只顯示標準樓層的樣本平面圖,個別樓層或單位的圖則跟上述平面圖或有差異,擬購買單位人士在購買單位前,應實地參觀並了解擬選購單位的現狀。

The typical floor plan, part plan are extracted from the sales brochure of Cheung Wah Estate under the Tenants Purchase Scheme Phase 6A printed in June 2004 and are for reference only. The plan of individual floor or flat may vary from the above typical floor plan. Prior to purchasing a flat, prospective purchaser should carry out on-the-spot visit to get to know the existing condition of the flat.