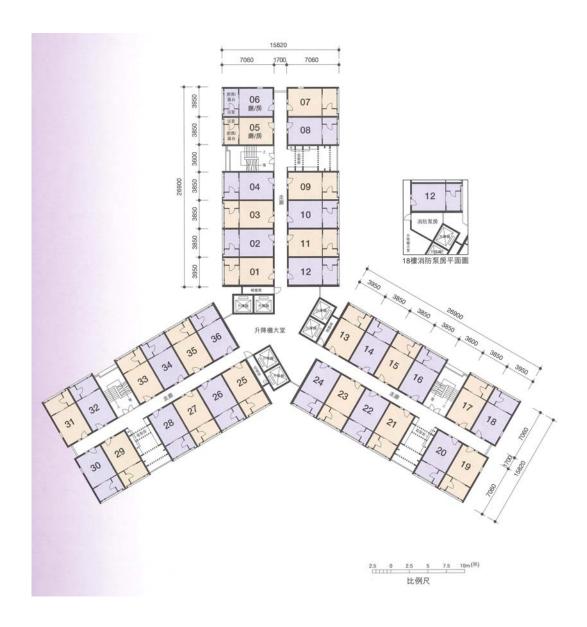

## <u>樓宇樣本平面圖</u> 富善邨善群樓 2 樓至 20 樓

## Typical Floor Plan Fu Shin Estate Shin Kwan House 2/F-20/F

樓宇樣本平面圖、附圖摘錄自2005年10月印製的租者置其屋計劃第6期乙的富善邨售樓概要,只供參考。圖則只顯示標準樓層的樣本平面圖,個別樓層或單位的圖則跟上述平面圖或有差異,擬購買單位人士在購買單位前,應實地參觀並了解擬選購單位的現狀。

The typical floor plan, part plan are extracted from the sales brochure of Fu Shin Estate under the Tenants Purchase Scheme Phase 6B printed in October 2005 and are for reference only. The plan of individual floor or flat may vary from the above typical floor plan. Prior to purchasing a flat, prospective purchaser should carry out on-the-spot visit to get to know the existing condition of the flat.