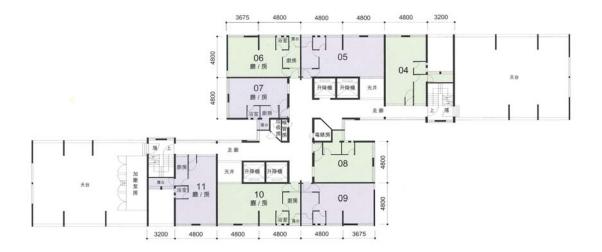

## <u>樓宇樣本平面圖</u> 葵興邨興樂樓 27 樓

## <u>Typical Floor Plan</u> Kwai Hing Estate Hing Lok House 27/F

2<u>5 0 2.5 5 7.5 10</u>m(<sup>未)</sup> 比例尺

樓宇樣本平面圖、附圖摘錄自2002年1月印製的租者置其屋計劃第5期的葵興邨售樓概要,只供參考。圖則只顯示 標準樓層的樣本平面圖,個別樓層或單位的圖則跟上述平面圖或有差異,擬購買單位人士在購買單位前,應實地參 觀並了解擬選購單位的現狀。

The typical floor plan, part plan are extracted from the sales brochure of Kwai Hing Estate under the Tenants Purchase Scheme Phase 5 printed in January 2002 and are for reference only. The plan of individual floor or flat may vary from the above typical floor plan. Prior to purchasing a flat, prospective purchaser should carry out on-the-spot visit to get to know the existing condition of the flat.