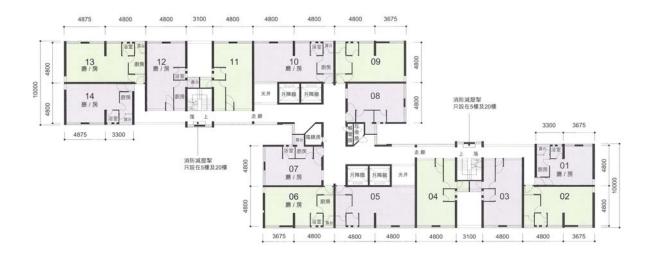

## <u>樓宇樣本平面圖</u> 葵興邨興逸樓 2 樓至 26 樓

## **Typical Floor Plan**

## Kwai Hing Estate Hing Yat House 2/F-26/F

樓宇樣本平面圖、附圖摘錄自2002年1月印製的租者置其屋計劃第5期的葵興邨售樓概要,只供參考。圖則只顯示標準樓層的樣本平面圖,個別樓層或單位的圖則跟上述平面圖或有差異,擬購買單位人士在購買單位前,應實地參觀並了解擬選購單位的現狀。

The typical floor plan, part plan are extracted from the sales brochure of Kwai Hing Estate under the Tenants Purchase Scheme Phase 5 printed in January 2002 and are for reference only. The plan of individual floor or flat may vary from the above typical floor plan. Prior to purchasing a flat, prospective purchaser should carry out on-the-spot visit to get to know the existing condition of the flat.