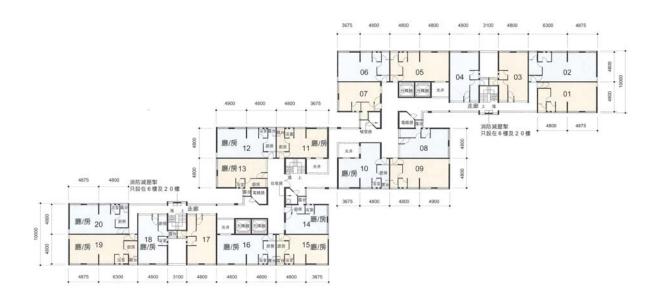

## 樓宇樣本平面圖

李鄭屋邨廉潔樓 2 樓至 24 樓

## **Typical Floor Plan**

## Lei Cheng Uk Estate Lim Kit House 2/F-24/F

樓宇樣本平面圖、附圖摘錄自2002年1月印製的租者置其屋計劃第5期的李鄭屋邨售樓概要,只供參考。圖則只顯示標準樓層的樣本平面圖,個別樓層或單位的圖則跟上述平面圖或有差異,擬購買單位人士在購買單位前,應實地參觀並了解擬選購單位的現狀。

The typical floor plan, part plan are extracted from the sales brochure of Lei Cheng Uk Estate under the Tenants Purchase Scheme Phase 5 printed in January 2002 and are for reference only. The plan of individual floor or flat may vary from the above typical floor plan. Prior to purchasing a flat, prospective purchaser should carry out on-the-spot visit to get to know the existing condition of the flat.