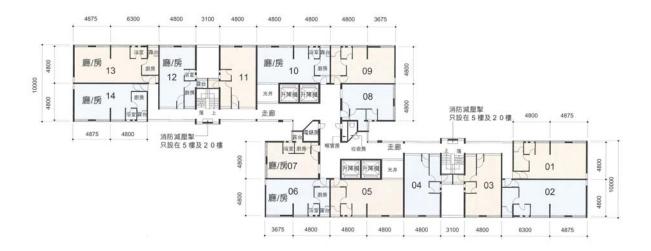

## 樓宇樣本平面圖

李鄭屋邨道德樓 2 樓至 26 樓

## **Typical Floor Plan**

## Lei Cheng Uk Estate Tao Tak House 2/F-26/F

樓宇樣本平面圖、附圖摘錄自2002年1月印製的租者置其屋計劃第5期的李鄭屋邨售樓概要,只供參考。圖則只顯示標準樓層的樣本平面圖,個別樓層或單位的圖則跟上述平面圖或有差異,擬購買單位人士在購買單位前,應實地參觀並了解擬選購單位的現狀。

The typical floor plan, part plan are extracted from the sales brochure of Lei Cheng Uk Estate under the Tenants Purchase Scheme Phase 5 printed in January 2002 and are for reference only. The plan of individual floor or flat may vary from the above typical floor plan. Prior to purchasing a flat, prospective purchaser should carry out on-the-spot visit to get to know the existing condition of the flat.