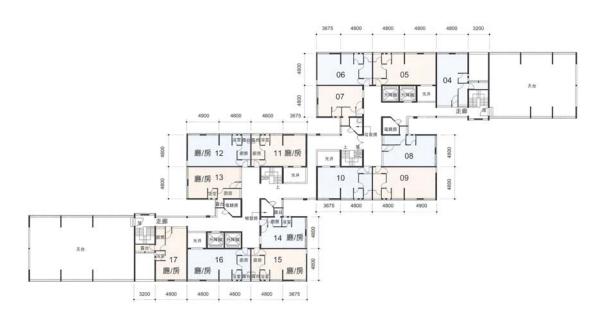

## <u>樓字樣本平面圖</u> 李鄭屋邨和睦樓 25 樓

## **Typical Floor Plan**

## Lei Cheng Uk Estate Wo Muk House 25/F

2.5 0 2.5 5 7.5 10m (米) 比例尺

樓字樣本平面圖、附圖摘錄自2002年1月印製的租者置其屋計劃第5期的李鄭屋邨售樓概要,只供參考。圖則只顯示標準樓層的樣本平面圖,個別樓層或單位的圖則跟上述平面圖或有差異,擬購買單位人士在購買單位前,應實地參觀並了解擬選購單位的現狀。

The typical floor plan, part plan are extracted from the sales brochure of Lei Cheng Uk Estate under the Tenants Purchase Scheme Phase 5 printed in January 2002 and are for reference only. The plan of individual floor or flat may vary from the above typical floor plan. Prior to purchasing a flat, prospective purchaser should carry out on-the-spot visit to get to know the existing condition of the flat.