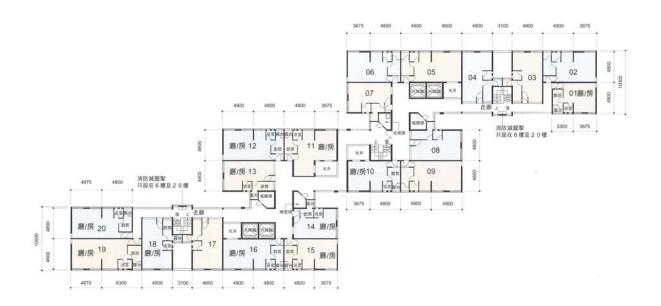

## 樓宇樣本平面圖

李鄭屋邨和睦樓 3 樓至 24 樓

## **Typical Floor Plan**

## Lei Cheng Uk Estate Wo Muk House 3/F-24/F

樓宇樣本平面圖、附圖摘錄自2002年1月印製的租者置其屋計劃第5期的李鄭屋邨售樓概要,只供參考。圖則只顯示標準樓層的樣本平面圖,個別樓層或單位的圖則跟上述平面圖或有差異,擬購買單位人士在購買單位前,應實地參觀並了解擬選購單位的現狀。

The typical floor plan, part plan are extracted from the sales brochure of Lei Cheng Uk Estate under the Tenants Purchase Scheme Phase 5 printed in January 2002 and are for reference only. The plan of individual floor or flat may vary from the above typical floor plan. Prior to purchasing a flat, prospective purchaser should carry out on-the-spot visit to get to know the existing condition of the flat.